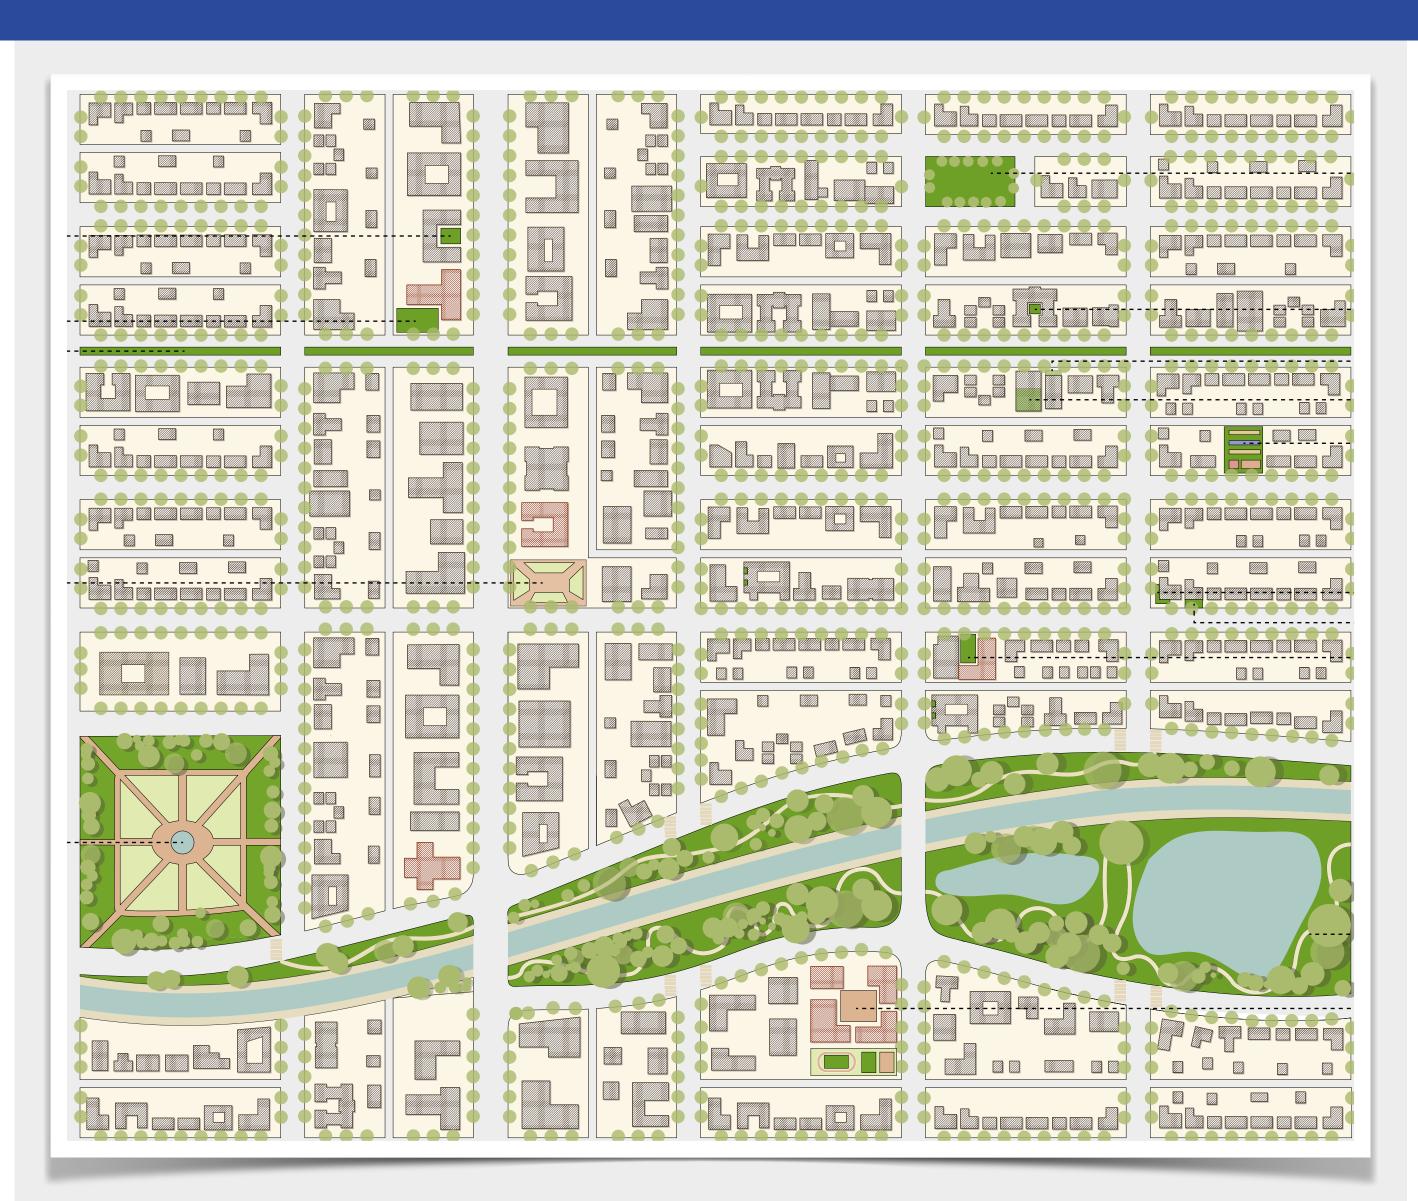

## typology of open spaces

### **Public**

Regional

City

Neighborhood

On the Block

Wilderness Greenway Community Park Neighborhood Park Square Plaza Community Garden Quadrangle Pocket Park

### **Private**

On the Lot
Within the Builidng

Courtyard
Terrace
Yard
Patio
Roof garden

**Public** 

Regional/Wilderness

Community/Neighborhood

Block/Lot/Building

Please indicate the places where you are physically active within the City