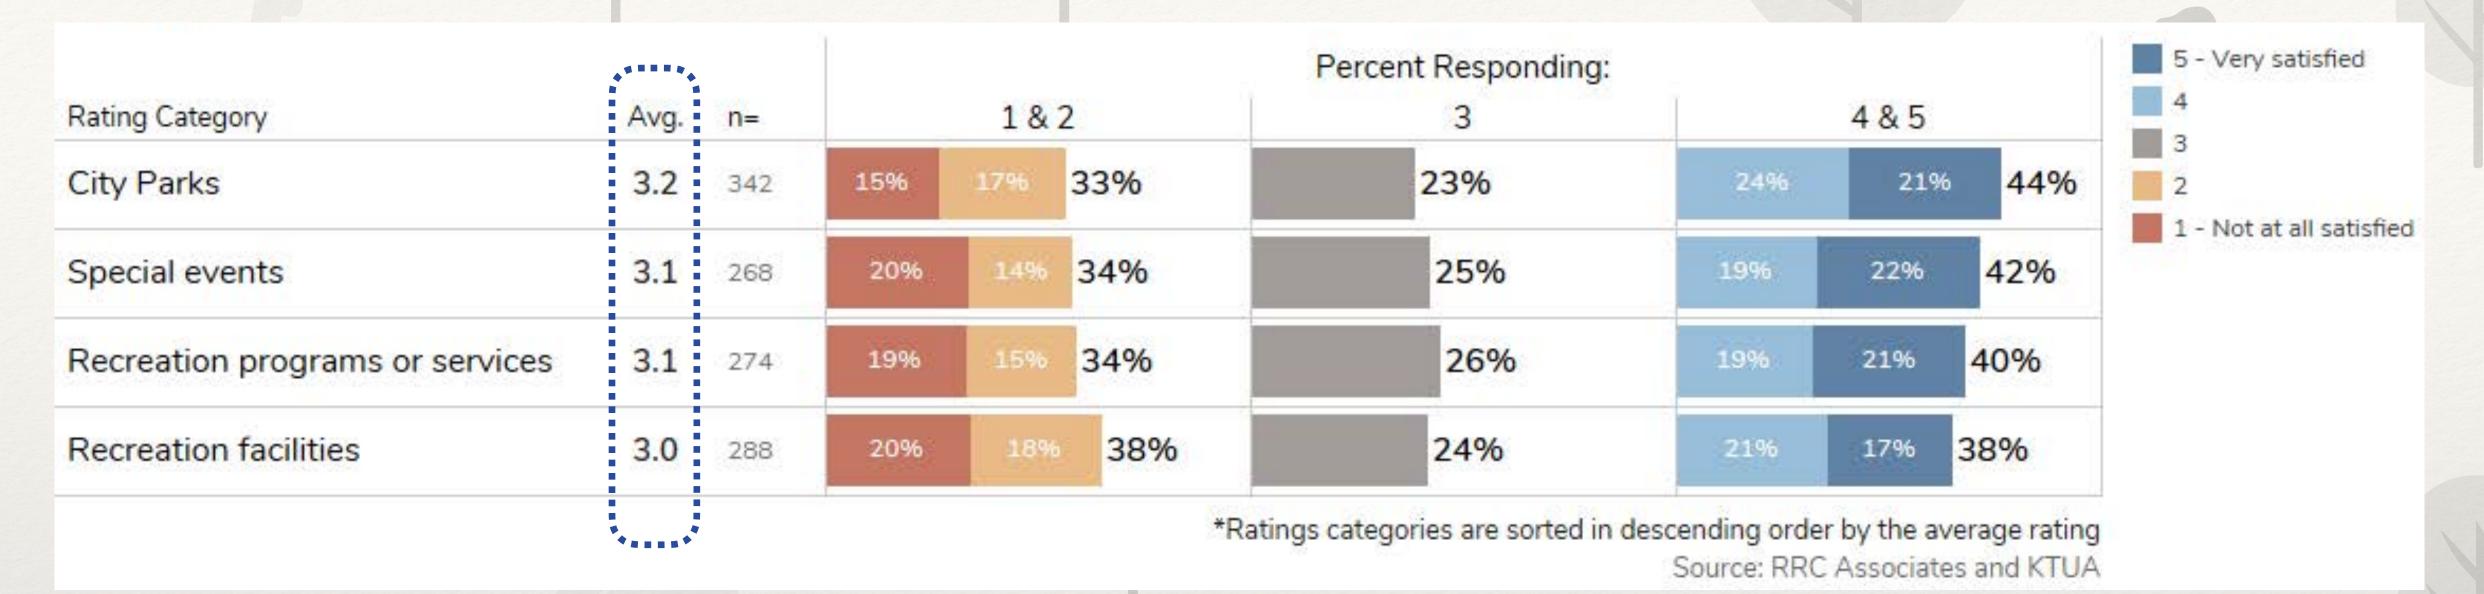

### How satisfied are you with quality of parks, recreation programs/services, & events?