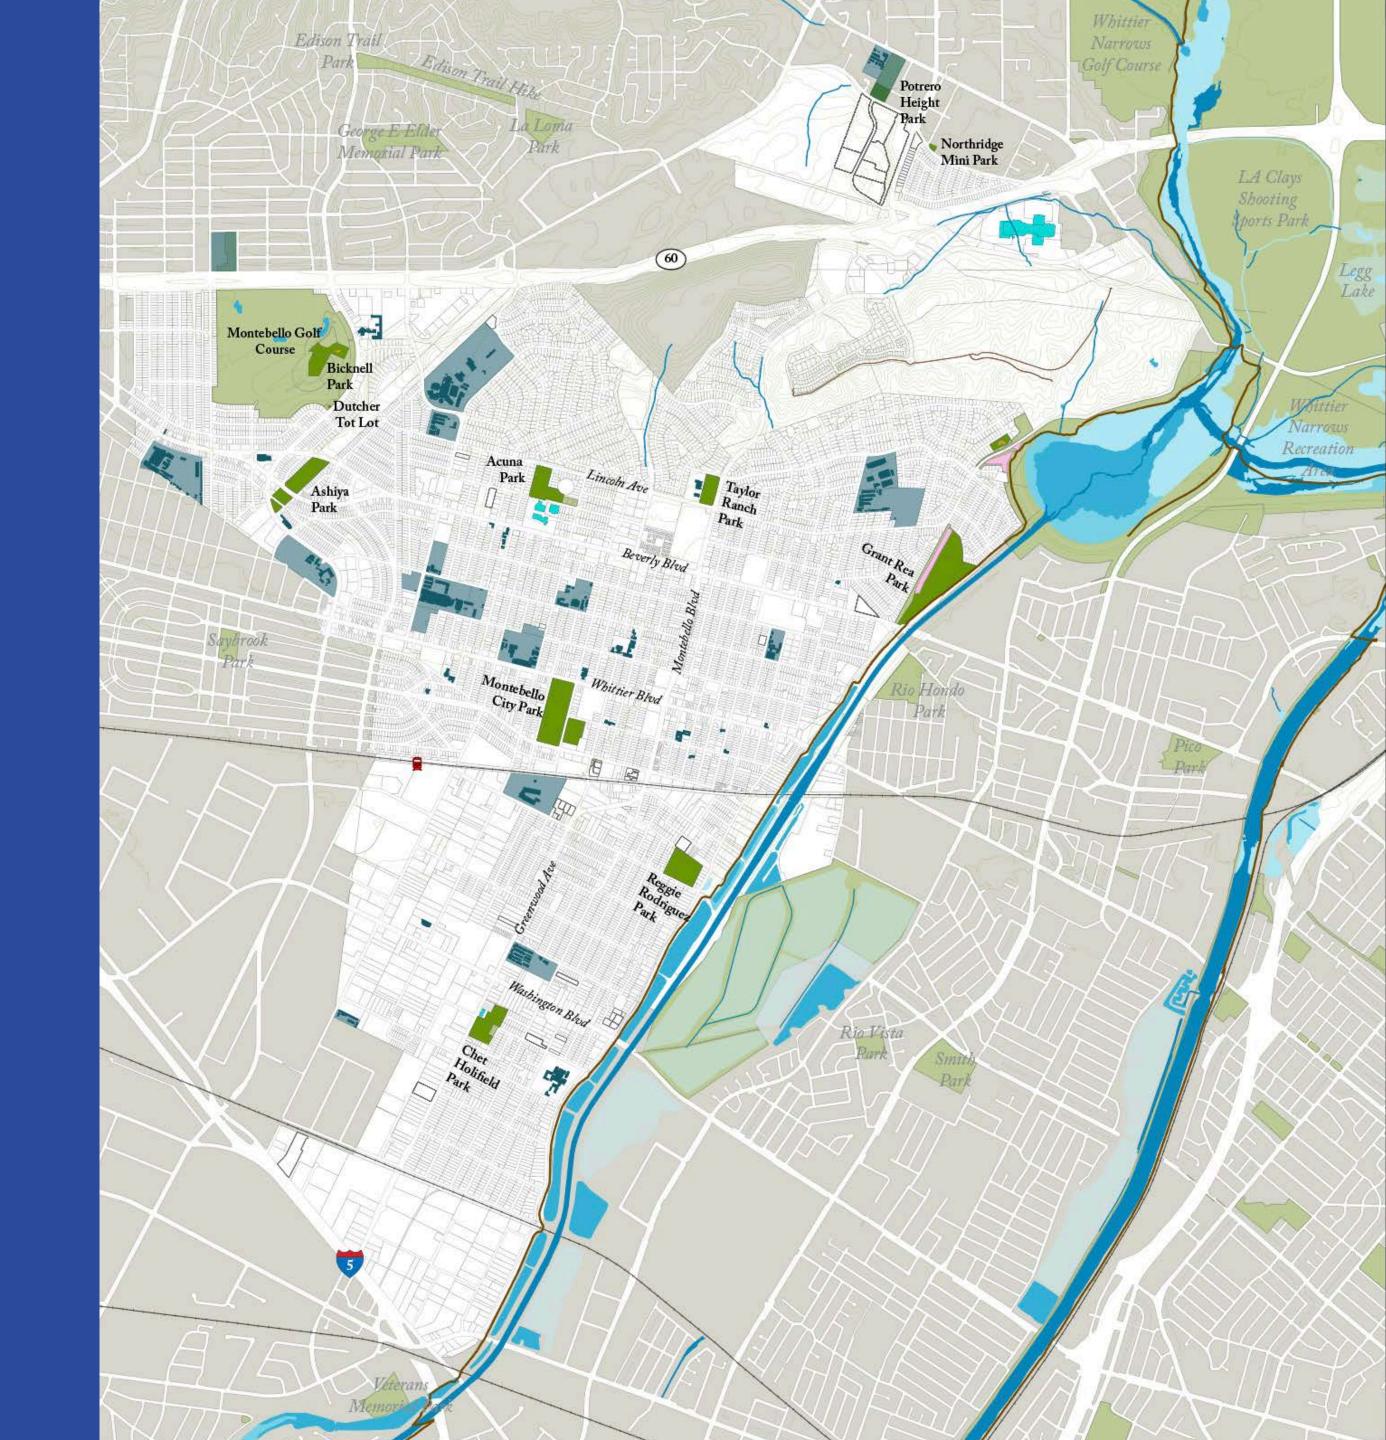

## typology of open spaces

### **Public**

Regional

City

Neighborhood

On the Block

Wilderness Greenway Community Park Neighborhood Park Square Plaza Community Garden Quadrangle Pocket Park

### **Private**

On the Lot
Within the Builidng

Courtyard
Terrace
Yard
Patio
Roof garden

**Public** 

Regional/Wilderness

Community/Neighborhood

Block/Lot/Building

Please indicate the places where you are physically active within the City