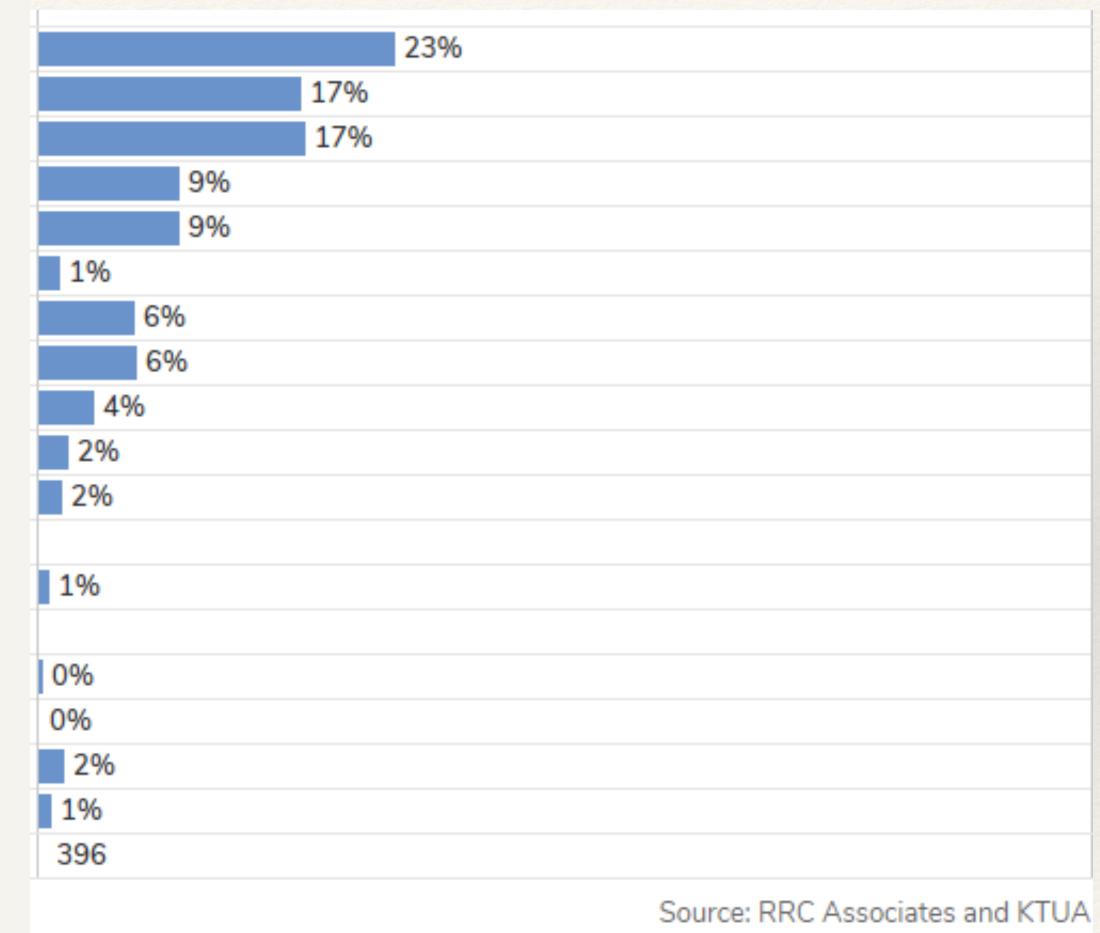

# Montebello



## **Our Creative & Active Community**

montebello

SENERAL PLAN UPDATE 2040



## **Downtown Specific Plan**



# approach



#### **Project Schedule**

City Review







## **Community Survey**

#### Which parks/recreational facilities have you used in past 12 months?



#### Which park do you live closest to?



## **Community Survey**

### How satisfied are you with quality of parks, recreation programs/services, & events?





## typology of open spaces

### **Public**

Regional

City

Neighborhood

On the Block

Wilderness Greenway Community Park Neighborhood Park Square Plaza Community Garden Quadrangle Pocket Park



### **Private**

On the Lot
Within the Builidng

Courtyard
Terrace
Yard
Patio
Roof garden

**Public** 

Regional/Wilderness









Community/Neighborhood









Block/Lot/Building









Please indicate the places where you are physically active within the City





Are there other spaces you can be physically active that you are not currently taking advantage of?





Indicate other locations that would be beneficial for the City to consider for open space in the future