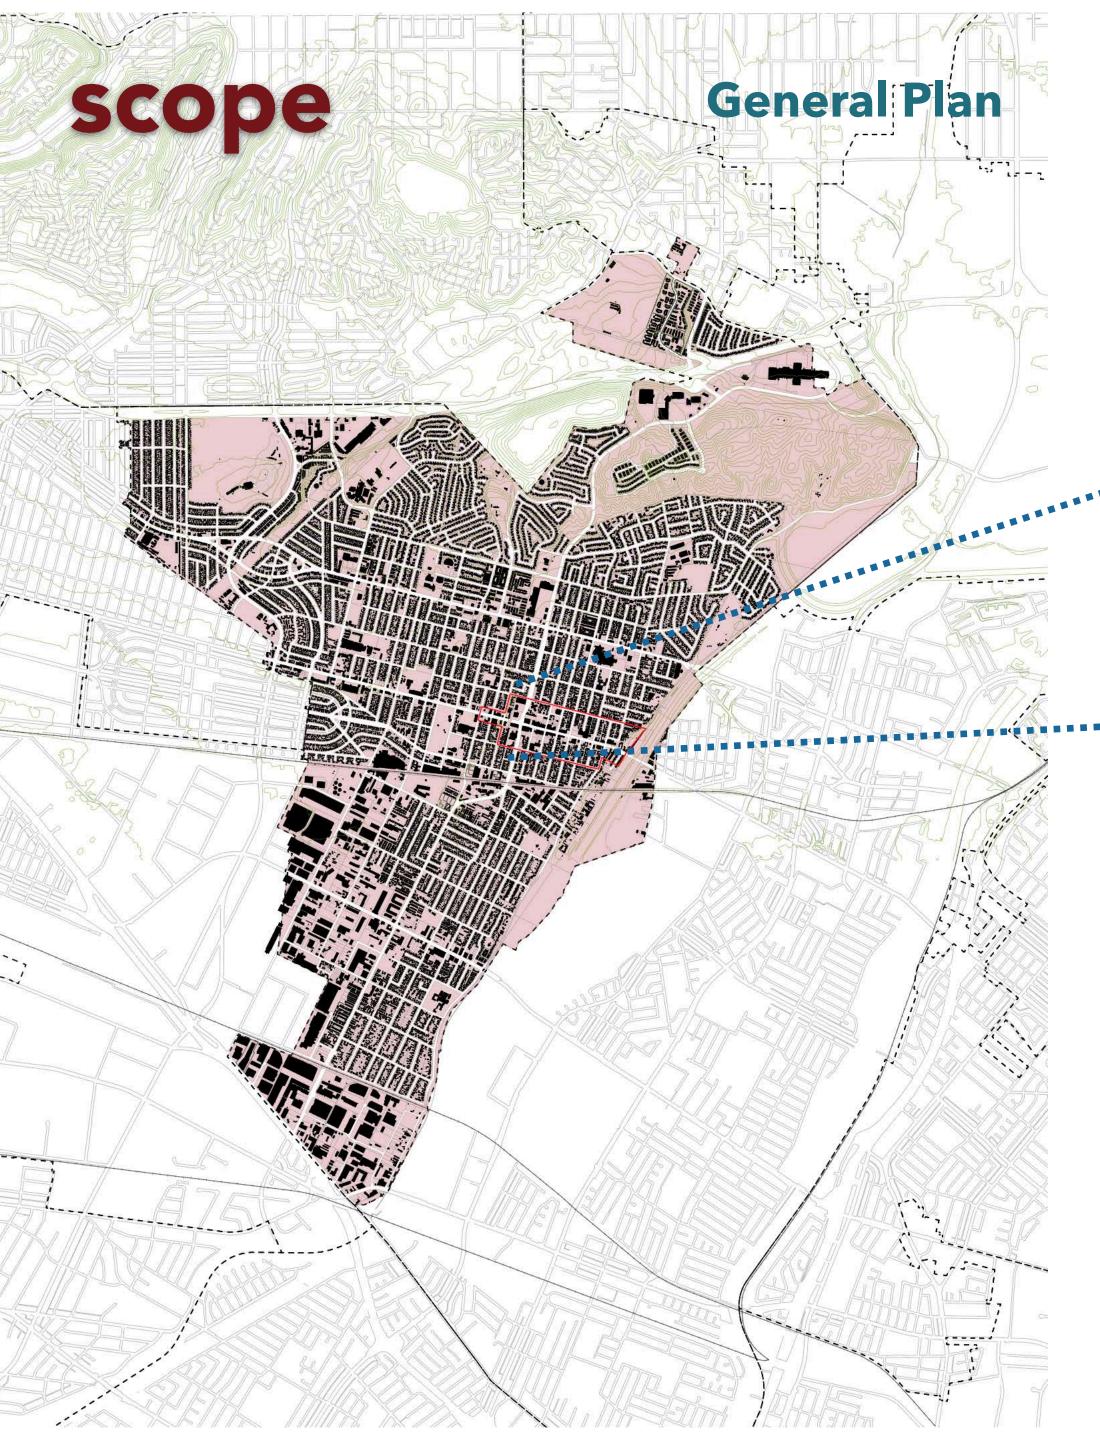

# Montebello



## **Our Creative & Active Community**

montebello

SENERAL PLAN UPDATE 2040



## **Downtown Specific Plan**



# approach



#### **Project Schedule**

City Review







## **Community Survey**

#### Which parks/recreational facilities have you used in past 12 months?



#### Which park do you live closest to?



## **Community Survey**

### How satisfied are you with quality of parks, recreation programs/services, & events?





## typology of open spaces

### **Public**

Regional

City

Neighborhood

On the Block

Wilderness Greenway Community Park Neighborhood Park Square Plaza Community Garden Quadrangle Pocket Park



### **Private**

On the Lot
Within the Builidng

Courtyard
Terrace
Yard
Patio
Roof garden

**Public** 

Regional/Wilderness









Community/Neighborhood









Block/Lot/Building









Please indicate the places where you are physically