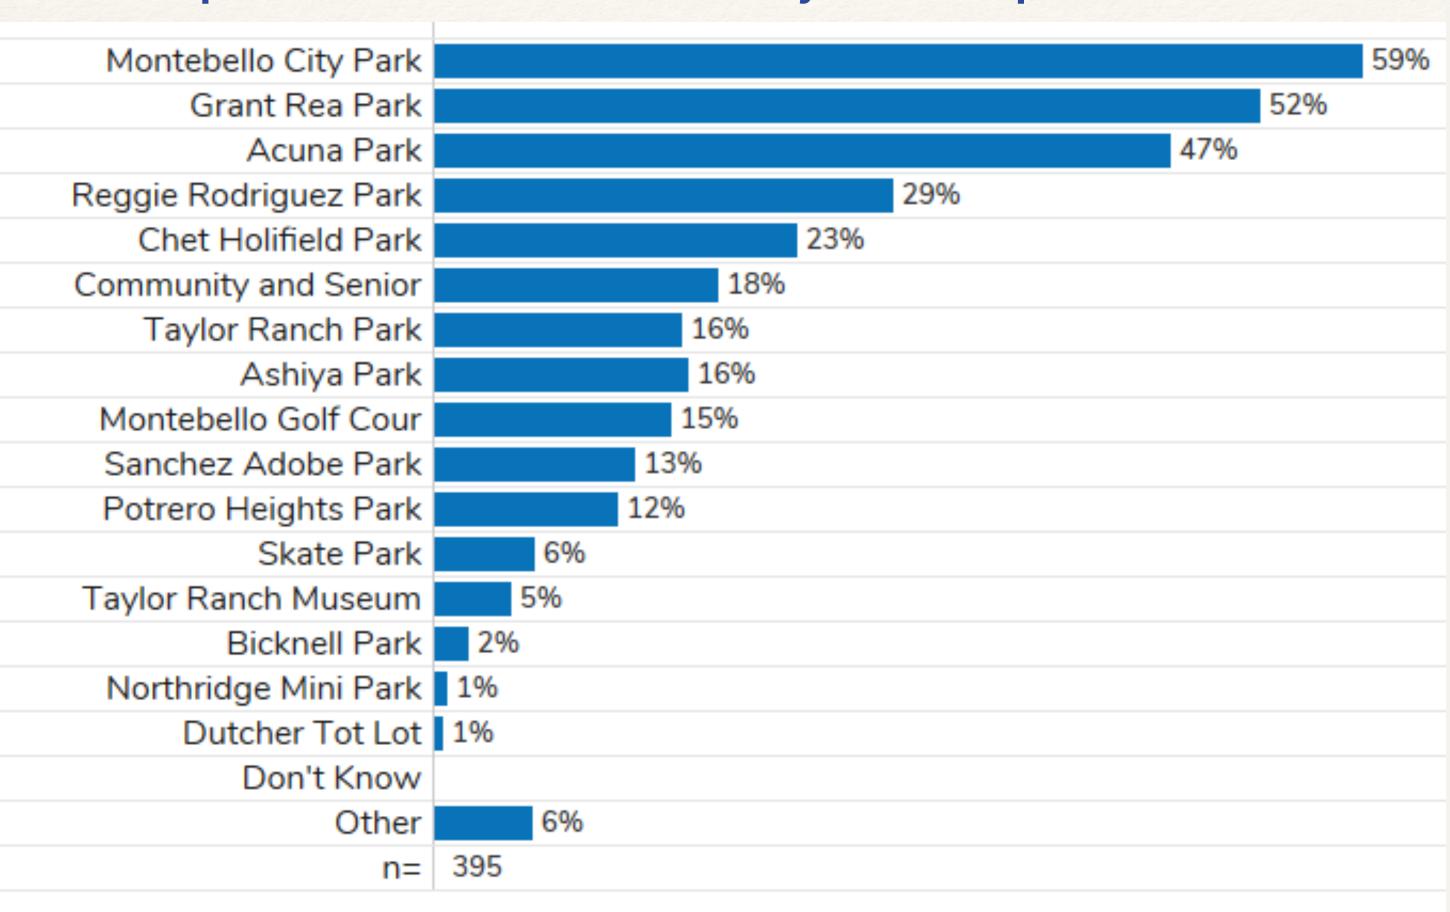

# Montebello



## **Our Creative & Active Community**

montebello

SENERAL PLAN UPDATE 2040



## **Downtown Specific Plan**



# approach



#### **Project Schedule**

City Review







## **Community Survey**

#### Which parks/recreational facilities have you used in past 12 months?



#### Which park do you live closest to?



## **Community Survey**

### How satisfied are you with quality of parks, recreation programs/services, & events?





## typology of open spaces

### **Public**

Regional

City

Neighborhood

On the Block

Wilderness Greenway Community Park Neighborhood Park Square Plaza Community Garden Quadrangle Pocket Park



### **Private**

On the Lot
Within the Builidng

Courtyard
Terrace
Yard
Patio
Roof garden

**Public** 

Regional/Wilderness









Community/Neighborhood









Block/Lot/Building









Please indicate the places where you are physically active within the City





Are there other spaces you can be physically active that you are not currently taking advantage of?





Indicate other locations that would be beneficial for the Cit