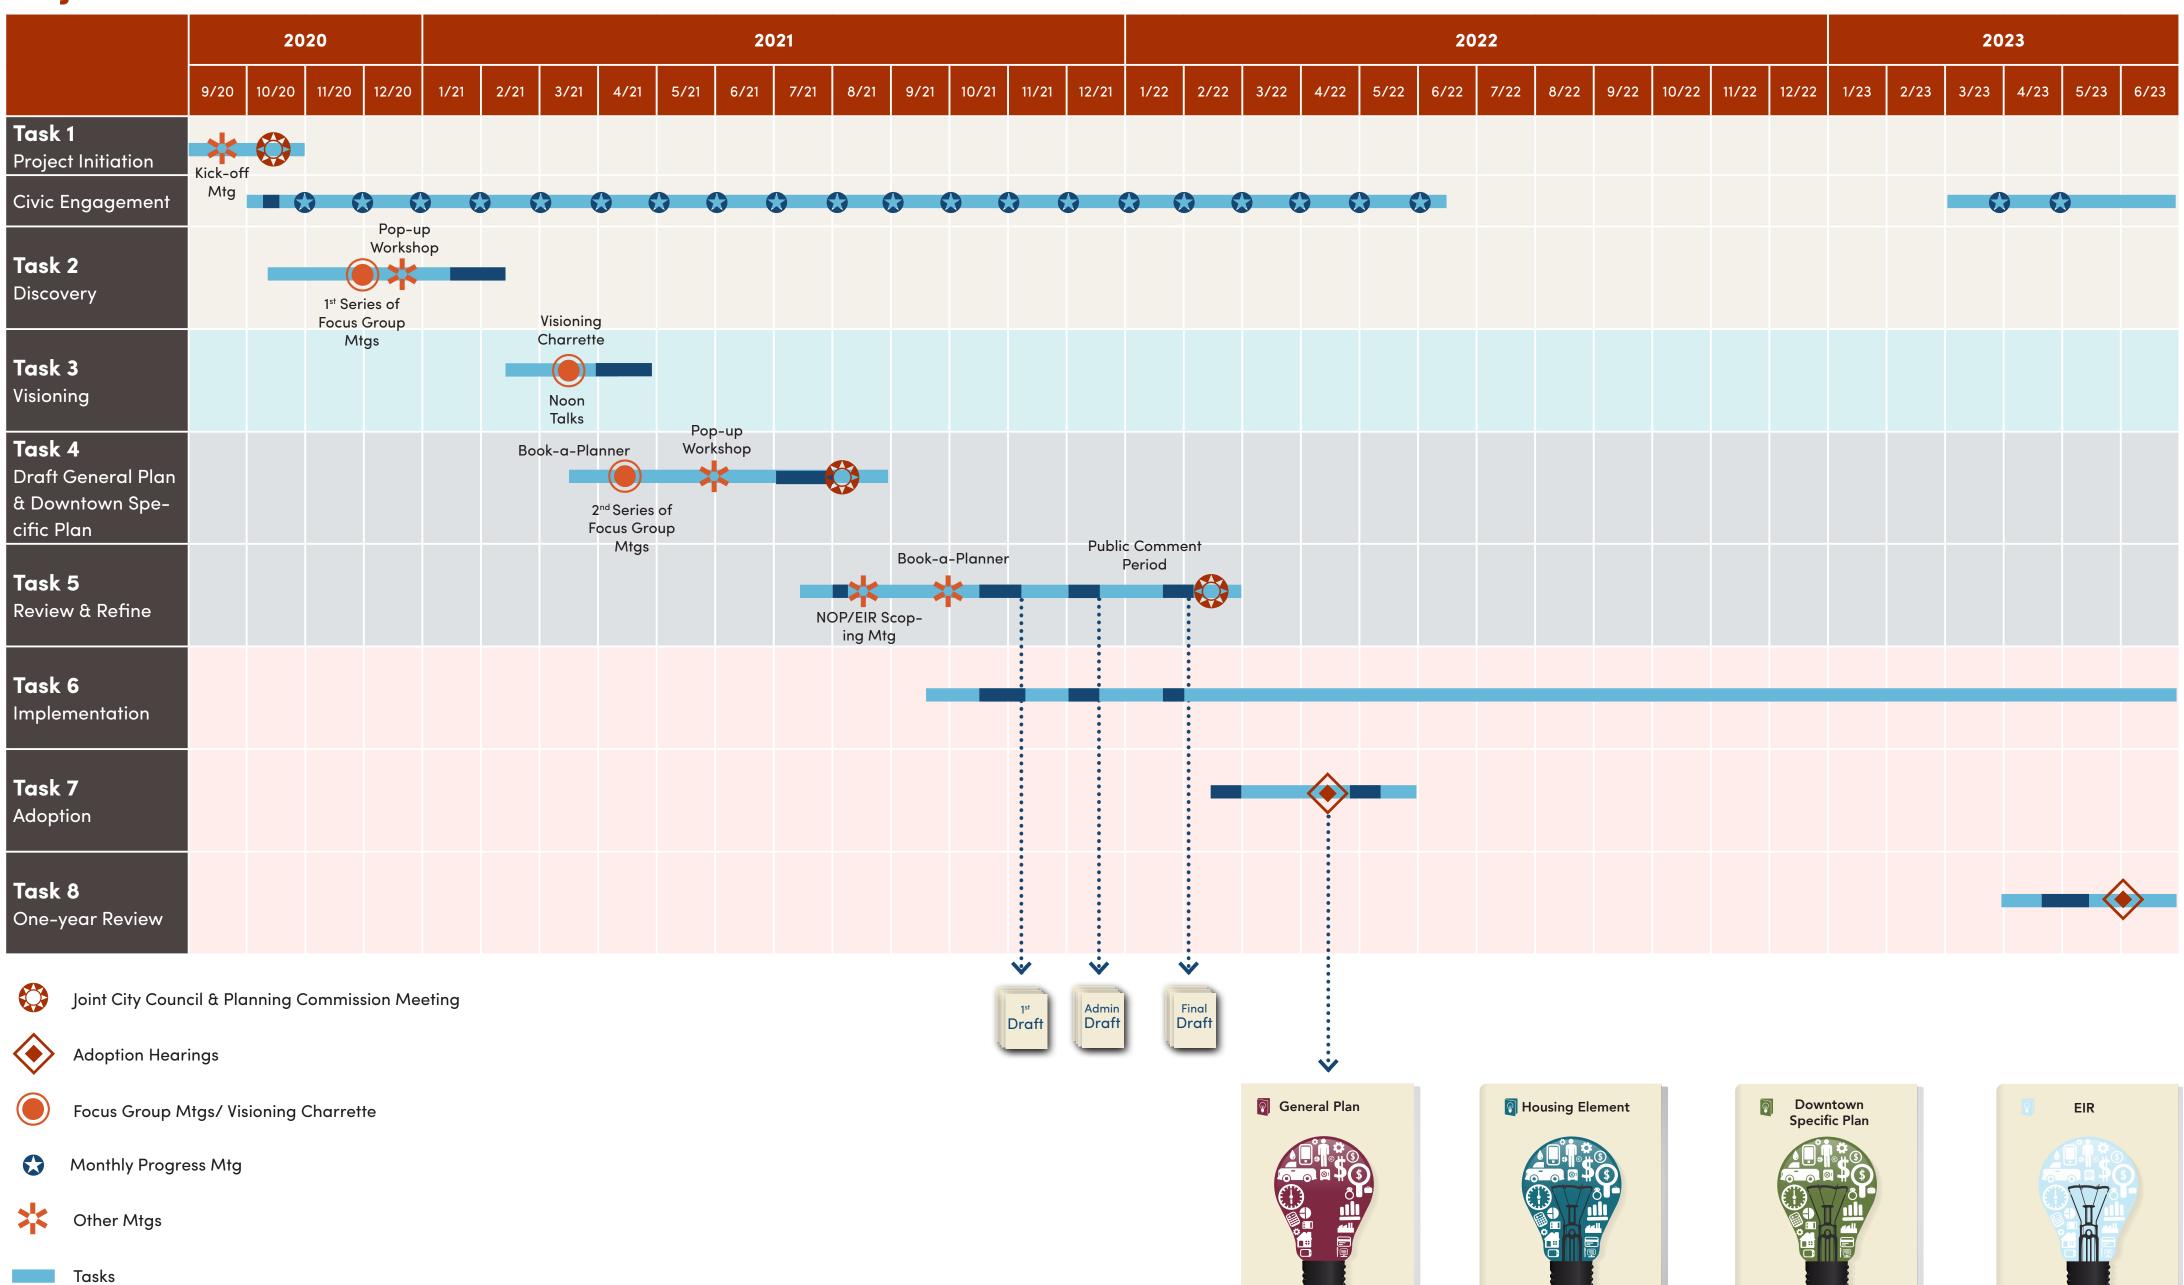

# Montebello



## **Our Creative & Active Community**

montebello

SENERAL PLAN UPDATE 2040



## **Downtown Specific Plan**



# approach



#### **Project Schedule**

City Review







## **Community Survey**

#### Which parks/recreational facilities have you used in past 12 months?



#### Which park do you live closest to?



## **Community Survey**

### How satisfied are you with quality of parks, recreation programs/services, & events?





## typology of open spaces

### **Public**

Regional

City

Neighborhood

On the Block

Wilderness Greenway Community Park Neighborhood Park Square Plaza Community Garden Quadrangle Pocket Park



### **Private**

On the Lot
Within the Builidng

Courtyard
Terrace
Yard
Patio
Roof garden

**Public** 

Regional/Wilderness









Community/Neighborhood









Block/Lot/Building









Please indicate the places where you are physically active within the City





Are there other spaces you can be physically active that you