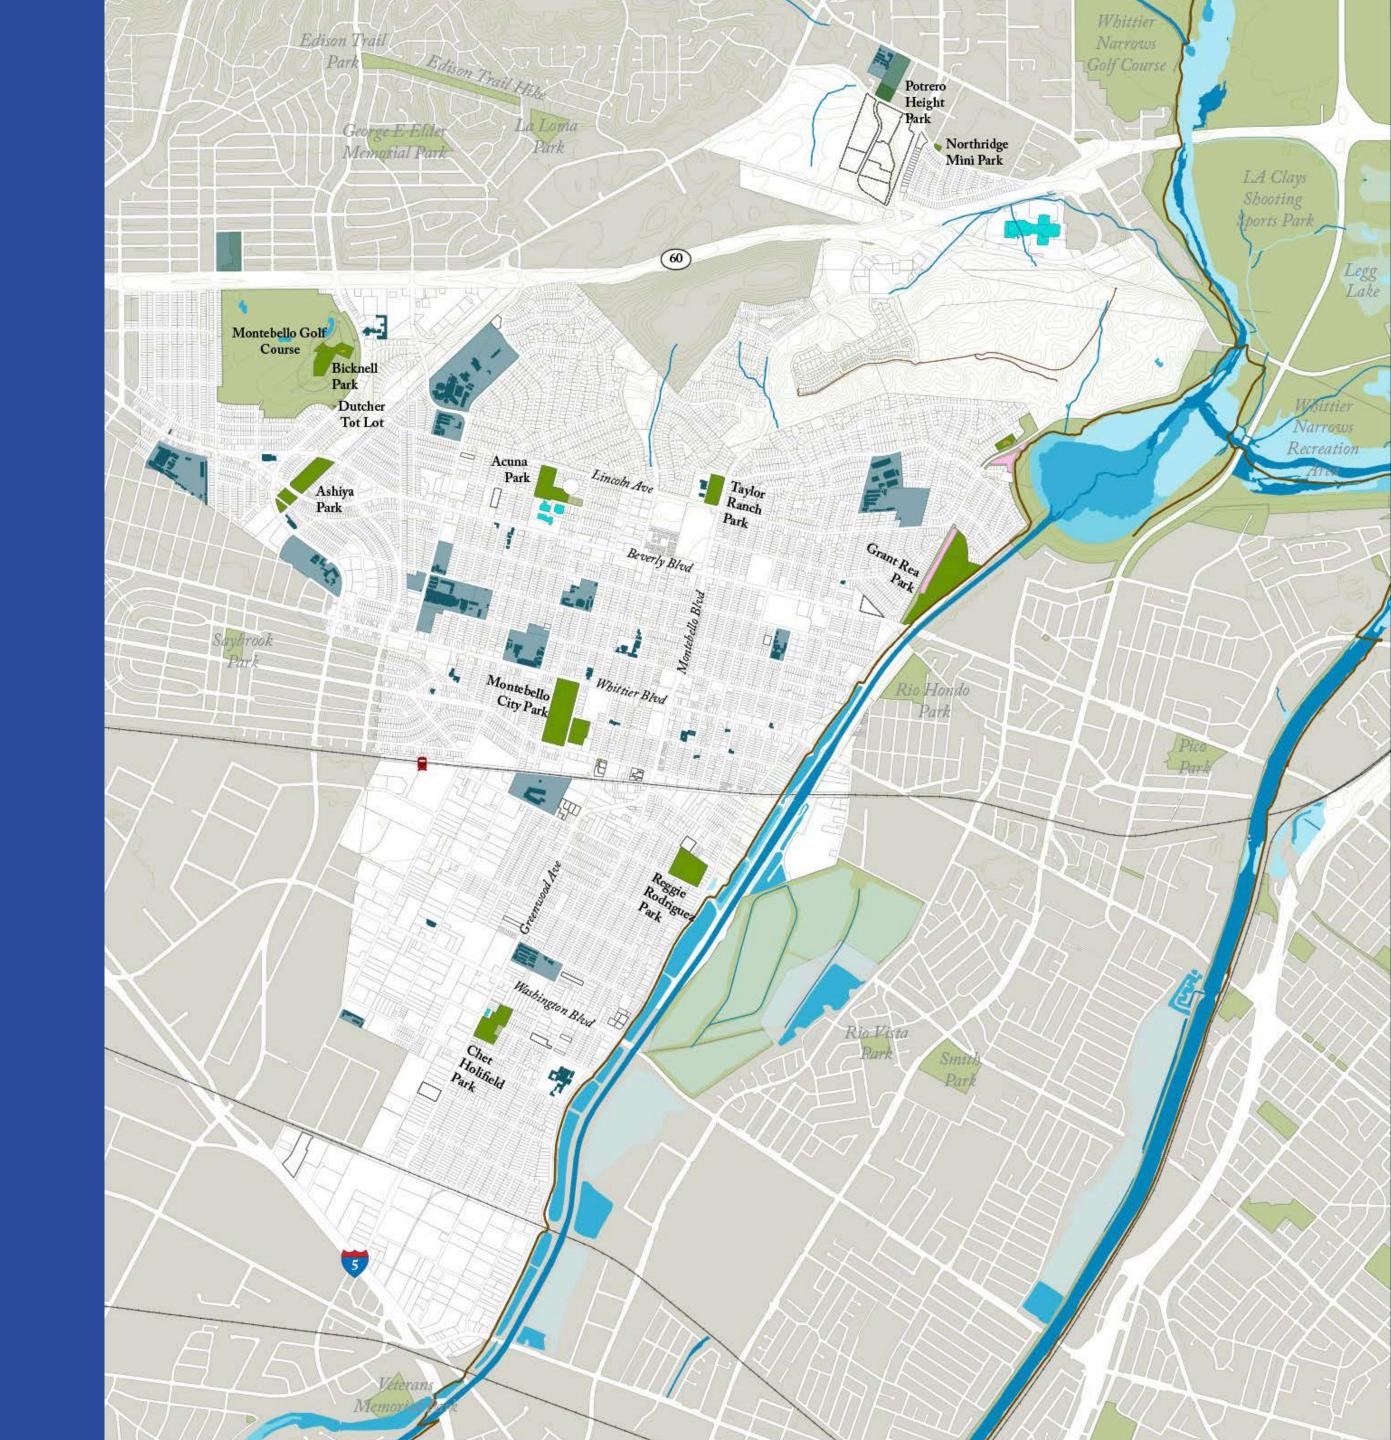

## typology of open spaces

### **Public**

Regional

City

Neighborhood

On the Block

Wilderness Greenway Community Park Neighborhood Park Square Plaza Community Garden Quadrangle Pocket Park

### **Private**

On the Lot
Within the Builidng

Courtyard
Terrace
Yard
Patio
Roof garden

**Public** 

Regional/Wilderness

Community/Neighborhood

Block/Lot/Building

Please indicate the places where you are physically active within the City