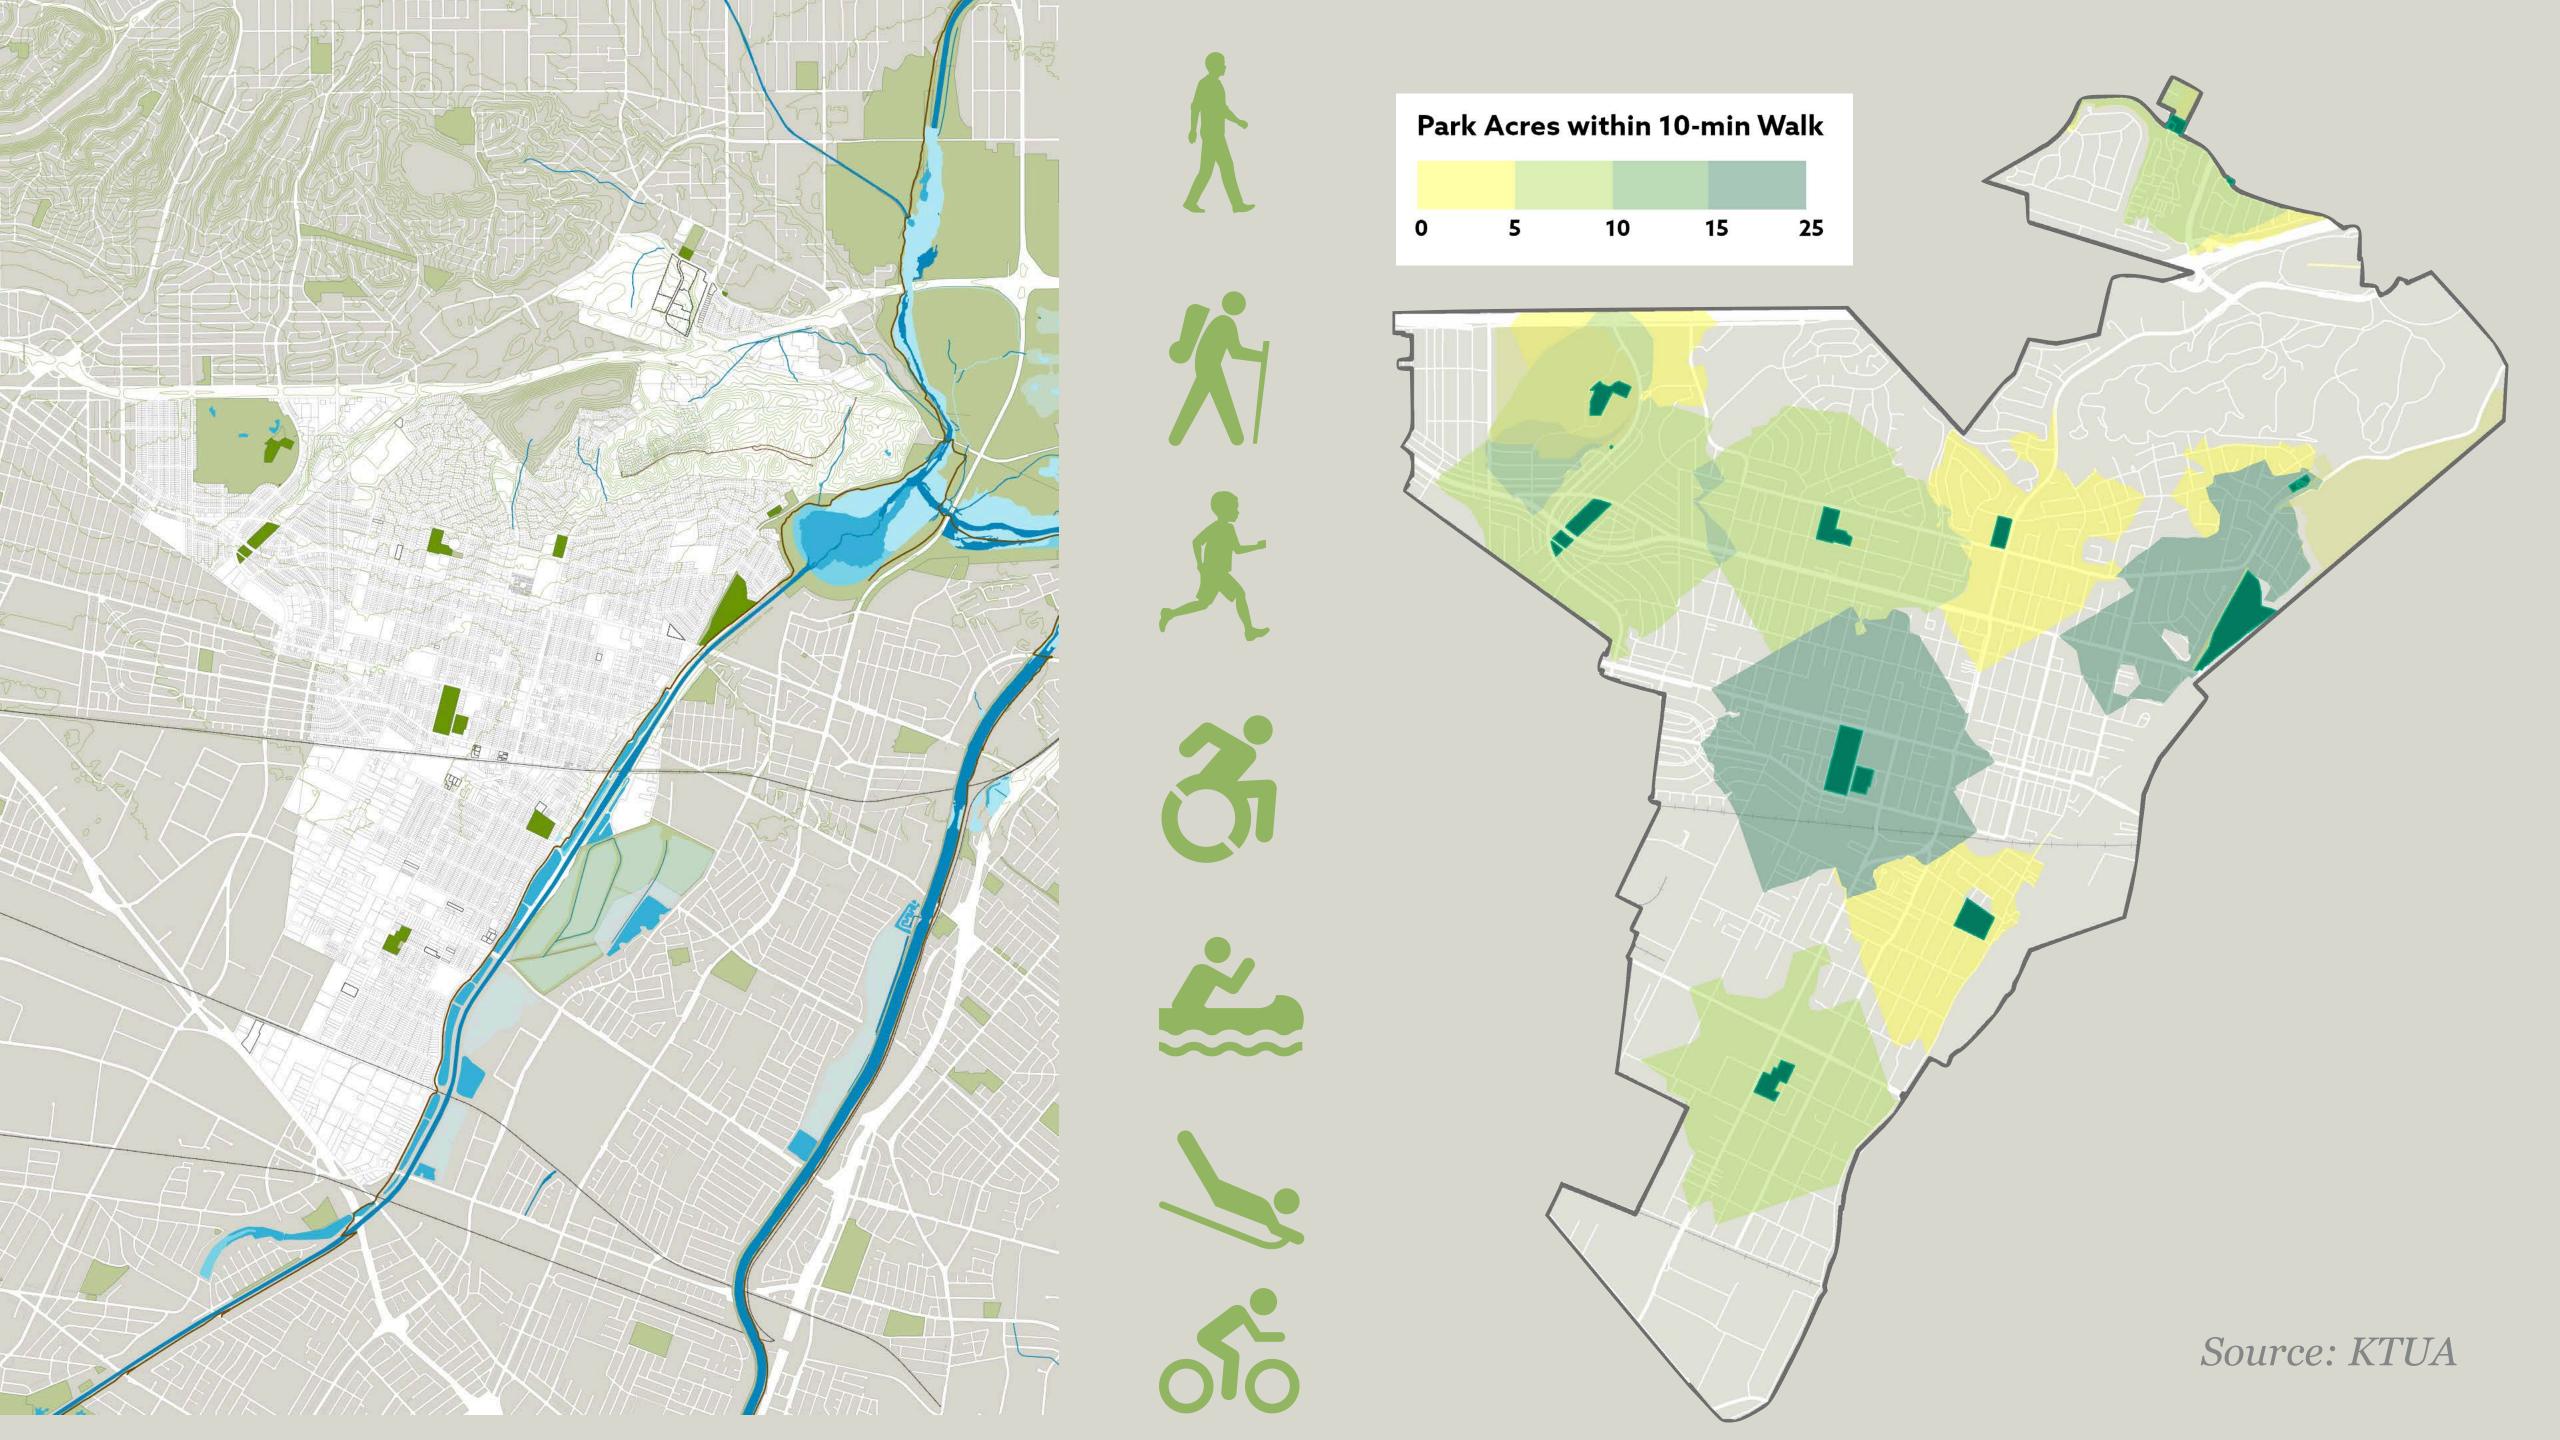

## typology of open spaces

### **Public**

Regional

City

Neighborhood

On the Block

Wilderness Greenway Community Park Neighborhood Park Square Plaza Community Garden Quadrangle Pocket Park

### **Private**

On the Lot
Within the Builidng

Courtyard
Terrace
Yard
Patio
Roof garden

**Public** 

Regional/Wilderness

Community/Neighborhood

Block/Lot/Building

Please indicate the places where you are physically active within the City