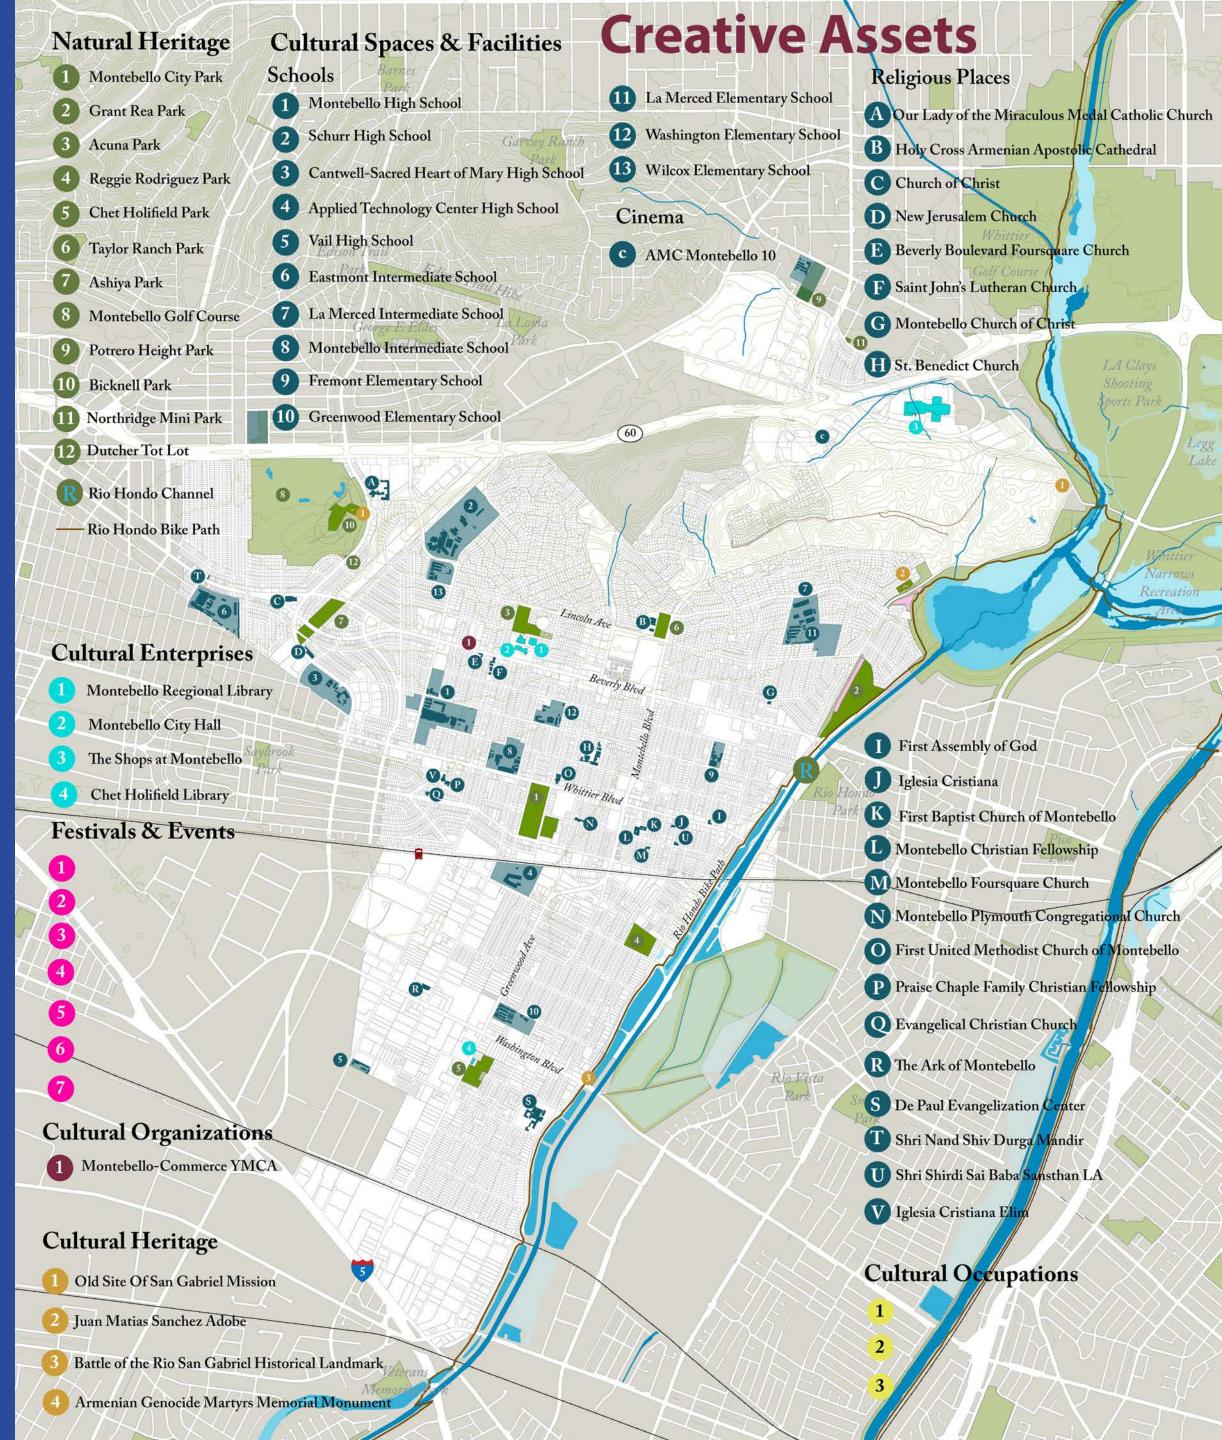

**Creative Assets** Natural Heritage **Cultural Spaces & Facilities** Schools Religious Places 1 Montebello City Park 11 La Merced Elementary School A Our Lady of the Miraculous Medal Catholic Church 12 Washington Elementary School B Holy Cross Armenian Apostolic Cathedral 13 Wilcox Elementary School 3 Cantwell-Sacred Heart of Mary High School C Church of Christ 4 Applied Technology Center High School Cinema D New Jerusalem Church E Beverly Boulevard Foursquare Church C AMC Montebello 10 F Saint John's Lutheran Church G Montebello Church of Chri H St. Benedict Church 60 First Assembly of God J Iglesia Cristiana K First Baptist Church of Montebello Montebello Christian Fellowship Montebello Foursquare Church N Montebello Plymouth Congregational Church First United Methodist Church of Vlontebello P Praise Chaple Family Christian Fellowshi Q Evangelical Christian Church R The Ark of Montebello S De Paul Evangelization Center T Shri Nand Shiv Durga Mandir U Shri Shirdi Sai Baba Sansthan LA V Iglesia Cristiana Elim Cultural Occupations WORK IN 2 Juan Matias Sanchez Adobe **PROGRESS** 3 Battle of the Rio San Gabriel Historical Landmark, 4) Armenian Genocide Martyrs Memorial Monu