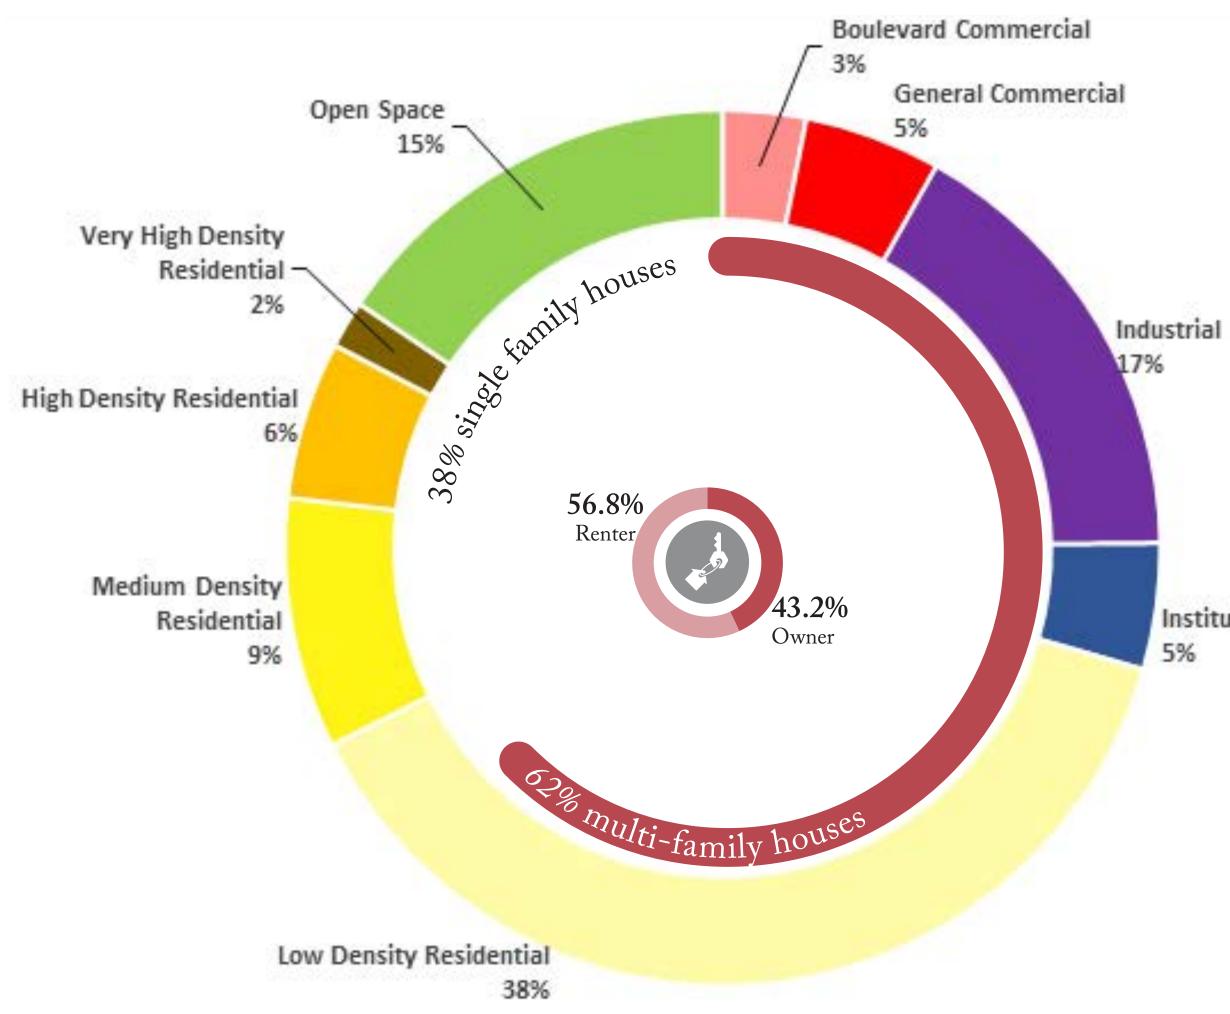

|        |           |           |                                           |            |  |
| City Review                                                          |                   |          |         |         |       |       |      |       |      |                                             |        |           |           |                                           |            |  |



# NOIPPlance



## **Development Pattern**









#### 1930 to 1959











# Neighborhood

- Walkable
- Diversity of building types & uses
- Range of open spaces

# **Building Blocks**

### Neighborhoods & Centers





Images courtesy of DPZ

## **Urban Form**



#### Districts

**Corridors** 

Neighborhoods, Corridors, Districts





### Land Use





Institutional

## Focus Areas

5

60



1,311 Very-low income units
705 Low income units
775 Moderate income units
2,383 Above-moderate income units





### Do you agree or disagree?

#### Over the next 20 years, Montebello should

a) Direct new growth to commercial districts & corridors

b) Enhance the appearance of districts, corridors, & gateways

c) Allow intensification through conversion of vacant lots, underutilized sites, & parking areas to buildings in the downtown

d) Create a range of housing opportunities & choices



# Accessible

Iontebello B



# **Citywide Mobility Profile**

### **Mobility Profile**

- Current travel patterns
- Vehicular, transit, pedestrian, & bicycle networks
- Parking conditions
- Goods movement
- Future transit improvements (Eastside Phase 2 on Wa