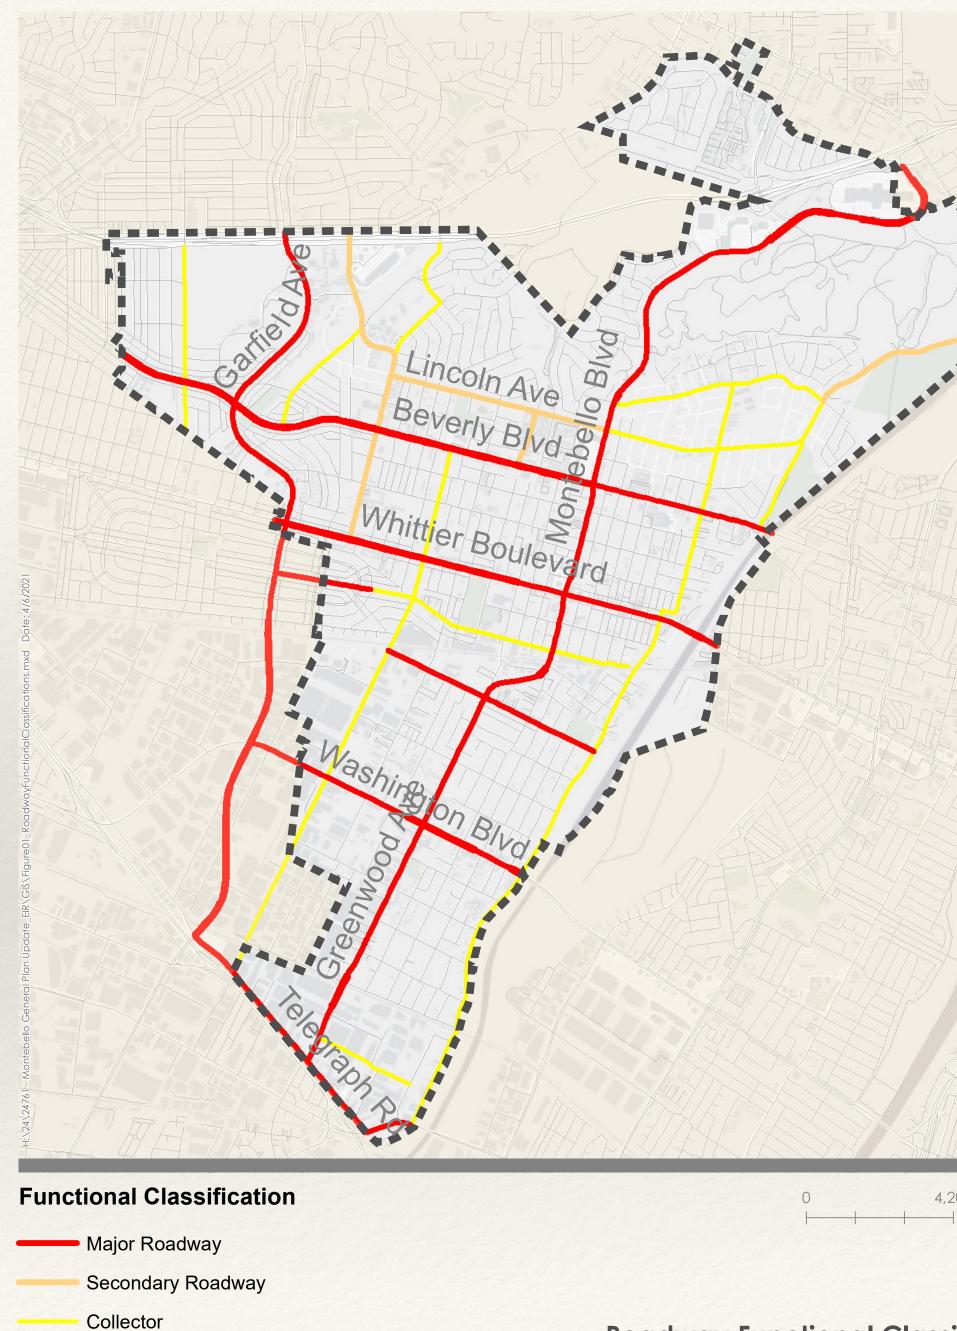

# **Citywide Mobility Profile**

### **Mobility Profile**

- Current travel patterns
- Vehicular, transit, pedestrian, & bicycle networks
- Parking conditions
- Goods movement
- Future transit improvements (Eastside Phase 2 on Washington Blvd)
- Accident/safety characteristics

#### **Our Accessible Community** (circulation element)

- Citywide long-term transportation vision
- Refine roadway classification & uses
- Enhance connectivity with City & to the region
- Identify supporting Goals & Policies

# **Vehicular Circulation**

#### Findings:

- Roadway network needs to accommodate diverse users, including industrial uses in southwest corner of City
- Traffic around SR-60 & I-5 ramps can affect local circulation, especially during peak hours or with accidents on the freeway
- Good east/west truck route connectivity, but limited north/south truck routes