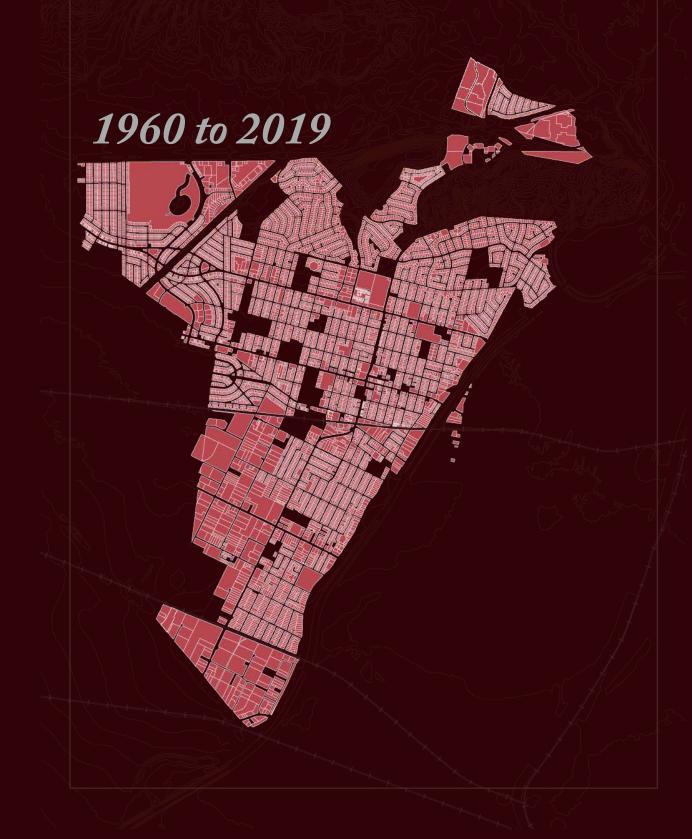

|        |           |           |                                           |            |  |
| Tasks                                                                |                   |          |         |         |       |       |      |       |      |                                             |        |           |           |                                           |            |  |
| City Review                                                          |                   |          |         |         |       |       |      |       |      |                                             |        |           |           |                                           |            |  |



# NOIPPlance



## **Development Pattern**









#### 1930 to 1959











# Neighborhood

- Walkable
- Diversity of building types & uses
- Range of open spaces

# **Building Blocks**

### Neighborhoods & Centers





Images courtesy of DPZ

## **Urban Form**



#### Districts

**Corridors** 

Neighborhoods, Corridors, Districts





### Land Use





Institutional

## Focus Areas

5

60



1,311 Very-low income units
705 Low income units
775 Moderate income units
2,383 Above-moderate income units





### Do you agree or disagree?

#### Over the next 20 years, Montebello should

a) Direct new growth to commercial districts & corridors

b) Enhance the appearance of districts, corridors, & gateways

c) Allow intensification through conversion of vacant lots, underutilized sites, & parking areas to buildings in the downtown

d) Create a range of housing op