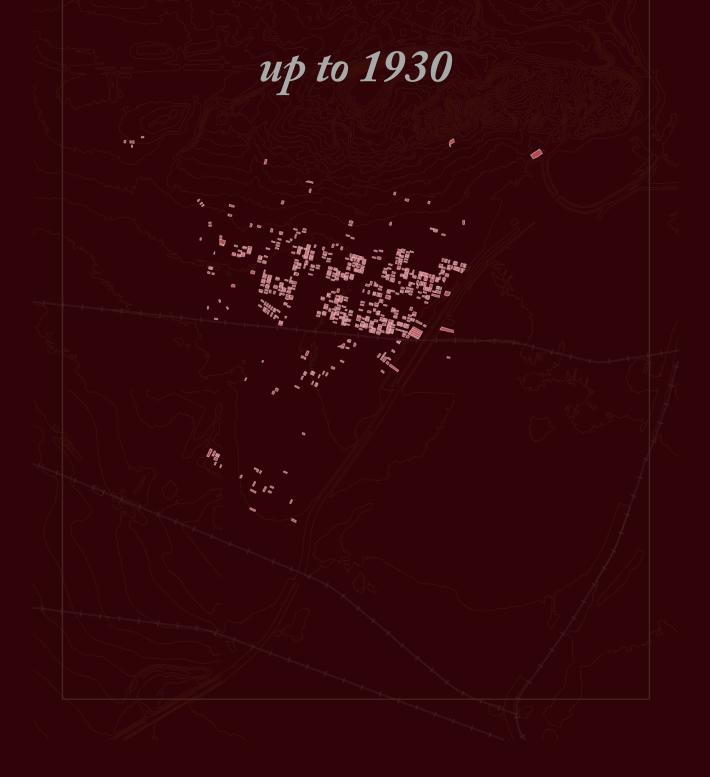

|      |                                             |        |           |           |                                           |            |  |
| Tasks                                                                |                   |          |         |         |       |       |      |       |      |                                             |        |           |           |                                           |            |  |
| City Review                                                          |                   |          |         |         |       |       |      |       |      |                                             |        |           |           |                                           |            |  |



# NOIPPlance



## **Development Pattern**









#### 1930 to 1959











# Neighborhood

- Walkable
- Diversity of building types & uses
- Range of open spaces

# **Building Blocks**

### Neighborhoods & Centers





Images courtesy of DPZ

## **Urban Form**



#### Districts

**Corridors** 

Neighborhoods, Corridors, Districts





### Land Use





Institutional

## Focus Areas

5

60



1,311 Very-low income units
705 Low income units
775 Moderate income units
2,383 Above-moderate income units





### Do you agree or disagree?

#### Over the next 20 years, Montebello should

a) Direct new growth to commercial districts & corridors

b) Enhance the appearance of districts, corridors, & gateways

c) Allow intensification through conversion of vacant lots, underutilized sites, & parking areas to buildings in the downtown

d)