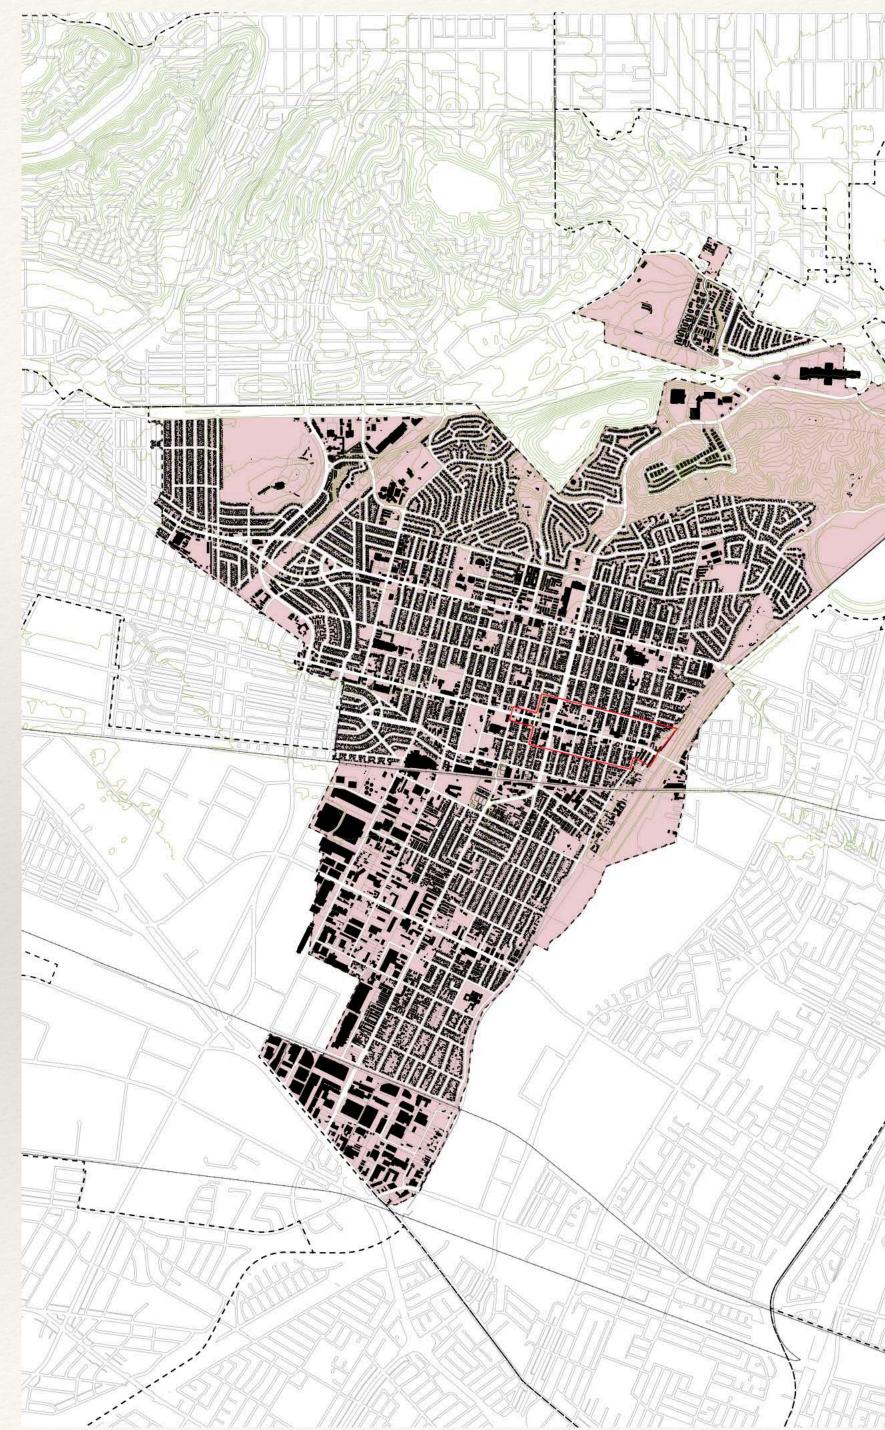

Above-moderate income units





### Do you agree or disagree?

#### Over the next 20 years, Montebello should

a) Direct new growth to commercial districts & corridors

b) Enhance the appearance of districts, corridors, & gateways

c) Allow intensification through conversion of vacant lots, underutilized sites, & parking areas to buildings in the downtown

d) Create a range of housing opportunities & choices



# Accessible

Iontebello B



# **Citywide Mobility Profile**

### **Mobility Profile**

- Current travel patterns
- Vehicular, transit, pedestrian, & bicycle networks
- Parking conditions
- Goods movement
- Future transit improvements (Eastside Phase 2 on Washington Blvd)
- Accident/safety characteristics

Based on:

- Research & observations
- Input from City staff & the public





#### **Our Accessible Community** (circulation element)



- Citywide long-term transportation vision
- Refine roadway classification & uses
- Enhance connectivity with City & to the region
- Identify supporting Goals & Policies

#### **Downtown Specific Plan**



- development & activities
- Improve circulation & connectivity
- Create pedestrian-friendly destination for residents & visitors
- Address short- & long-term parking needs

# **Vehicular Circulation**

#### Findings:

- Roadway network needs to accommodate diverse users, including industrial uses in southwest corner of City
- Traffic around SR-60 & I-5 ramps can affect local circulation, especially during peak hours or with accidents on the freeway
- Good east/west truck route connectivity, but limited north/south truck rout