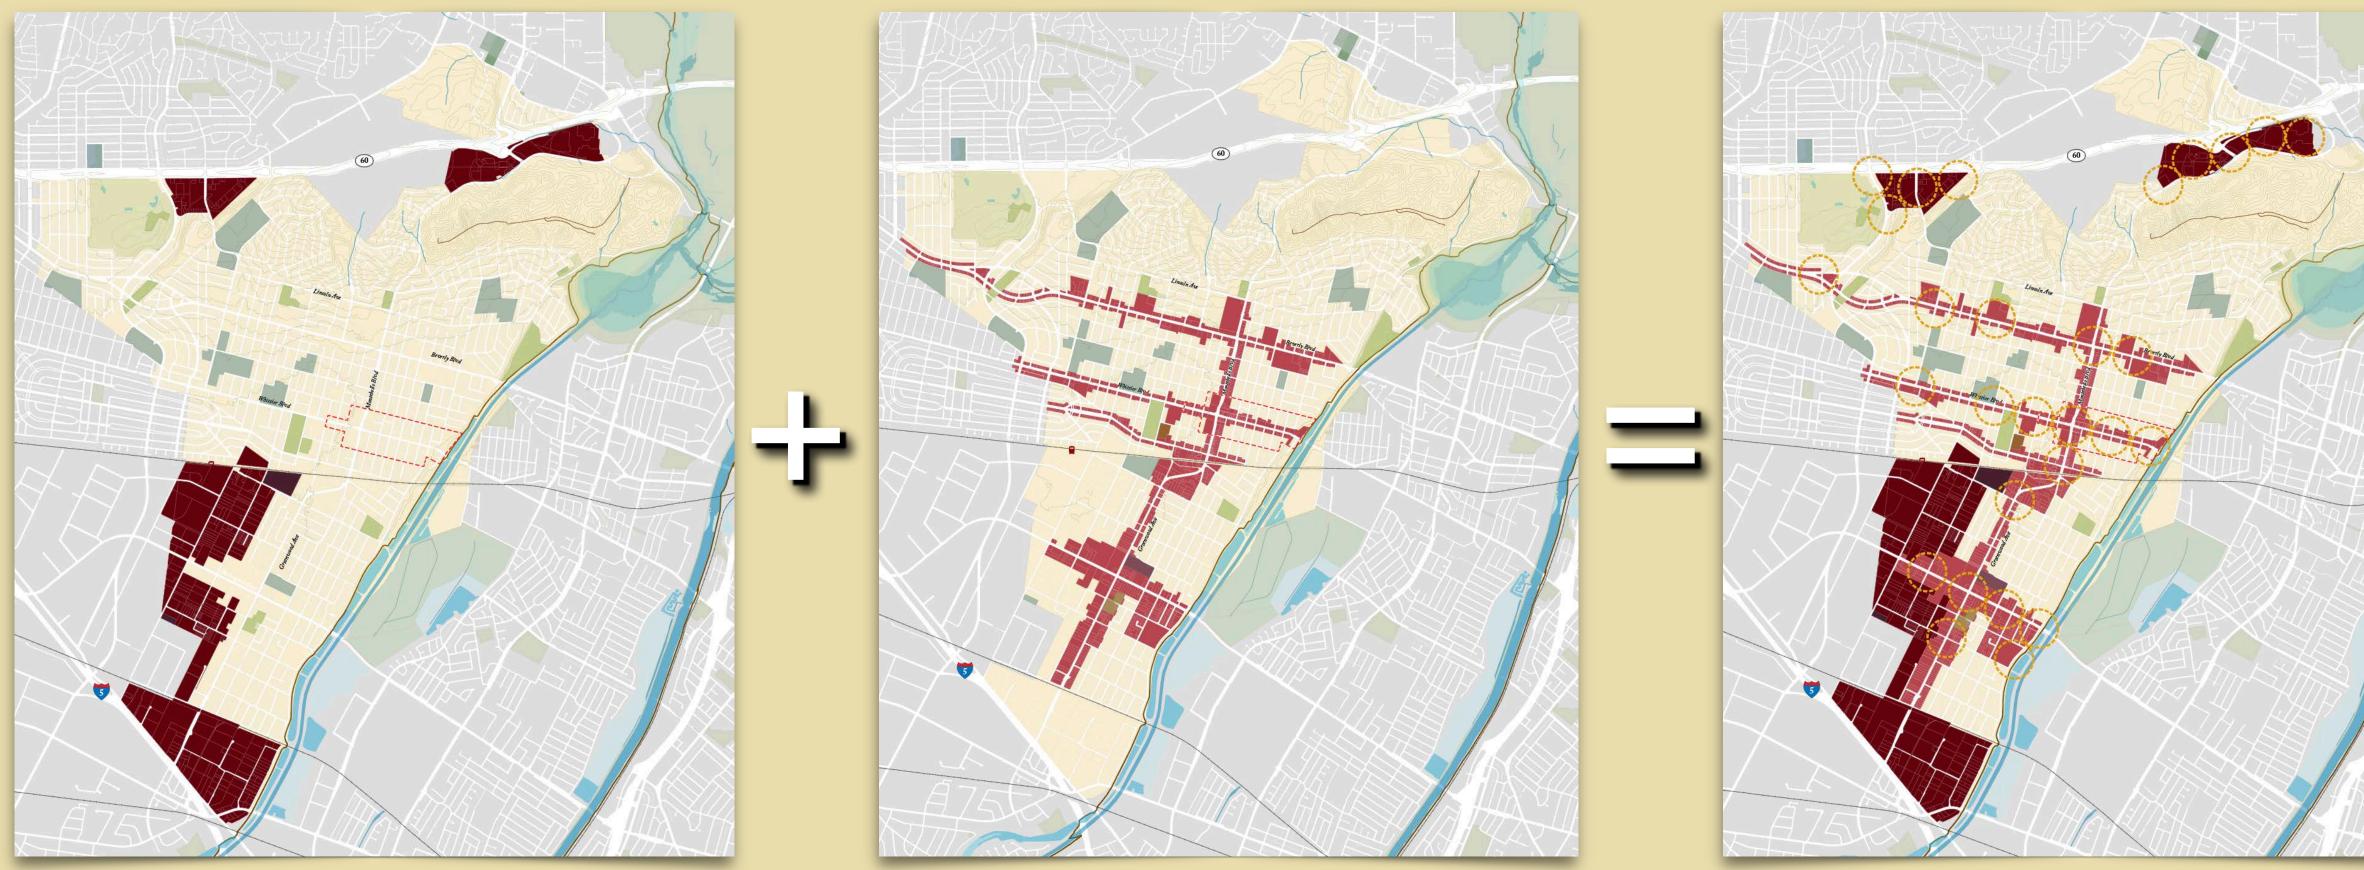

## Focus Areas

5

60

1,311 Very-low income units
705 Low income units
775 Moderate income units
2,383 Above-moderate income units