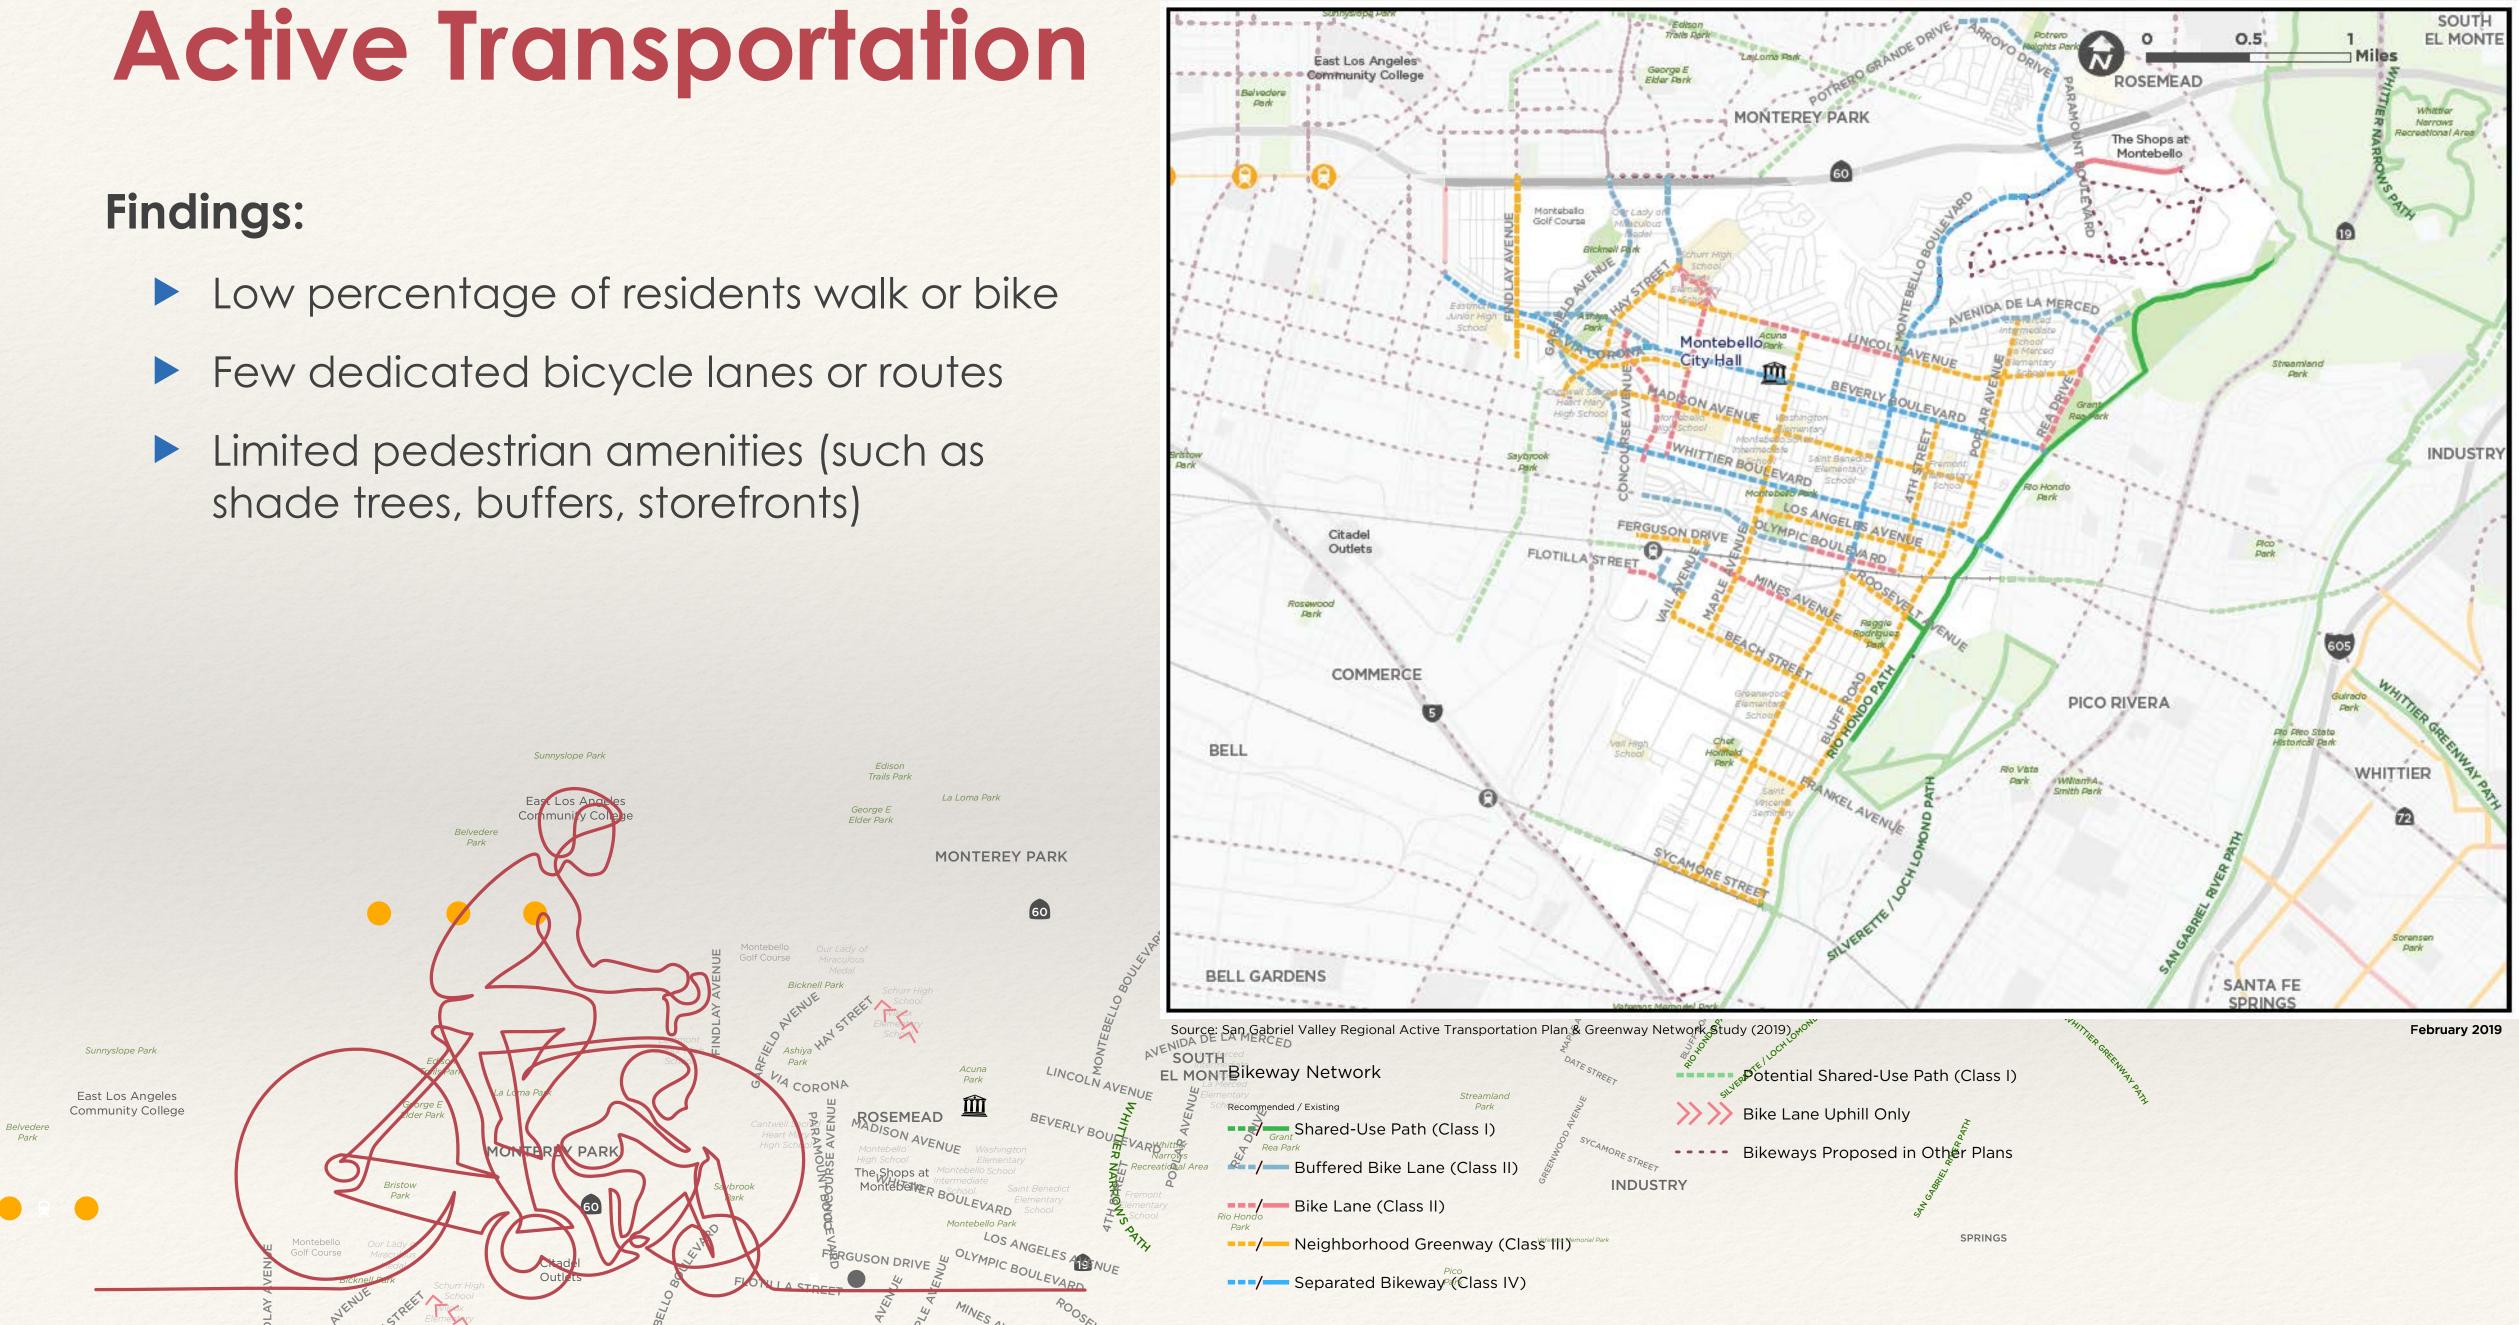

# **Citywide Mobility Profile**

### **Mobility Profile**

- Current travel patterns
- Vehicular, transit, pedestrian, & bicycle networks
- Parking conditions
- Goods movement
- Future transit improvements (Eastside Phase 2 on Washington Blvd)
- Accident/safety characteristics

Based on:

- Research & observations
- Input from City staff & the public

- shade trees, buffers, storefronts)

# What destinations in the City would you like a. to be able to more easily walk or bike to?

Are there major barriers or inconveniences
 b.
 that discourage you from walking or biking?

Are there certain streets you would like to be
 prioritized for pedestrians or cyclists?