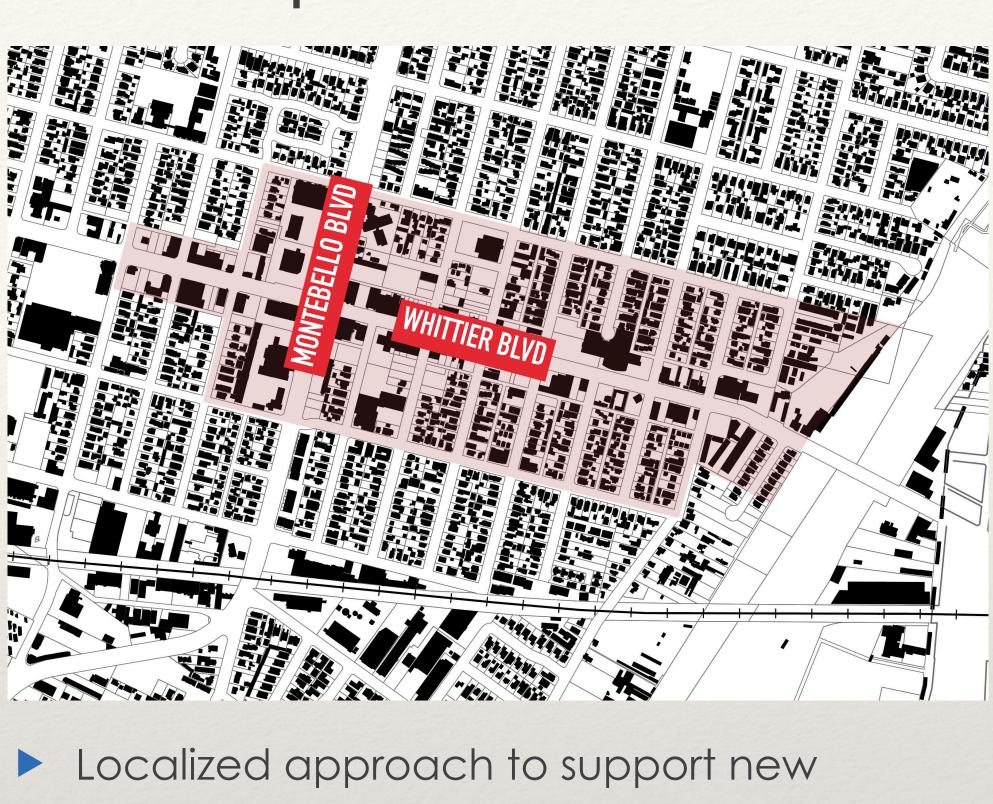

#### Over the next 20 years, Montebello should

a) Direct new growth to commercial districts & corridors

b) Enhance the appearance of districts, corridors, & gateways

c) Allow intensification through conversion of vacant lots, underutilized sites, & parking areas to buildings in the downtown

#### **Downtown Specific Plan**

- development & activities
- Improve circulation & connectivity
- Create pedestrian-friendly destination for residents & visitors
- Address short- & long-term parking needs