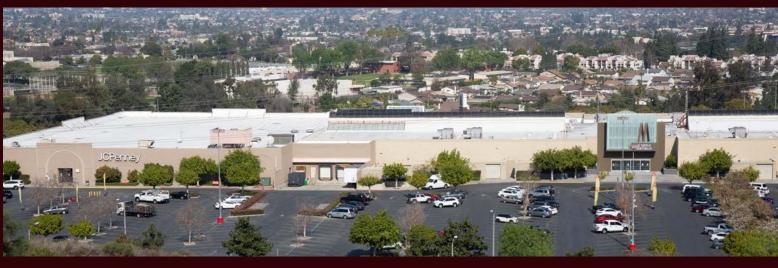

# Parking

### Findings:

- Unrestricted on-street parking allowed along most streets
- High usage of on-street parking along commercial corridors
- Separate off-street parking lots
   provided for individual businesses
   or uses

a.

**C**.

Is there enough parking at your place of residence, or do you need to park on-street or in a private lot?

b. How difficult is it to find parking at your destination?

Do you think parking management (i.e.: time limits, residential permits, meters) would help address parking issues?