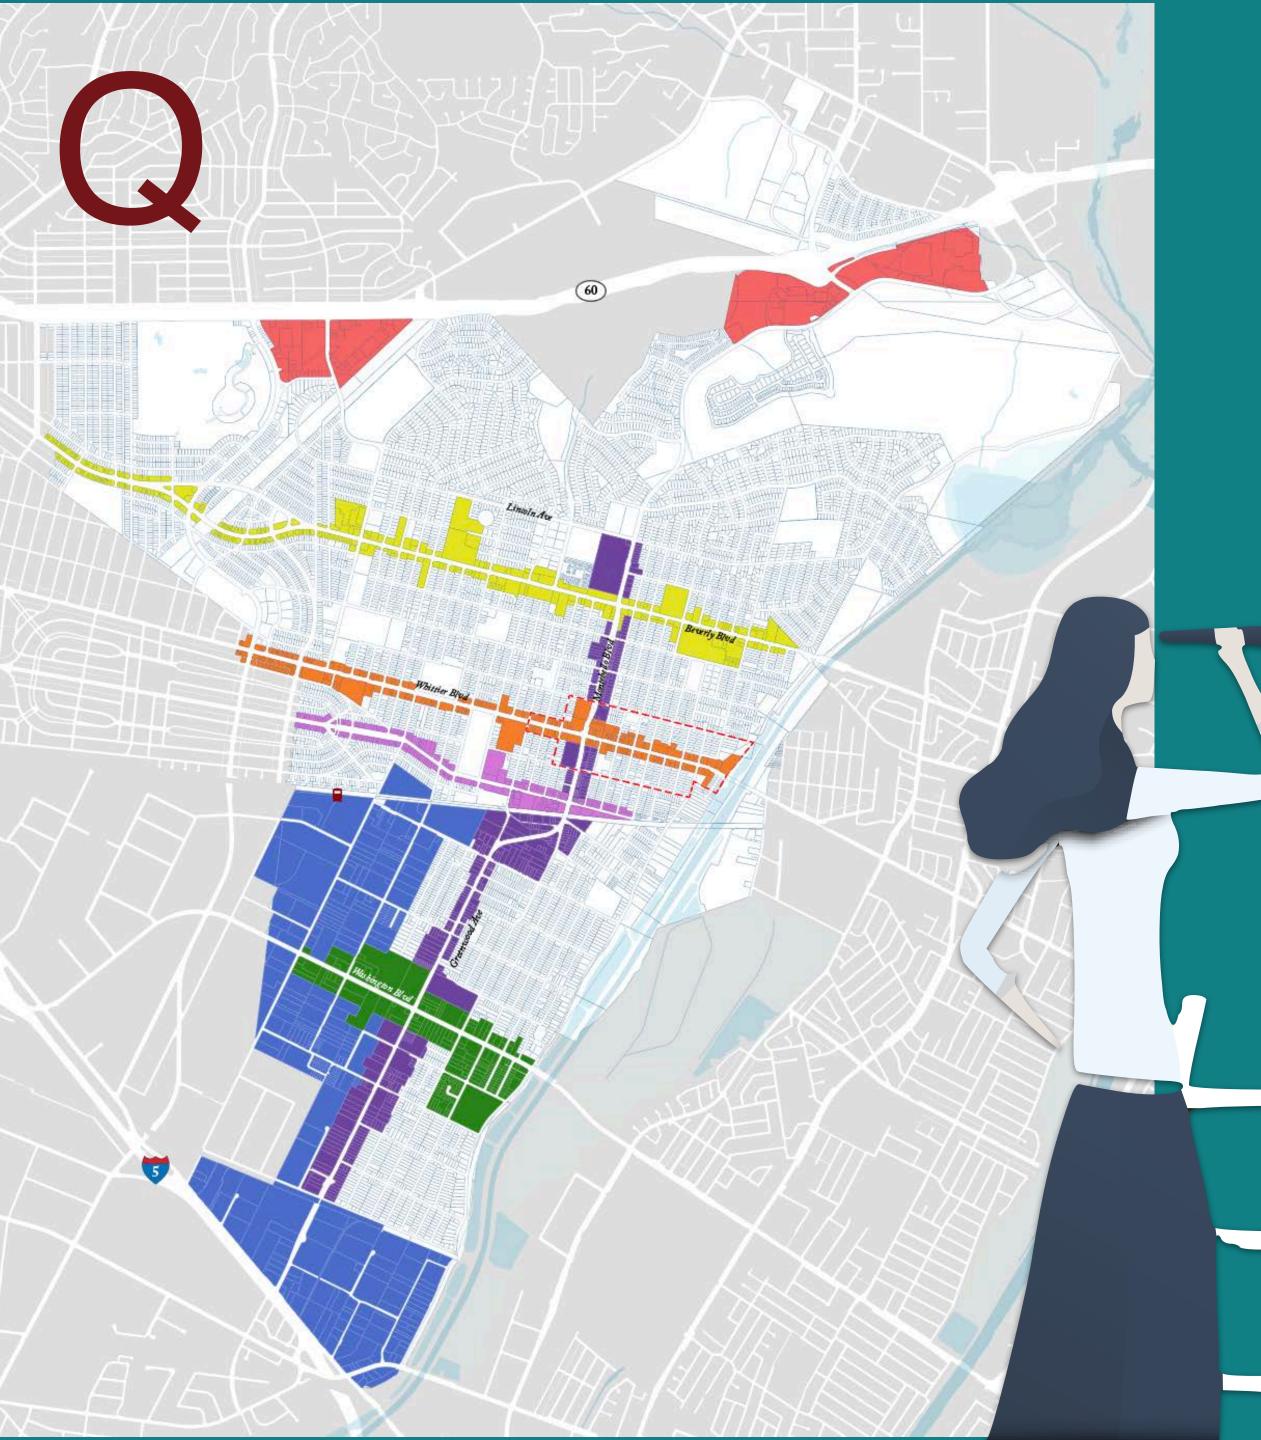

## Focus Areas

5

60

1,311 Very-low income units
705 Low income units
775 Moderate income units
2,383 Above-moderate income units