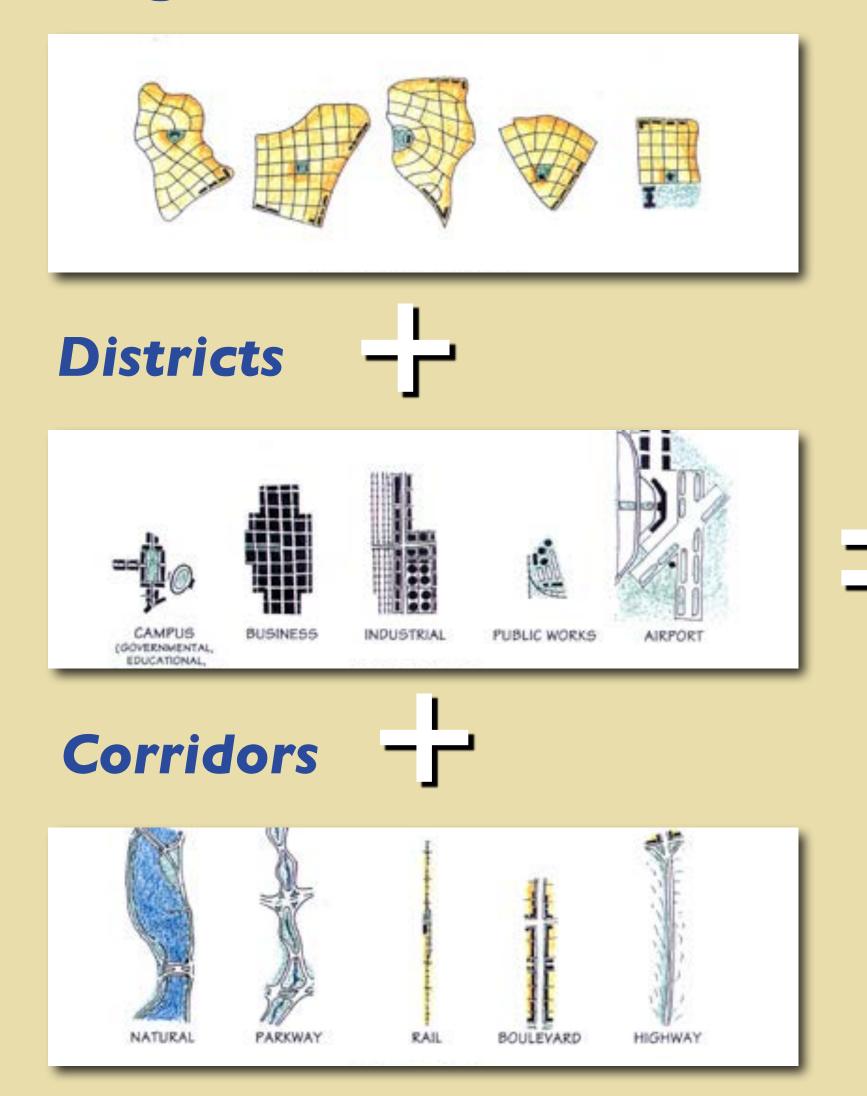

## **Urban Form**

#### Districts

**Corridors** 

Neighborhoods, Corridors, Districts

### Land Use

Institutional