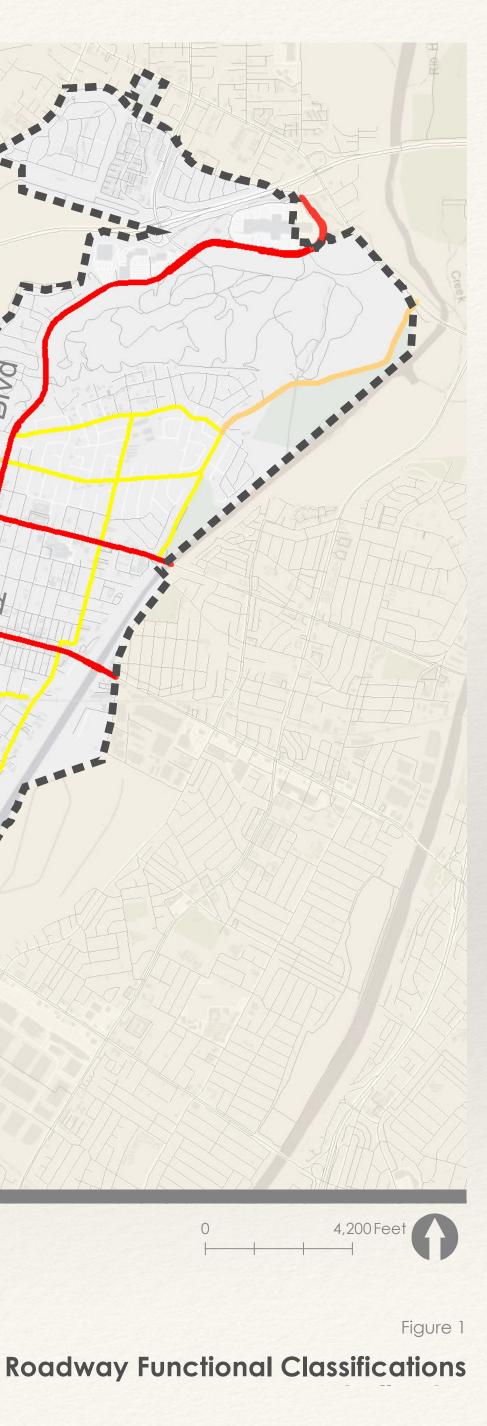

# **Vehicular Circulation**

#### Findings:

- Roadway network needs to accommodate diverse users, including industrial uses in southwest corner of City
- Traffic around SR-60 & I-5 ramps can affect local circulation, especially during peak hours or with accidents on the freeway
- Good east/west truck route connectivity, but limited north/south truck routes

#### Where do you experience a. congestion during the morning & evening commute periods?

Are there any streets or intersections b. you avoid because they are too congested & result in substantial travel delays?