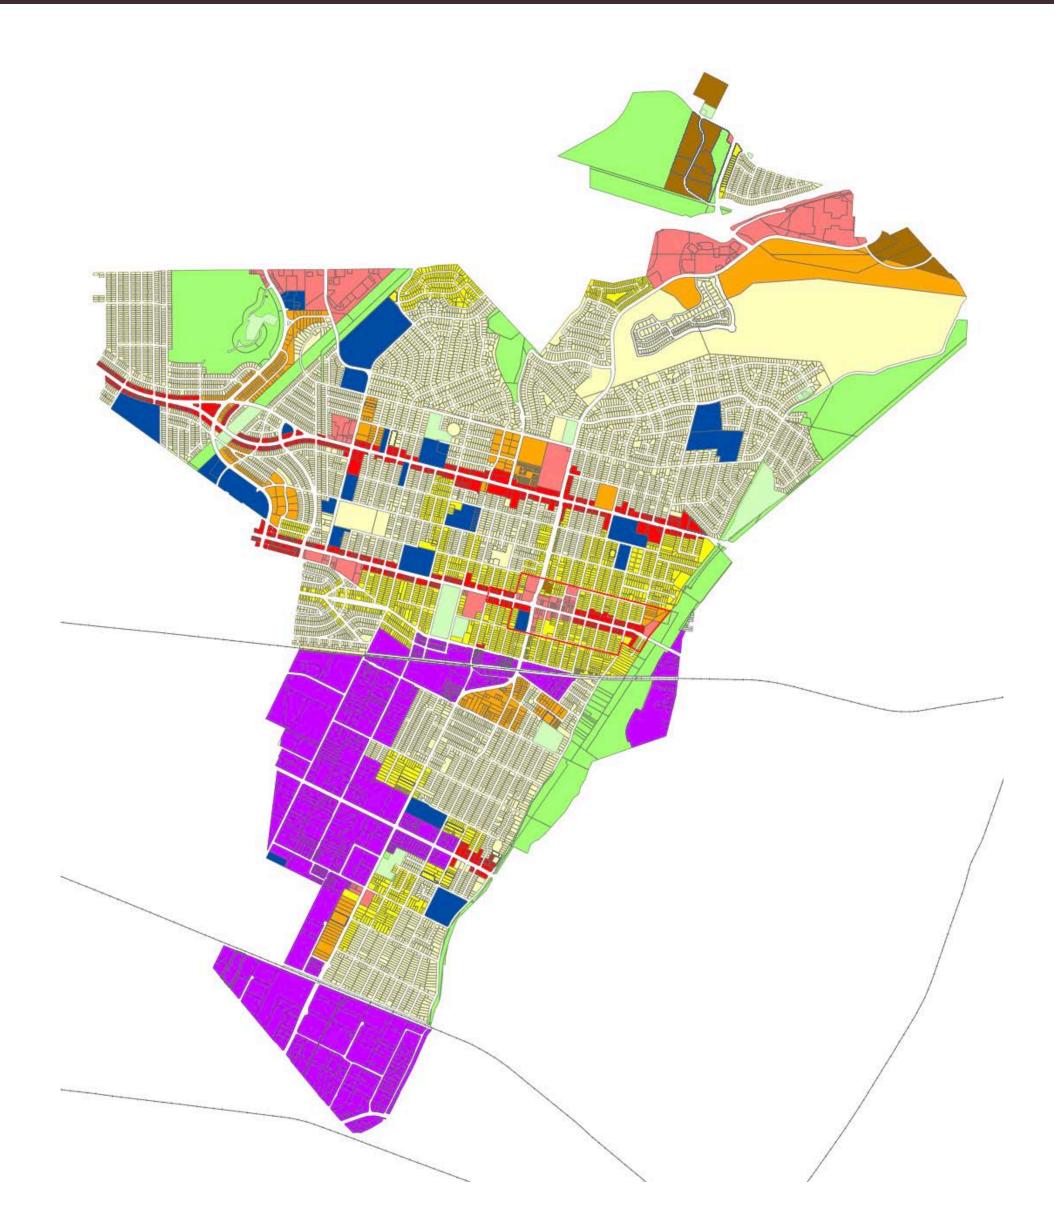

|        |           |           |                                           |            |  |
| City Review                                                          |                   |          |         |         |       |       |      |       |      |                                             |        |           |           |                                           |            |  |



# NOIPPlance



## **Development Pattern**









#### 1930 to 1959











# Neighborhood

- Walkable
- Diversity of building types & uses
- Range of open spaces

# **Building Blocks**

### Neighborhoods & Centers





Images courtesy of DPZ

## **Urban Form**



#### Districts

**Corridors** 

Neighborhoods, Corridors, Districts





### Land Use





Institutional

## Focus Areas

5

60



1,311 Very-low income units
705 Low income units
775 Moderate income units
2,383 Above-moderate income units





### Do you agree or disagree?

#### Over the next 20 years, Montebello should

a) Direct new growth to commercial districts & corridors

b) Enhance the appearance of districts, corridors, & gateways

c) Allow intensification through conversion of vacant lots, underutilized sites, & parking areas to buildings in the downtown

d) Create a range of housing opportunities & choices



# Accessible

Iontebello B



# **Citywide Mobility Profile**

### **Mobility Profile**

- Current travel patterns
- Vehicular, transit, pedestrian, & bicycle networks
- Parking conditions
- Goods movement
- Future transit improvements (Eastside Phase 2 on Wash