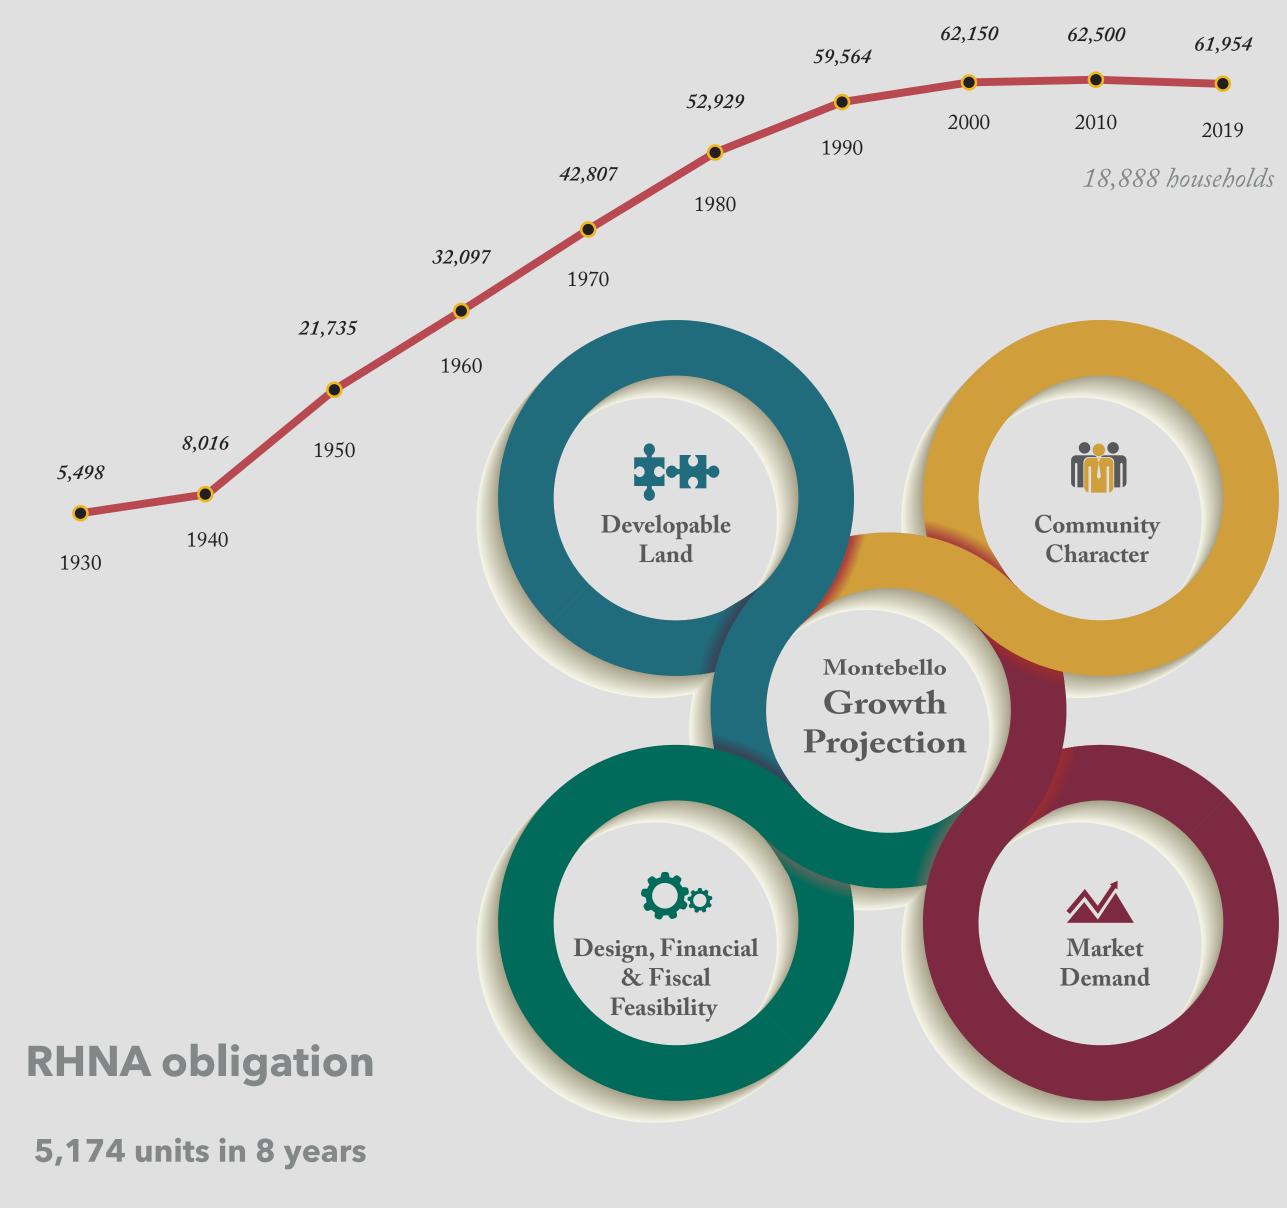

## Focus Areas

5

60

1,311 Very-low income units
705 Low income units
775 Moderate income units
2,383 Above-moderate income units