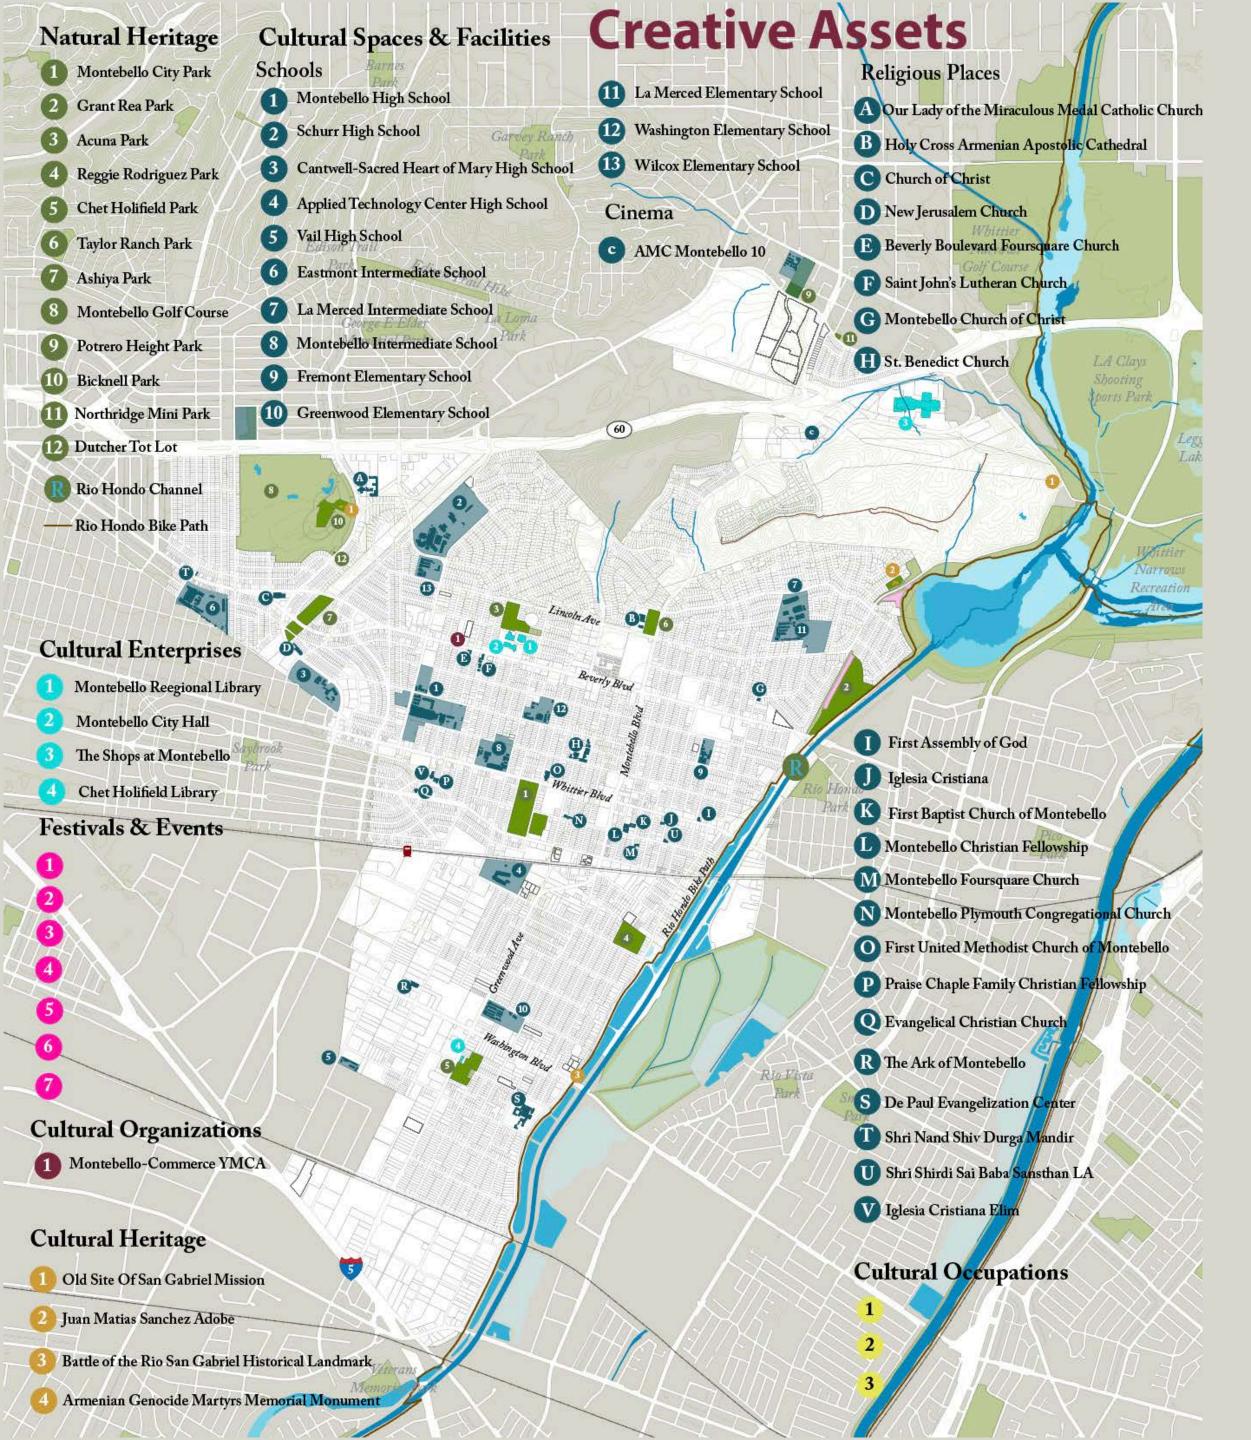

bination) | \$2,491,267    |  |  |
| 3 Units (Any Combination) | \$2,025,119    |  |  |
| 2 Units                   | \$1,820,731    |  |  |
| Single Unit               | \$981,832      |  |  |
| Mobile Home Parks         | \$803,595      |  |  |
|                           | \$1,251,033    |  |  |



#### **Focus Areas**

5,174 units in 8 years

Community Character

Montebello Growth Projection



H

Developable

Land

Design, Financial & Fiscal Feasibility



Market Demand





#### Over the next 20 years, Montebello should

- a) Direct new housing growth to commercial
- b) Enhance the appearance of districts, &
- c) Allow intensification through conversion of vacant lots, underutilized sites, & parking areas to buildings in the downtown
- d) Create a range of housing opportunities &





#### **Furthering Fair Housing**

#### **Overlay to permit housing on Religious Facility Properties**

#### **Development of ADUs**

#### **AB 686**

Requires meaningful actions to address:

- Housing Mobility
- Housing choices in high resource areas
- Anti Displacement
- Segregation & Integration
- Placed based strategies to improve neighborhoods

#### AB 1851

Parking relief if partnering with a nonprofit developer to provide affordable housing on site

#### **AB 68**

Incentives:

- Pre-approved site & floor plans
- Streamlined permit process
- Reduced fees
- Allow ADUs larger than 1,200 sf by discretionary approval





# Visioning Workshop

#### **Technical Presentation @ Noon**

Monday, 6/21, Montebello Economy, Lance Harris

Tuesday, 6/22 Vibrant Places, Vinayak Bharne

Wednesday,