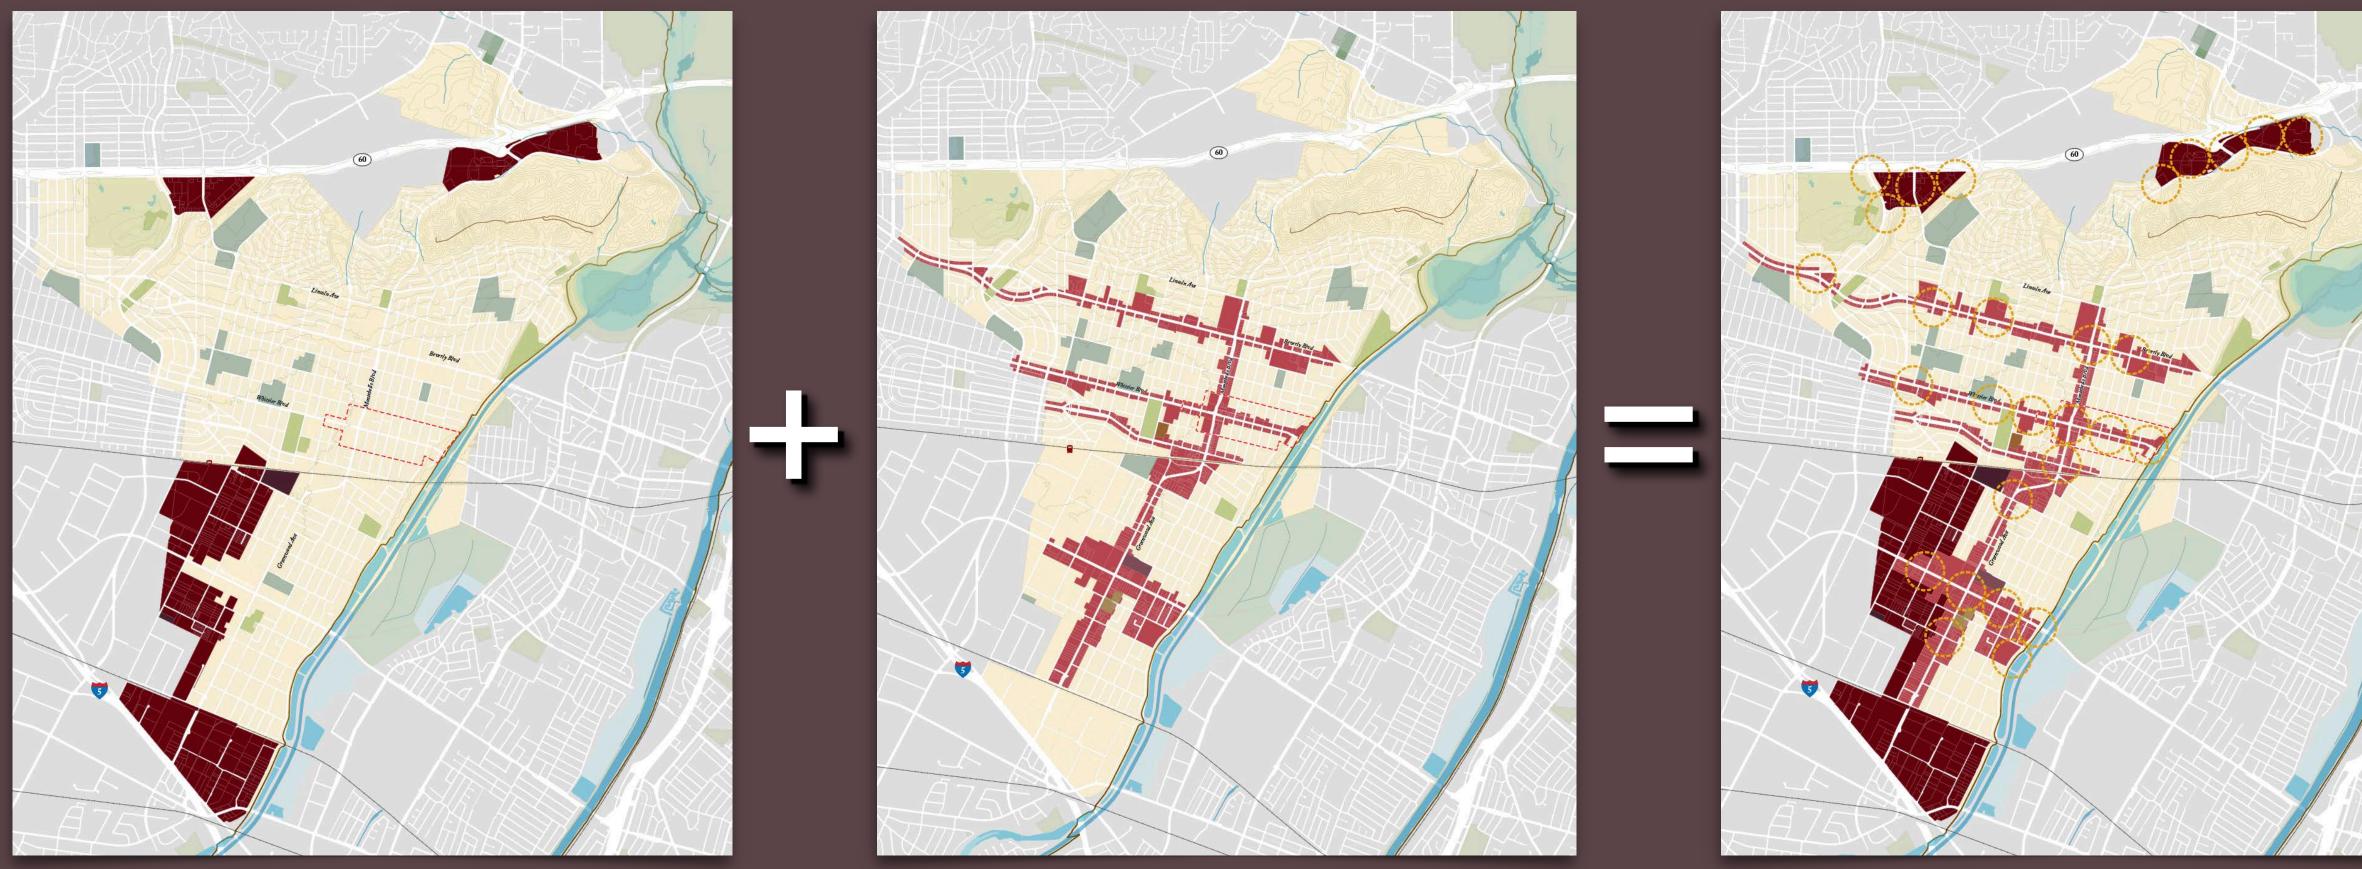

#### NORTH

Value Per Acre

| 5 or more apartments      | \$3,255,664 |
|---------------------------|-------------|
| 4 Units (Any Combination) | \$3,133,140 |
| 3 Units (Any Combination) | \$2,453,239 |
| 2 Units                   | \$2,267,944 |
| Single Unit               | \$409,251   |
|                           | \$514,073   |

| SOUTH                     |                |  |  |
|---------------------------|----------------|--|--|
|                           | Value Per Acre |  |  |
| 5 or more apartments      | \$3,060,515    |  |  |
| 4 Units (Any Combination) | \$2,491,267    |  |  |
| 3 Units (Any Combination) | \$2,025,119    |  |  |
| 2 Units                   | \$1,820,731    |  |  |
| Single Unit               | \$981,832      |  |  |
| Mobile Home Parks         | \$803,595      |  |  |
|                           | \$1,251,033    |  |  |