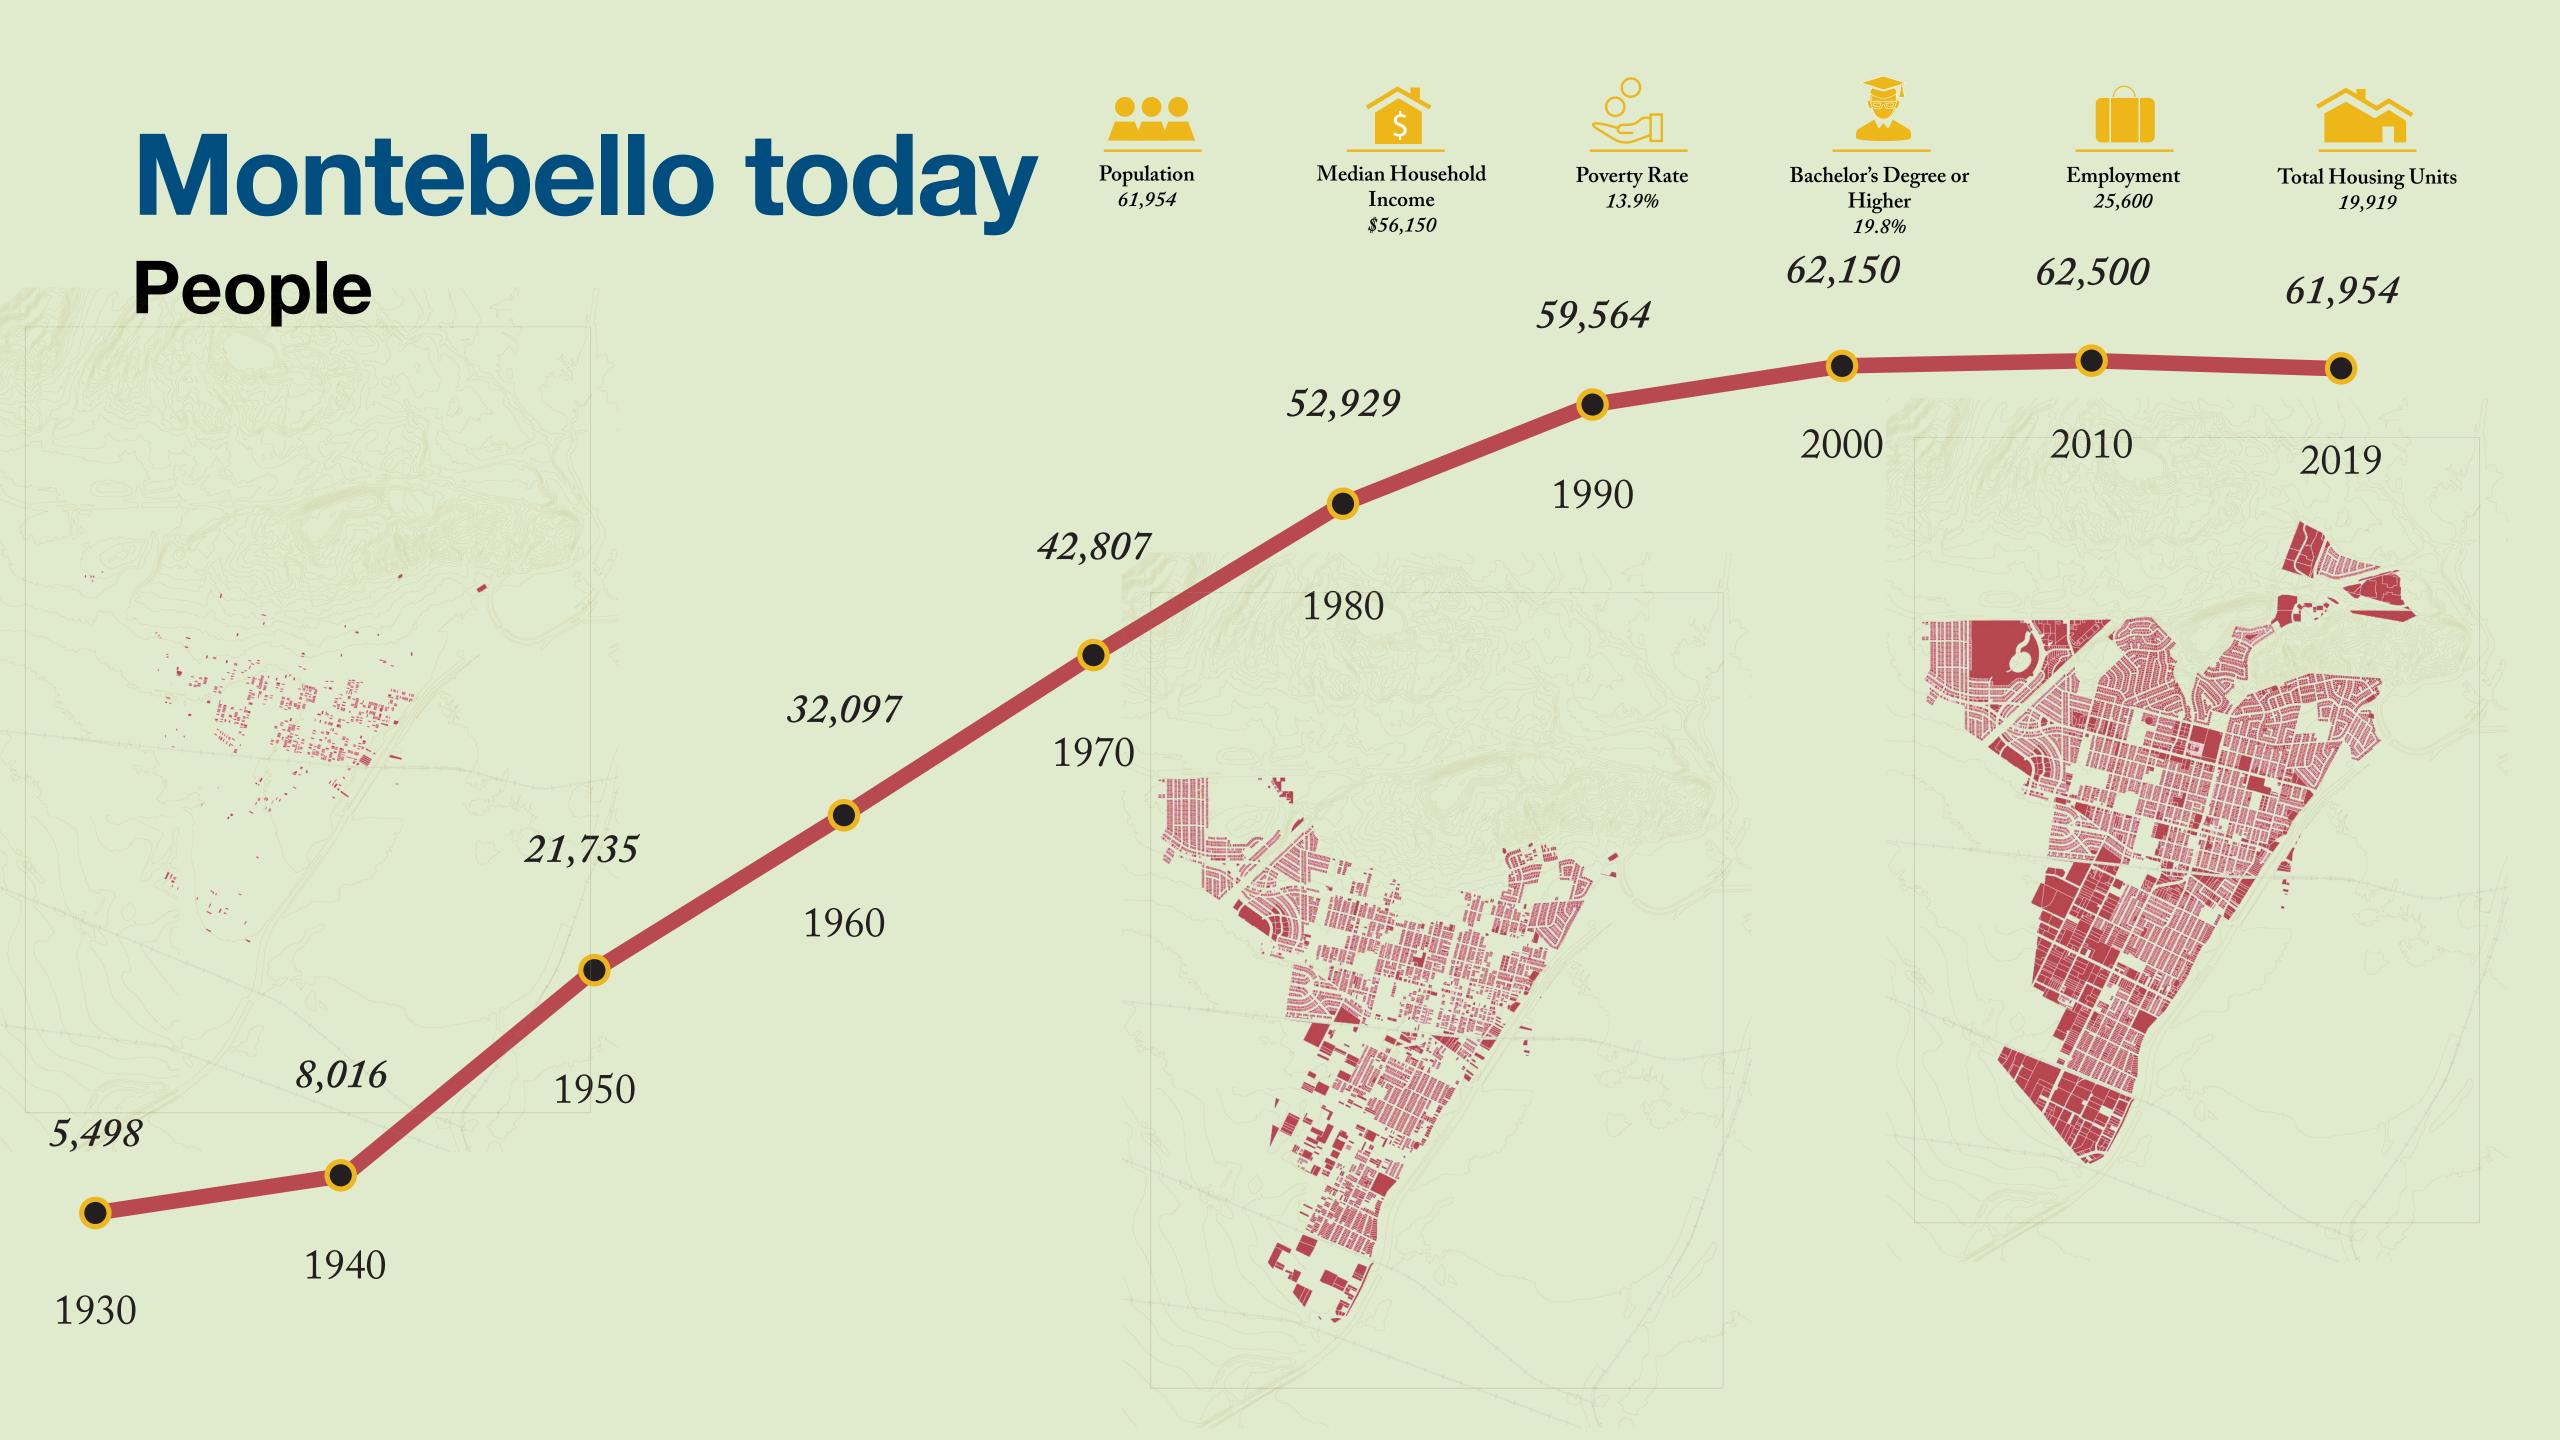

|
| olic<br>ement<br>F/PC<br>Itg |                        | Focus HETF Joint<br>Group Mtgs Mtg CC/PC<br>Mtg |            | HETF/PC<br>Mtg        | PC   Mtg   For some set of the set of |









#### People















> 4,000,001

#### Productive







|                               | Montebello                        | Los Angeles<br>County                    | State of<br>Californi  |
|-------------------------------|-----------------------------------|------------------------------------------|------------------------|
| Average<br>household<br>size  | 3.30                              | 2.99                                     | 2.95                   |
| Median<br>home value          | \$492,300                         | \$583,200                                | \$505,00               |
| Median<br>household<br>income | \$56,150                          | \$68,044                                 | \$75,23                |
| Housing<br>tenure             | 56.8%<br>Re