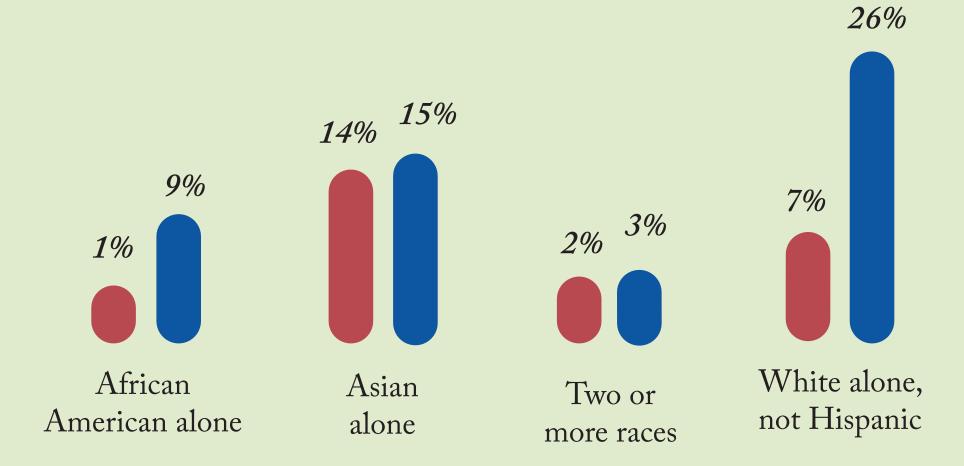

#### People

> 4,000,001

#### Productive

|                               | Montebello                        | Los Angeles<br>County                    | State of<br>Californi  |
|-------------------------------|-----------------------------------|------------------------------------------|------------------------|
| Average<br>household<br>size  | 3.30                              | 2.99                                     | 2.95                   |
| Median<br>home value          | \$492,300                         | \$583,200                                | \$505,00               |
| Median<br>household<br>income | \$56,150                          | \$68,044                                 | \$75,23                |
| Housing<br>tenure             | 56.8%<br>Renter<br>43.2%<br>Owner | 54.2%<br>Renter<br><b>15.8%</b><br>Owner | 43.2%<br>Renter        |
| Average<br>commute<br>time    | <b>33.4</b><br>m i n s            | <b>31.8</b><br>m i n s                   | <b>29.8</b><br>m i n s |