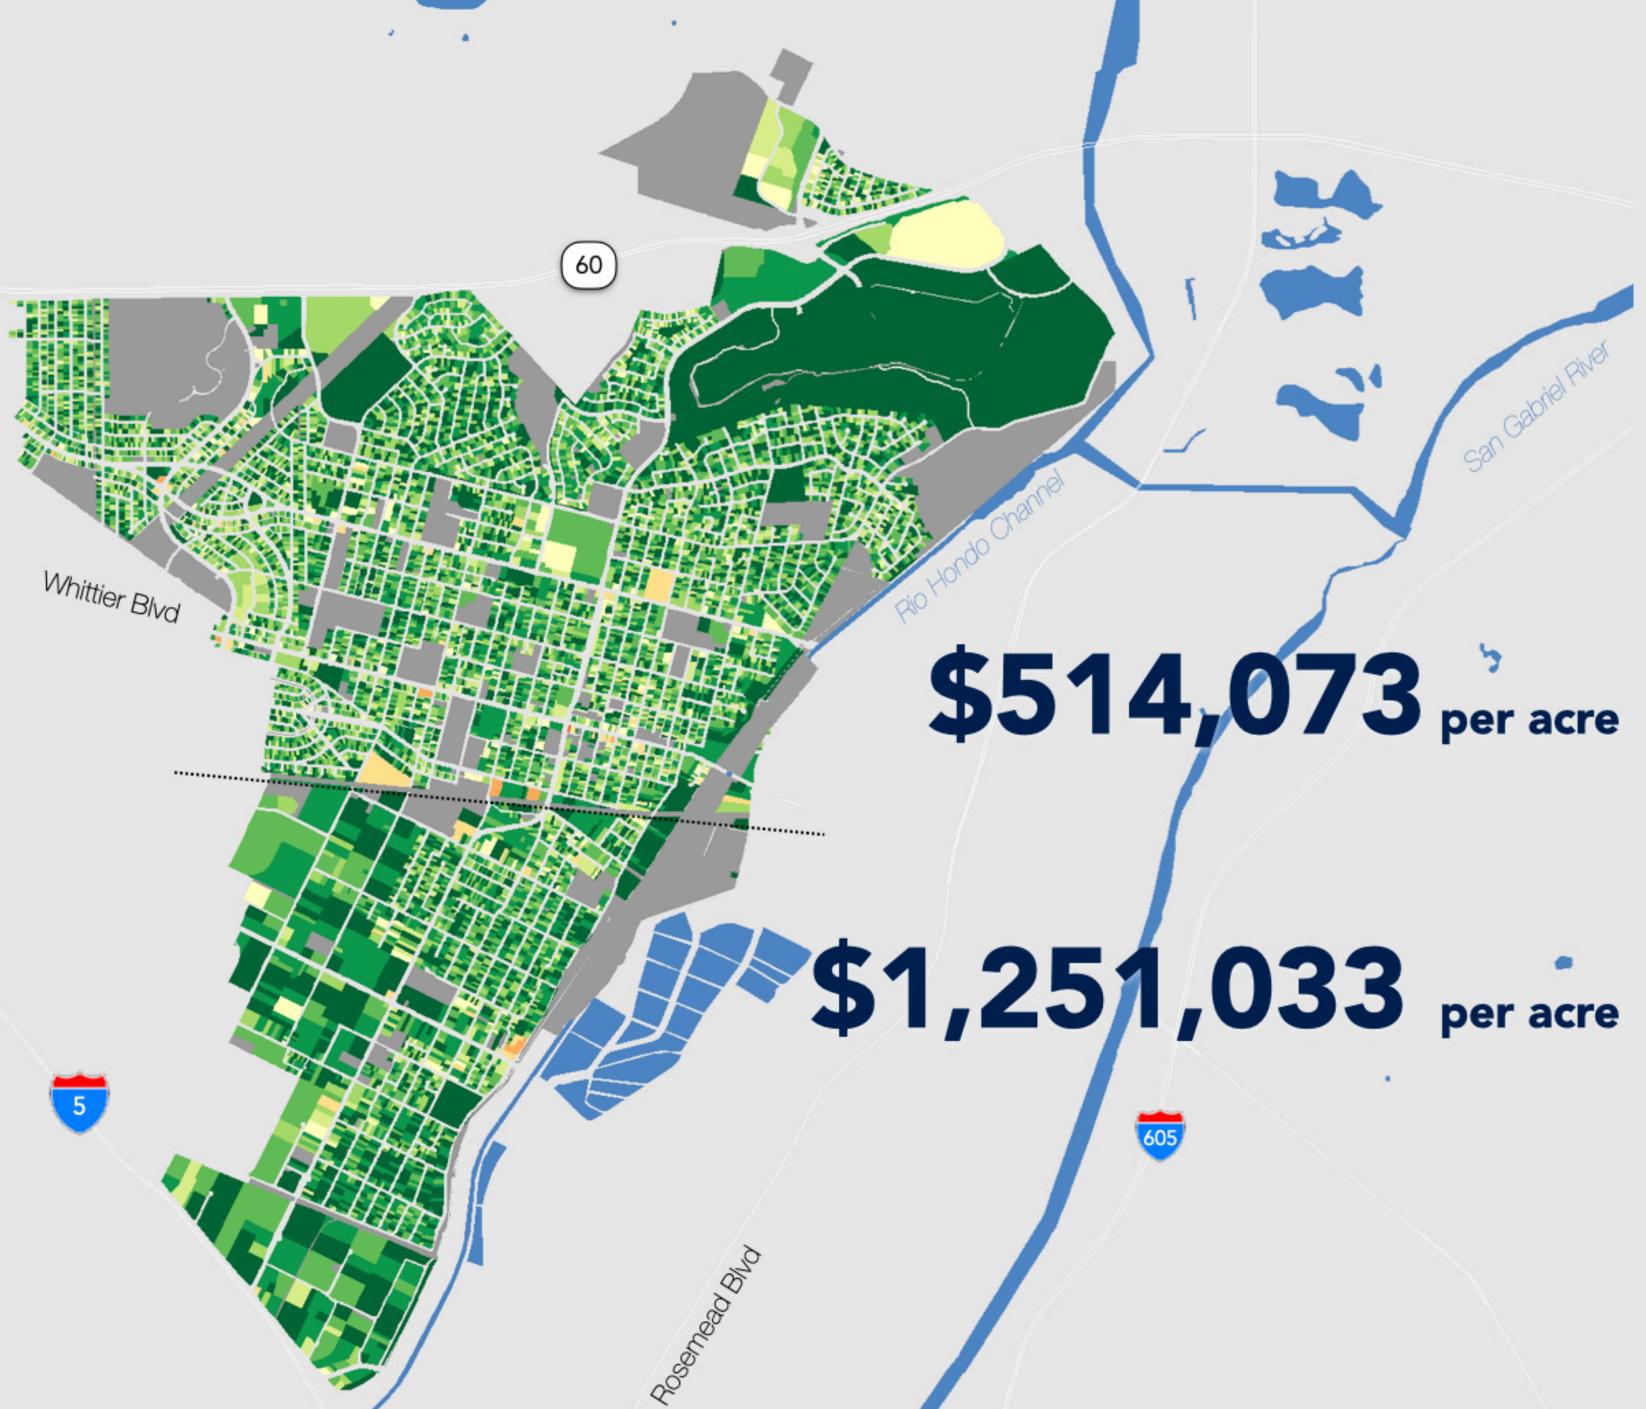

#### NORTH

Value Per Acre

| 5 or more apartments      | \$3,255,664 |
|---------------------------|-------------|
| 4 Units (Any Combination) | \$3,133,140 |
| 3 Units (Any Combination) | \$2,453,239 |
| 2 Units                   | \$2,267,944 |
| Single Unit               | \$409,251   |
|                           | \$514,073   |

| SOUTH                     |                |  |  |
|---------------------------|----------------|--|--|
|                           | Value Per Acre |  |  |
| 5 or more apartments      | \$3,060,515    |  |  |
| 4 Units (Any Combination) | \$2,491,267    |  |  |
| 3 Units (Any Combination) | \$2,025,119    |  |  |
| 2 Units                   | \$1,820,731    |  |  |
| Single Unit               | \$981,832      |  |  |
| Mobile Home Parks         | \$803,595      |  |  |
|                           | \$1,251,033    |  |  |