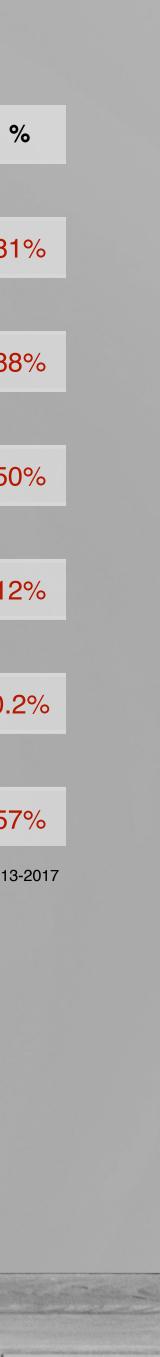

### **Cost Burden**

household pays more than 30% of its income toward housing expenses

| Owners     |                                                                                                                                                | Renters                                                                                                                                                                                                        |                                                                                                                                                                                                                                                                                                                                                                                                                                    |
|------------|------------------------------------------------------------------------------------------------------------------------------------------------|----------------------------------------------------------------------------------------------------------------------------------------------------------------------------------------------------------------|------------------------------------------------------------------------------------------------------------------------------------------------------------------------------------------------------------------------------------------------------------------------------------------------------------------------------------------------------------------------------------------------------------------------------------|
| Households | %                                                                                                                                              | Households                                                                                                                                                                                                     | C                                                                                                                                                                                                                                                                                                                                                                                                                                  |
| 1,105      |                                                                                                                                                | 2,980                                                                                                                                                                                                          |                                                                                                                                                                                                                                                                                                                                                                                                                                    |
| 765        | 69%                                                                                                                                            | 2,410                                                                                                                                                                                                          | 8-                                                                                                                                                                                                                                                                                                                                                                                                                                 |
| 1,125      |                                                                                                                                                | 2,925                                                                                                                                                                                                          |                                                                                                                                                                                                                                                                                                                                                                                                                                    |
| 565        | 50%                                                                                                                                            | 2,575                                                                                                                                                                                                          | 88                                                                                                                                                                                                                                                                                                                                                                                                                                 |
| 1,740      |                                                                                                                                                | 2,310                                                                                                                                                                                                          |                                                                                                                                                                                                                                                                                                                                                                                                                                    |
| 795        | 46%                                                                                                                                            | 1,155                                                                                                                                                                                                          | 50                                                                                                                                                                                                                                                                                                                                                                                                                                 |
| 1,105      |                                                                                                                                                | 1,240                                                                                                                                                                                                          |                                                                                                                                                                                                                                                                                                                                                                                                                                    |
| 430        | 39%                                                                                                                                            | 150                                                                                                                                                                                                            | 12                                                                                                                                                                                                                                                                                                                                                                                                                                 |
| 3,725      |                                                                                                                                                | 1,590                                                                                                                                                                                                          |                                                                                                                                                                                                                                                                                                                                                                                                                                    |
| 350        | 9%                                                                                                                                             | 4                                                                                                                                                                                                              | 0.2                                                                                                                                                                                                                                                                                                                                                                                                                                |
| 8,800      |                                                                                                                                                | 11,045                                                                                                                                                                                                         |                                                                                                                                                                                                                                                                                                                                                                                                                                    |
| 2,905      | 33%                                                                                                                                            | 6,294                                                                                                                                                                                                          | 57                                                                                                                                                                                                                                                                                                                                                                                                                                 |
|            | Households         1,105         765         1,125         565         1,740         795         1,105         3,725         350         8,800 | Households       %         1,105       69%         765       69%         1,125       50%         1,740       50%         1,795       46%         1,105       39%         3,725       9%         8,800       9% | Households         %         Households           1,105         2,980           765         69%         2,410           1,125         2,925           565         50%         2,575           1,740         2,310           1,795         46%         1,155           1,105         1,240         1,240           3,725         39%         150           3,725         9%         4           8,800         11,045         11,045 |

Source: U.S. Department of Housing and Urban Development, CHAS 2013-2017