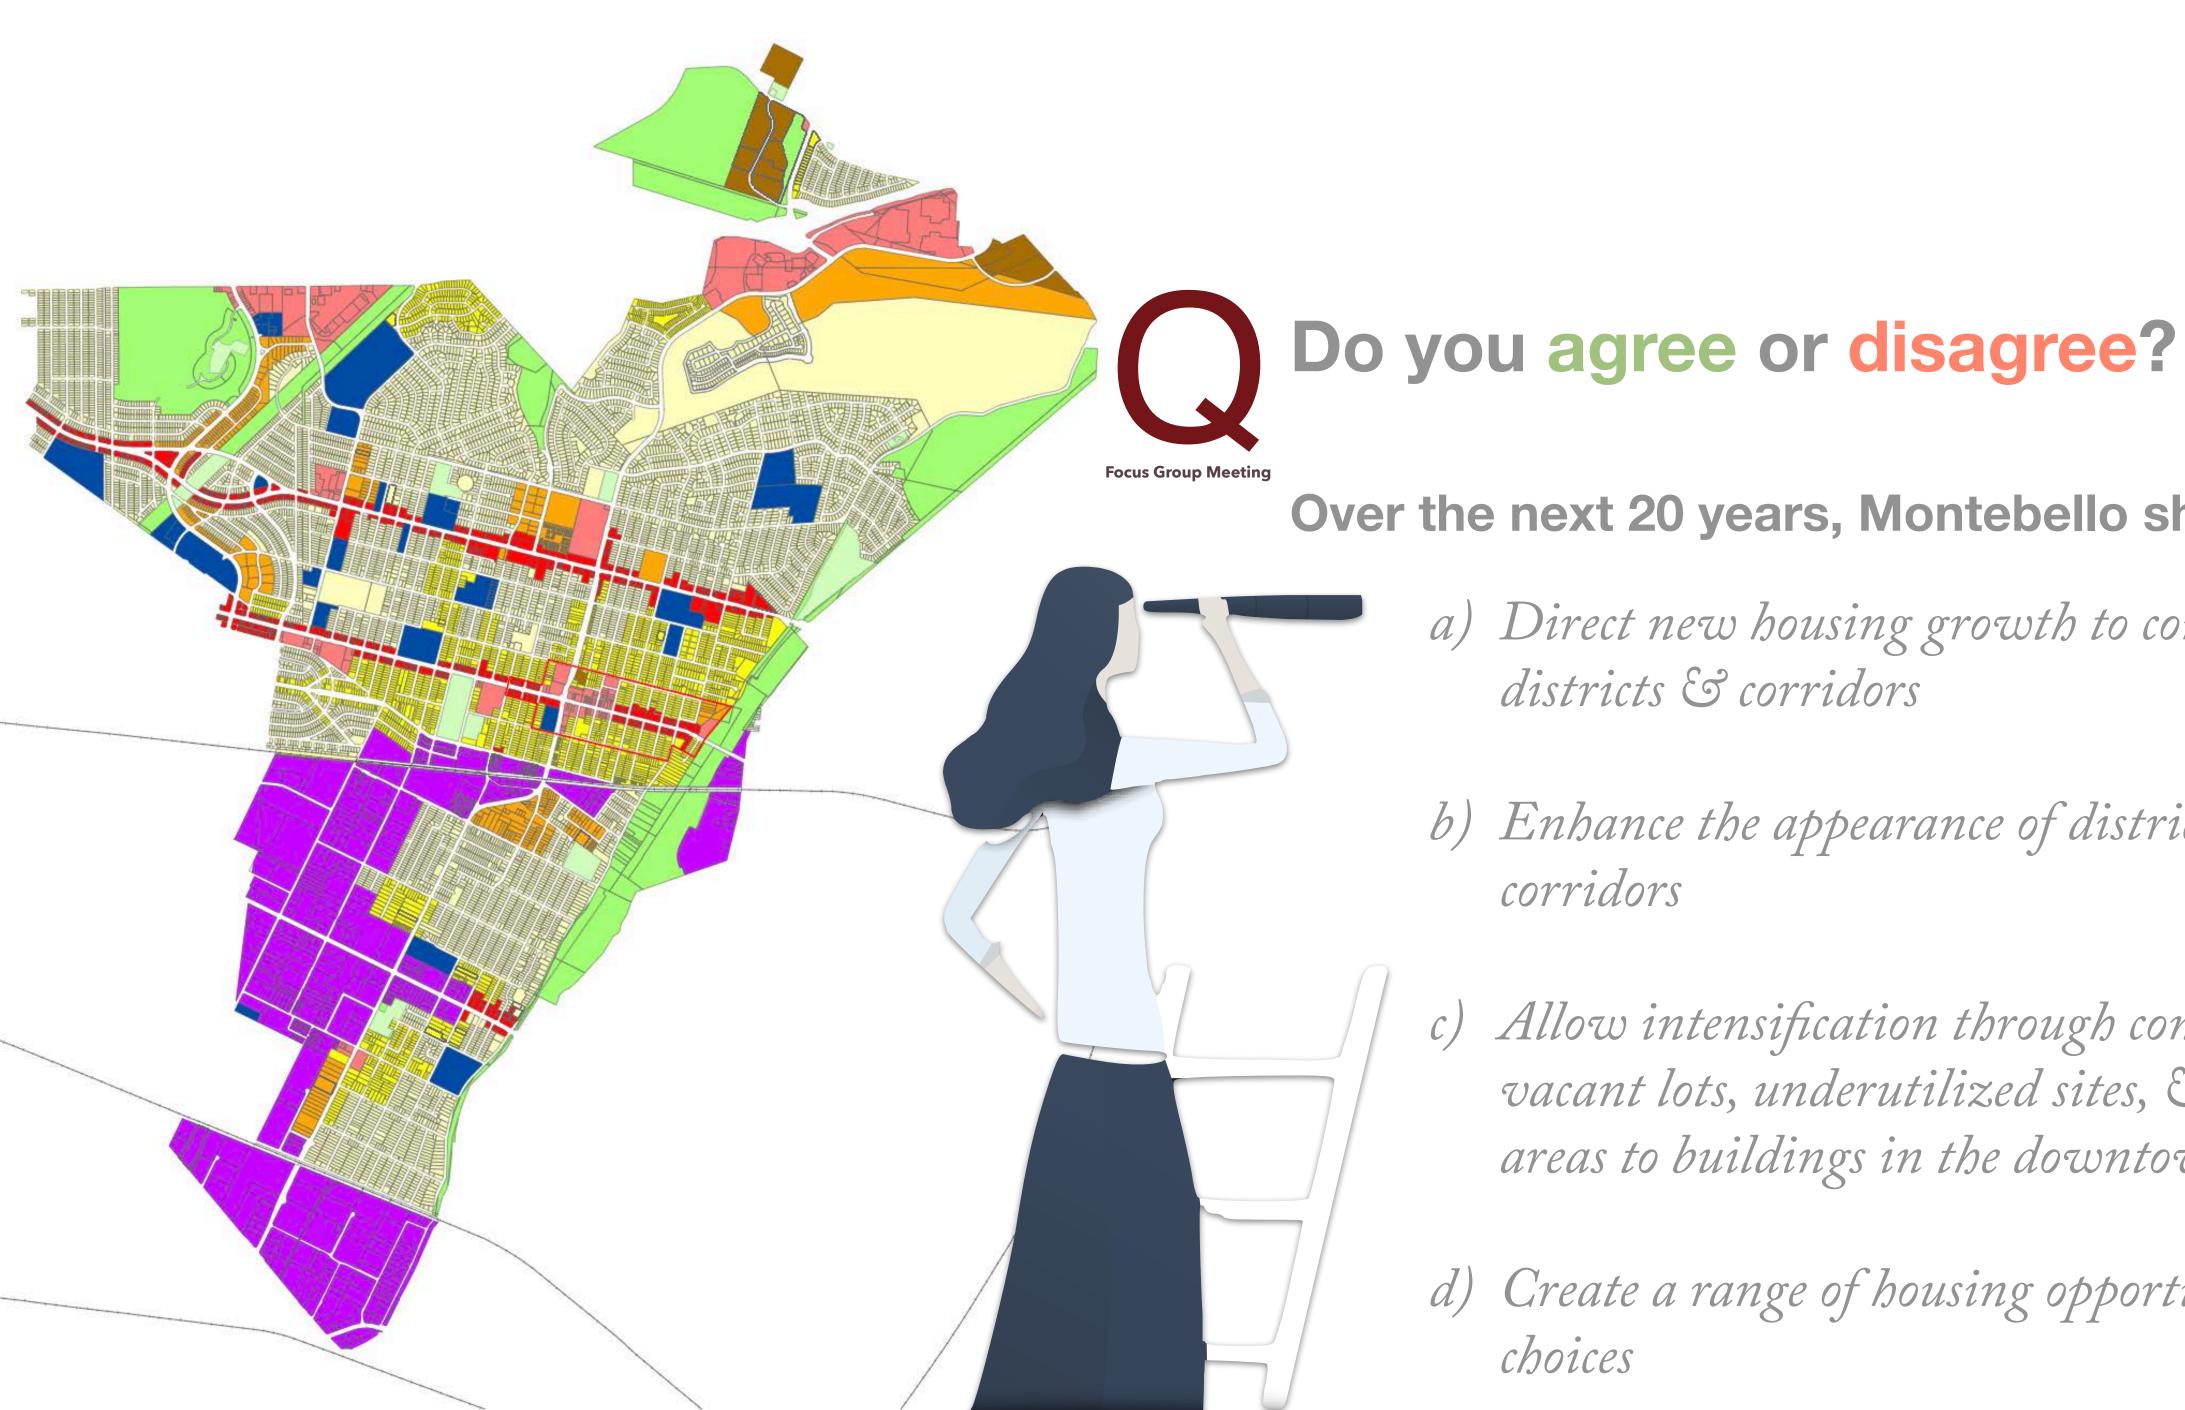

#### Over the next 20 years, Montebello should

- a) Direct new housing growth to commercial
- b) Enhance the appearance of districts, &
- c) Allow intensification through conversion of vacant lots, underutilized sites, & parking areas to buildings in the downtown
- d) Create a range of housing opportunities &