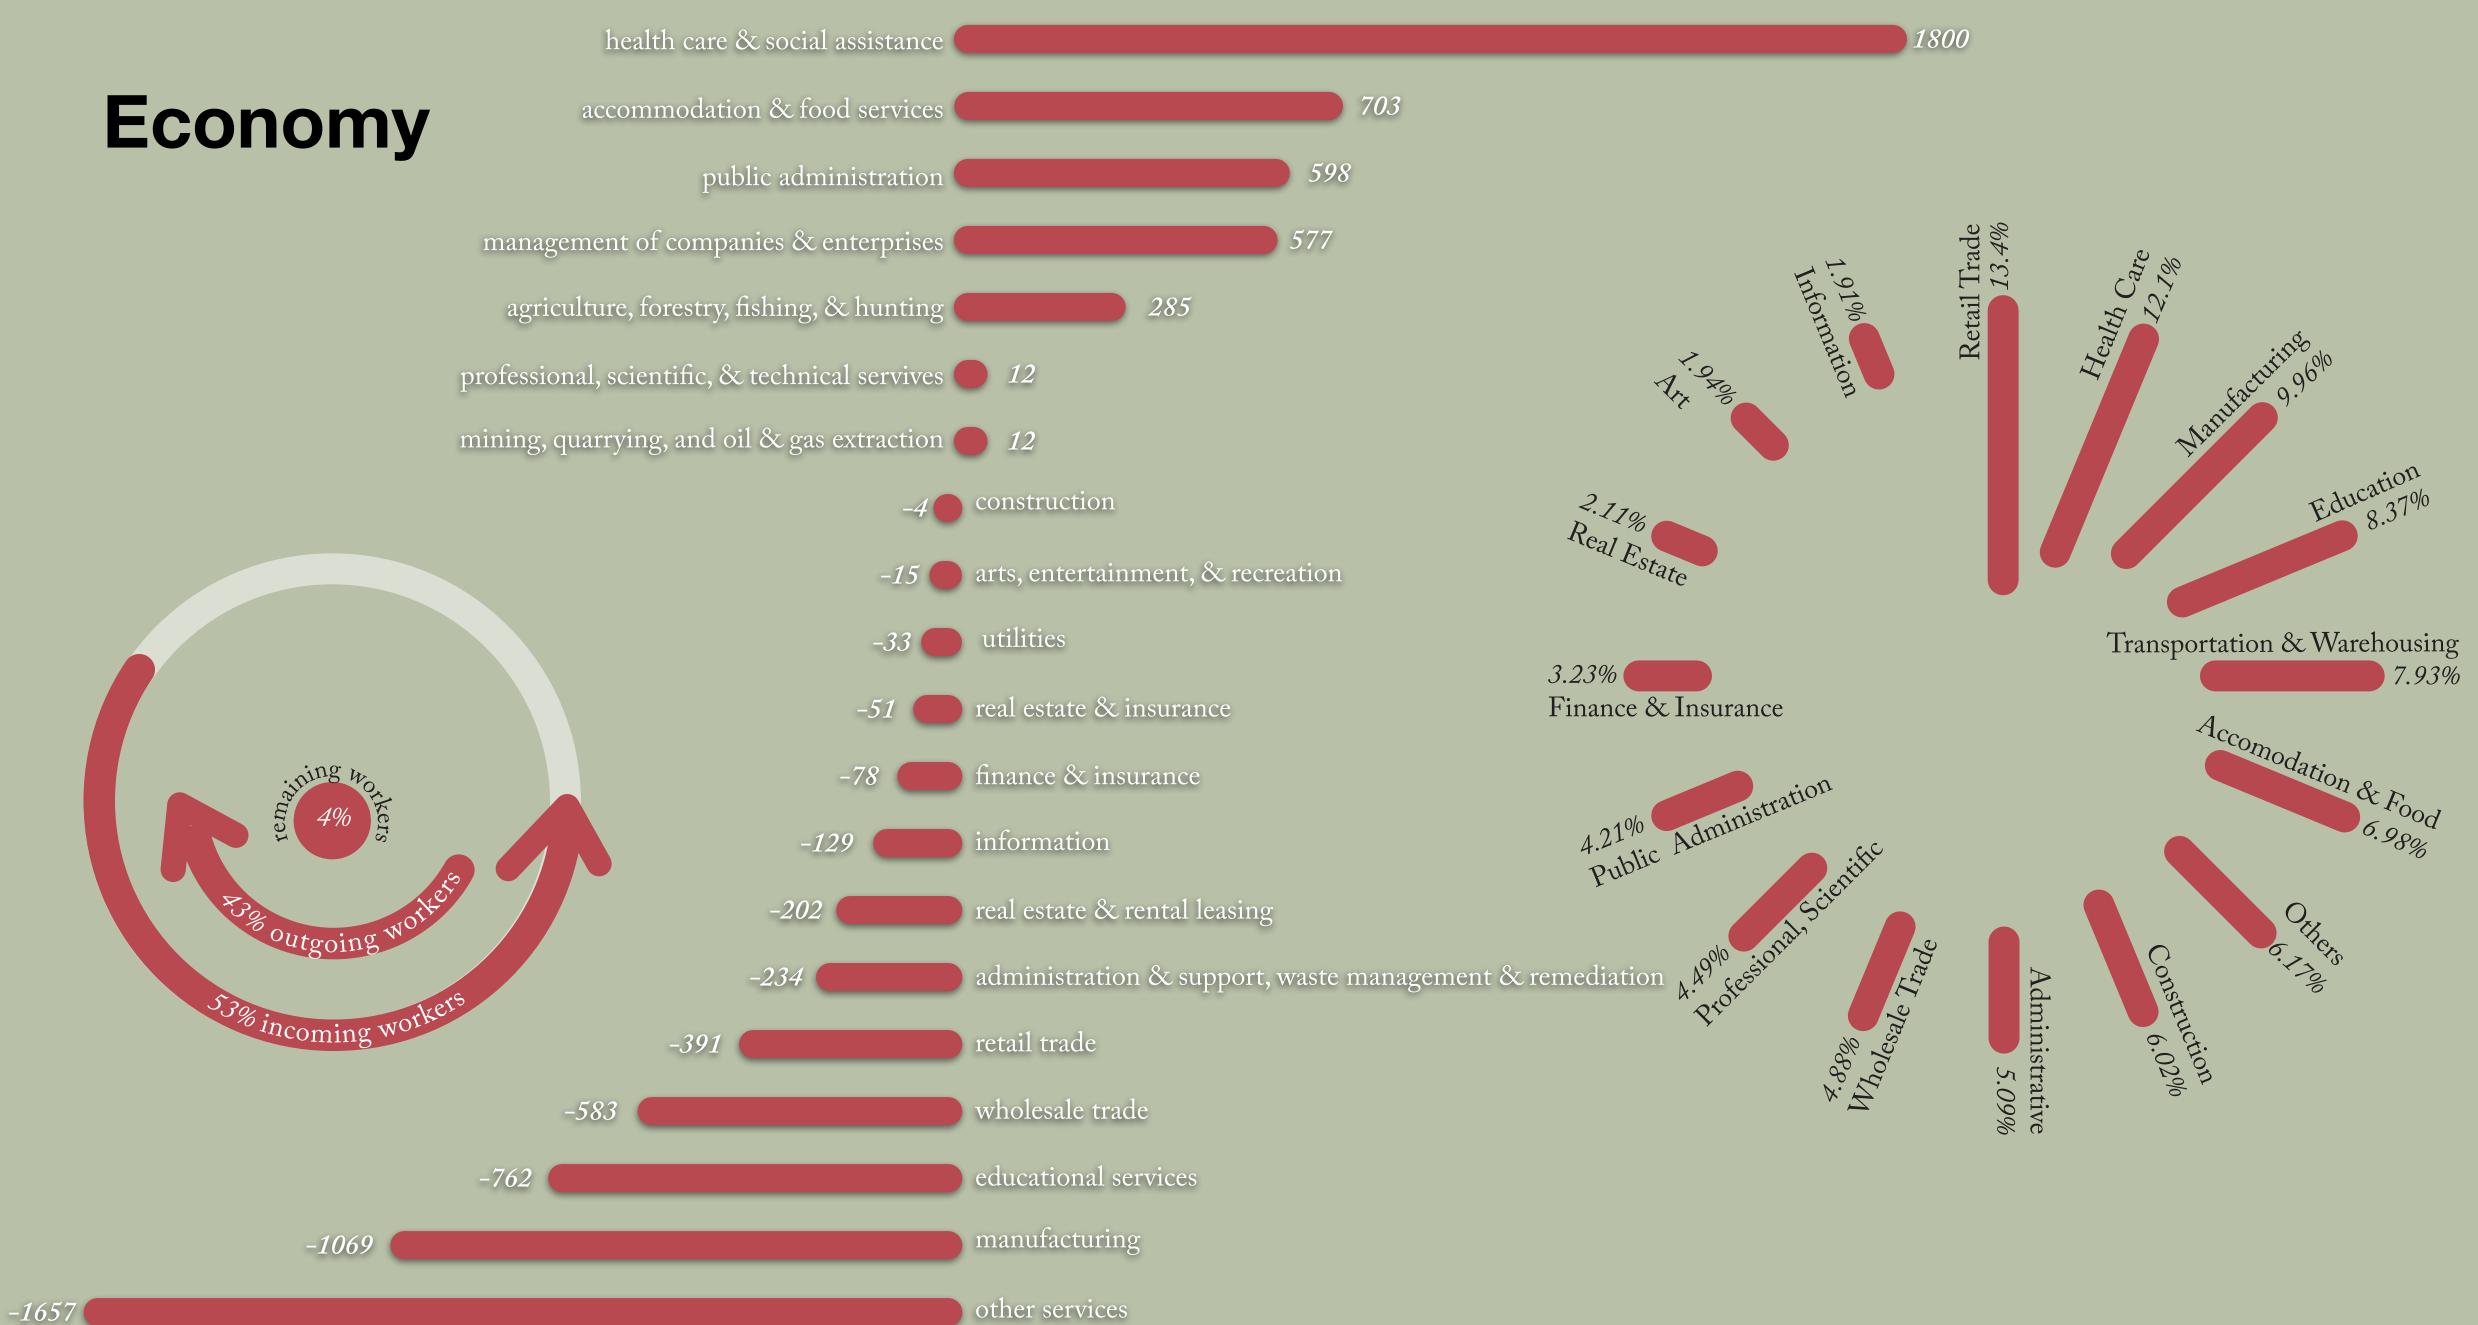

|
| olic<br>ement<br>F/PC<br>Itg |                        | Focus HETF Joint<br>Group Mtgs Mtg CC/PC<br>Mtg |            | HETF/PC<br>Mtg        | PC   Mtg   For some set of the set of |









#### People















> 4,000,001

#### Productive







|                               | Montebello                        | Los Angeles<br>County                    | State of<br>Californi  |
|-------------------------------|-----------------------------------|------------------------------------------|------------------------|
| Average<br>household<br>size  | 3.30                              | 2.99                                     | 2.95                   |
| Median<br>home value          | \$492,300                         | \$583,200                                | \$505,00               |
| Median<br>household<br>income | \$56,150                          | \$68,044                                 | \$75,23                |
| Housing<br>tenure             | 56.8%<br>Renter<br>43.2%<br>Owner |