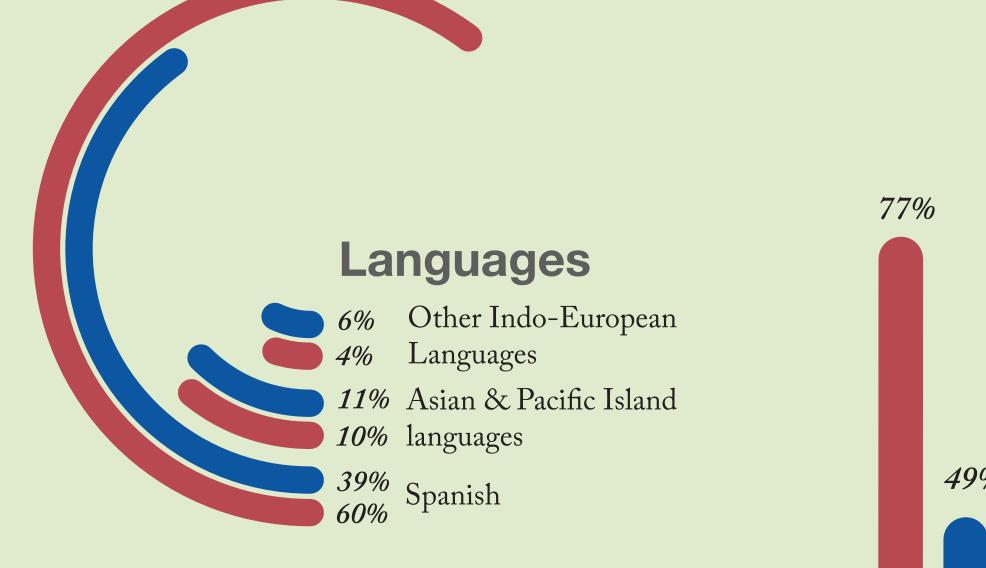

#### People

> 4,000,001

#### Productive

|                               | Montebello                        | Los Angeles<br>County                    | State of<br>Californi  |
|-------------------------------|-----------------------------------|------------------------------------------|------------------------|
| Average<br>household<br>size  | 3.30                              | 2.99                                     | 2.95                   |
| Median<br>home value          | \$492,300                         | \$583,200                                | \$505,00               |
| Median<br>household<br>income | \$56,150                          | \$68,044                                 | \$75,23                |
| Housing<br>tenure             | 56.8%<br>Renter<br>43.2%<br>Owner | 54.2%<br>Renter<br><b>15.8%</b><br>Owner | 43.2%<br>Renter        |
| Average<br>commute<br>time    | <b>33.4</b><br>m i n s            | <b>31.8</b><br>m i n s                   | <b>29.8</b><br>m i n s |