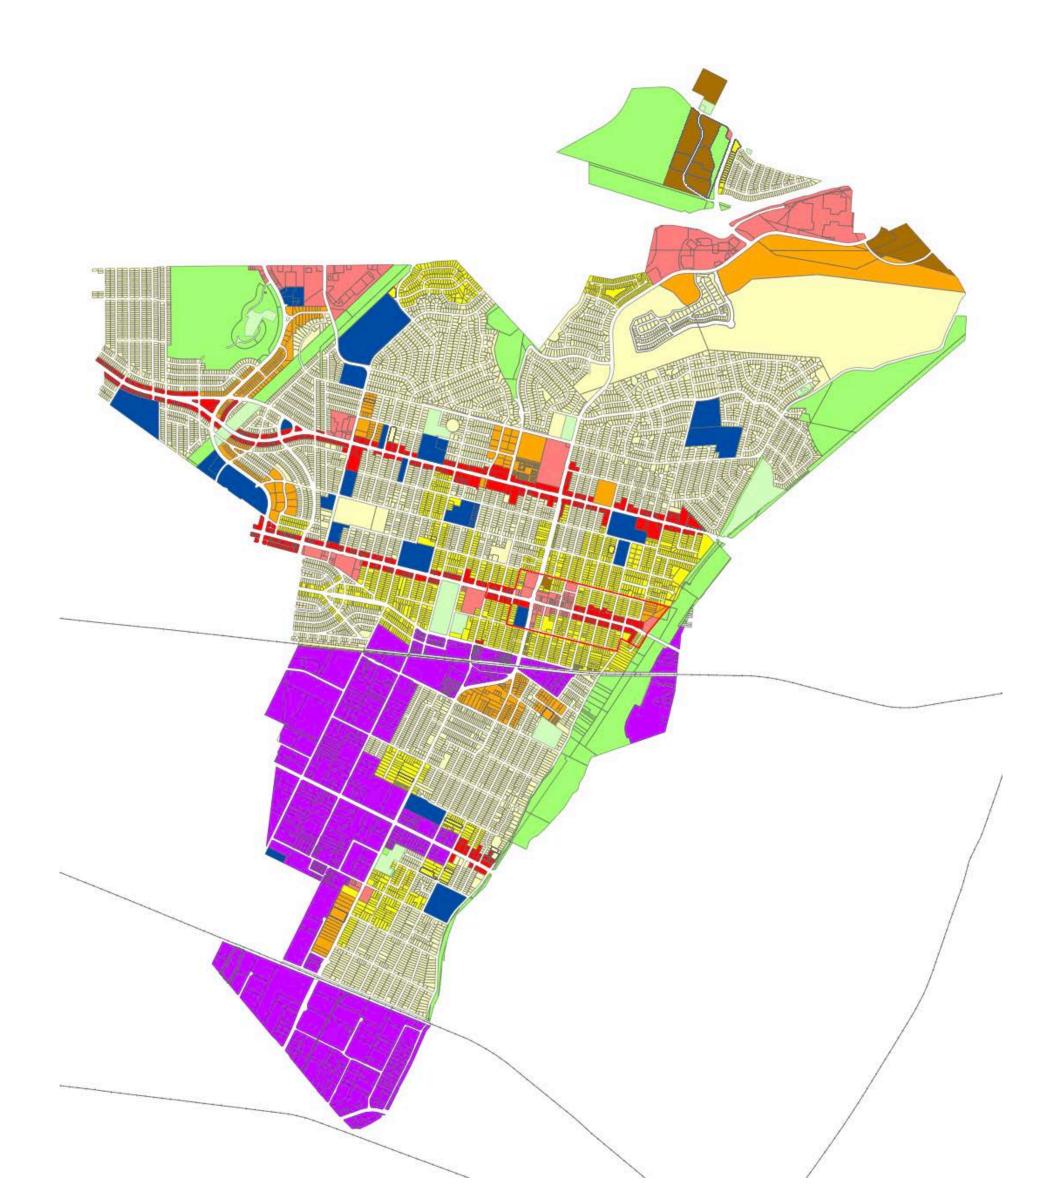

#### Development Pattern

#### **Urban Form**

#### Districts

Corridors

Neighborhoods, Corridors, Districts