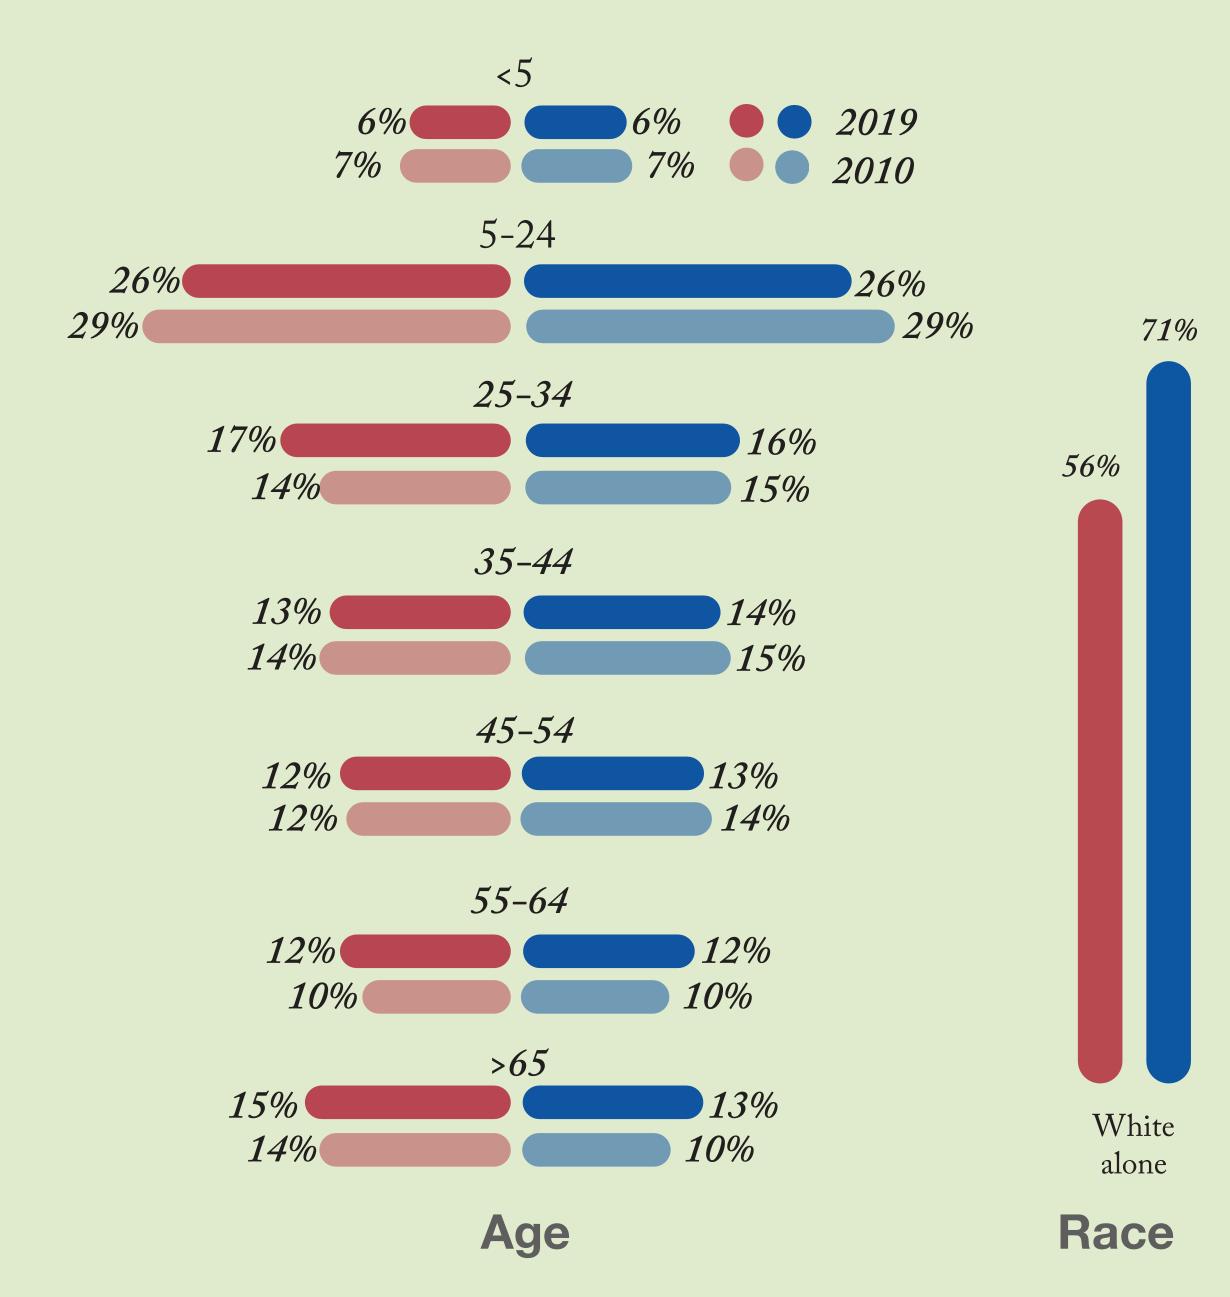

#### People

> 4,000,001

#### Productive

|                               | Montebello                        | Los Angeles<br>County                    | State of<br>Californi  |
|-------------------------------|-----------------------------------|------------------------------------------|------------------------|
| Average<br>household<br>size  | 3.30                              | 2.99                                     | 2.95                   |
| Median<br>home value          | \$492,300                         | \$583,200                                | \$505,00               |
| Median<br>household<br>income | \$56,150                          | \$68,044                                 | \$75,23                |
| Housing<br>tenure             | 56.8%<br>Renter<br>43.2%<br>Owner | 54.2%<br>Renter<br><b>15.8%</b><br>Owner | 43.2%<br>Renter        |
| Average<br>commute<br>time    | <b>33.4</b><br>m i n s            | <b>31.8</b><br>m i n s                   | <b>29.8</b><br>m i n s |