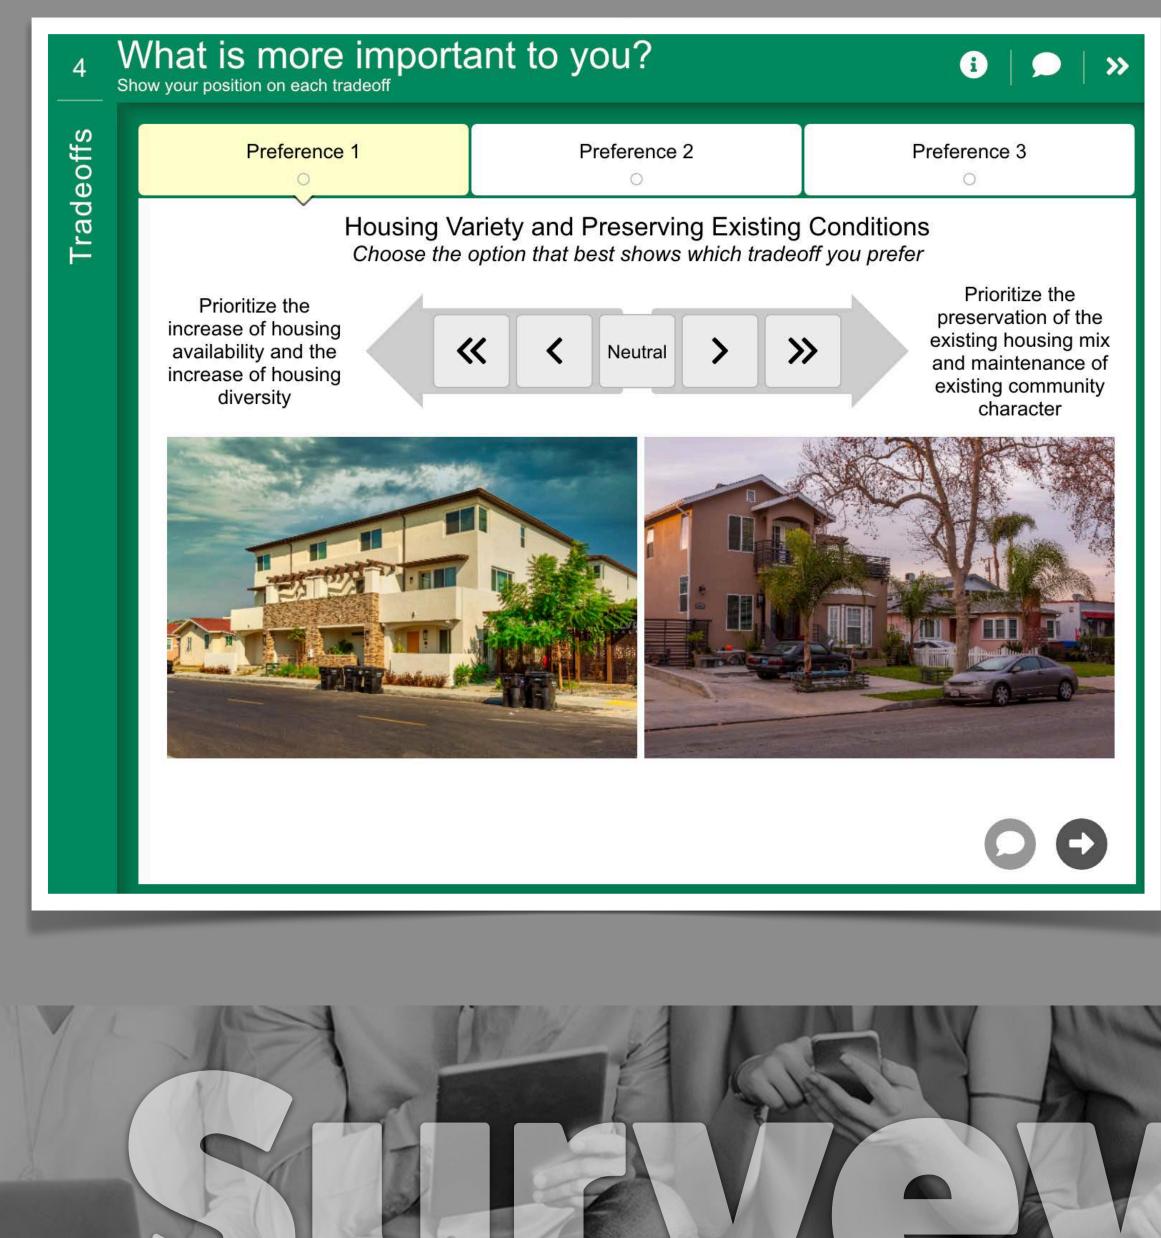

#### Over the next 20 years, Montebello should

- a) Direct new housing growth to commercial
- b) Enhance the appearance of districts, &
- c) Allow intensification through conversion of vacant lots, underutilized sites, & parking areas to buildings in the downtown
- d) Create a range of housing opportunities &