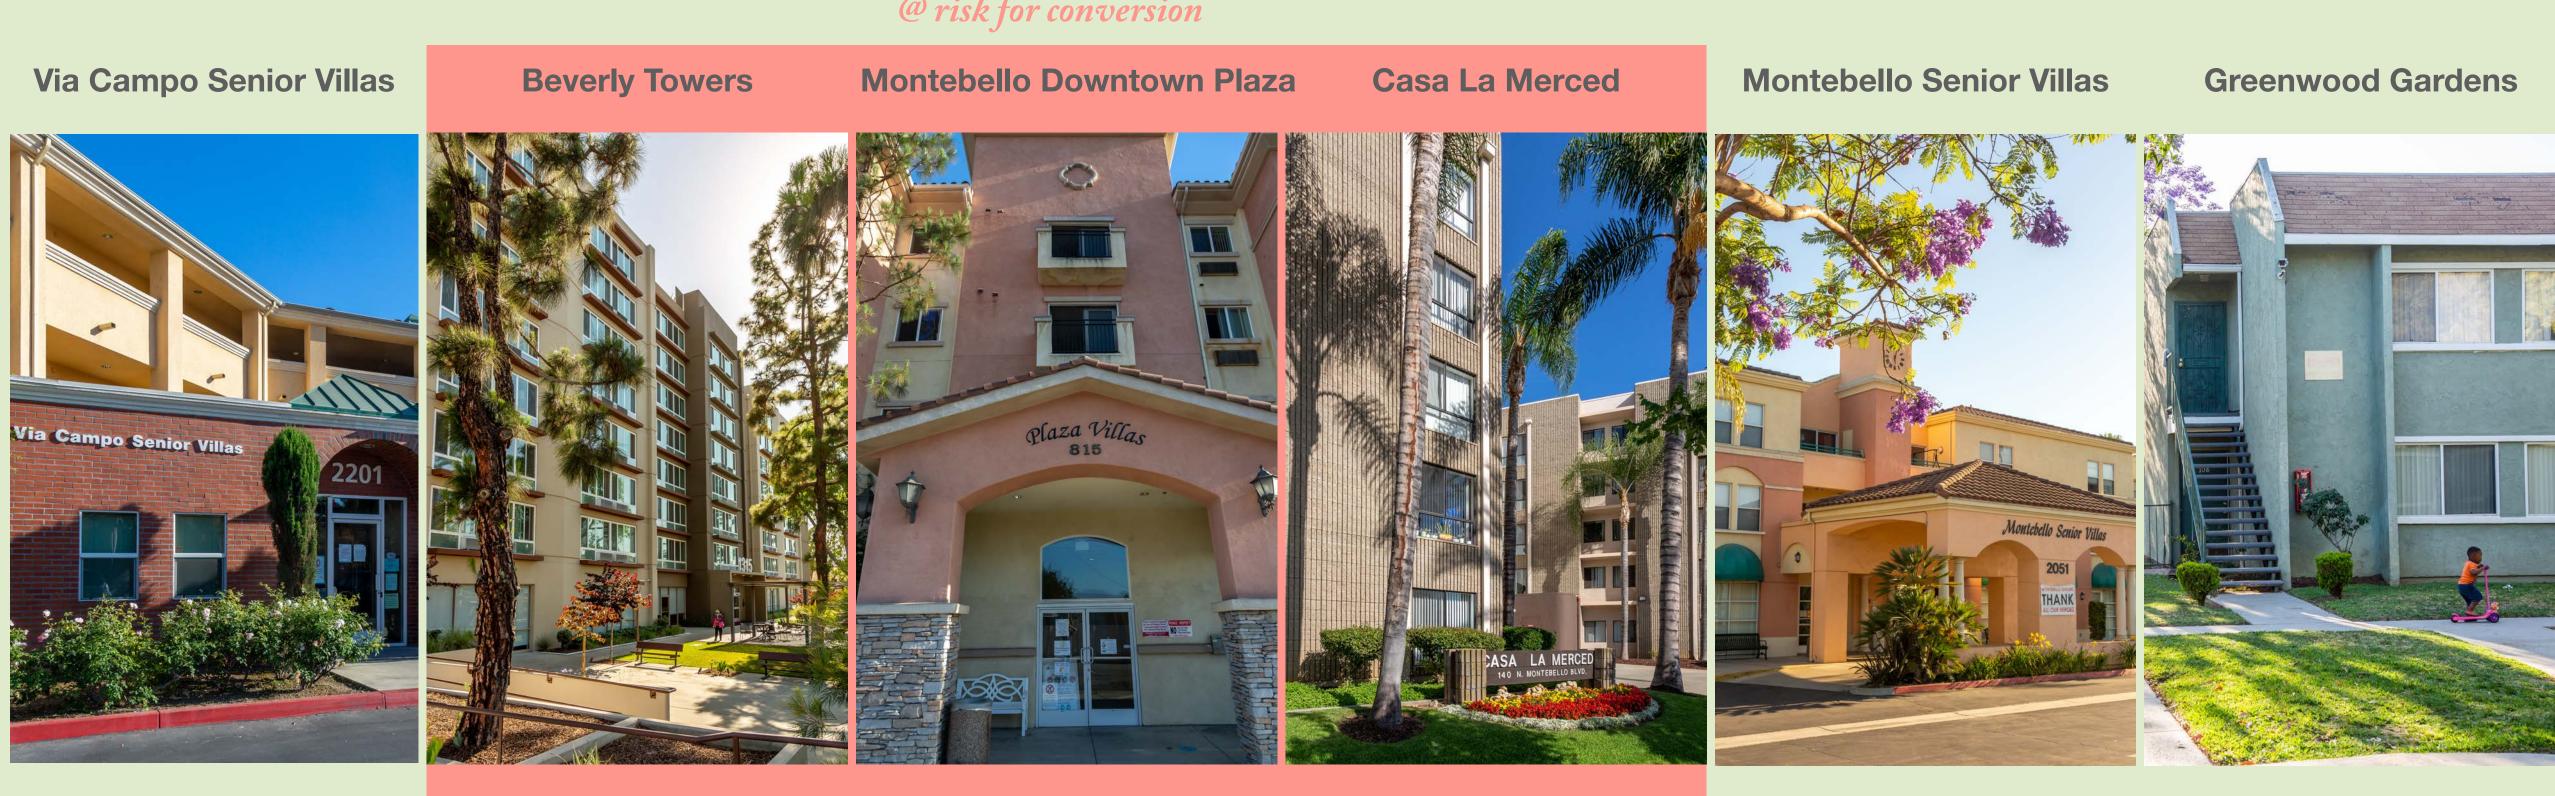

350         8,800 | Households       %         1,105       69%         765       69%         1,125       50%         1,740       50%         1,795       46%         1,105       39%         3,725       9%         8,800       9% | Households         %         Households           1,105         2,980           765         69%         2,410           1,125         2,925           565         50%         2,575           1,740         2,310           1,795         46%         1,155           1,105         1,240         1,240           3,725         39%         150           3,725         9%         4           8,800         11,045         11,045 |

Source: U.S. Department of Housing and Urban Development, CHAS 2013-2017





#### **Public Assisted Housing**

#### @ risk for conversion



#### 2101

2013-2023

2024

75 units

189 units

54 units



2033

130 units

160 units

2098

40 units













## Housing Needs Allocation



#### Regional Housing Needs Allocation (RHNA) quantifies the housing need in each city



### Housing Need 6th Cycle RHNA Allocations



Total

20% Buffer for No Net Loss (SB166)

#### 5,174units





## Housing Constraints

Market, Government, Infrastructure, Environment





**Current Housing Element** 

Montebello.

The City will continue to identify adequate housing sites through appropriate land use, zoning, & specific plan designations to accommodate the City's share of regional housing needs & will provide land use policy that encourages, promotes, & provides for the development of various housing types.

The City will continue to purs