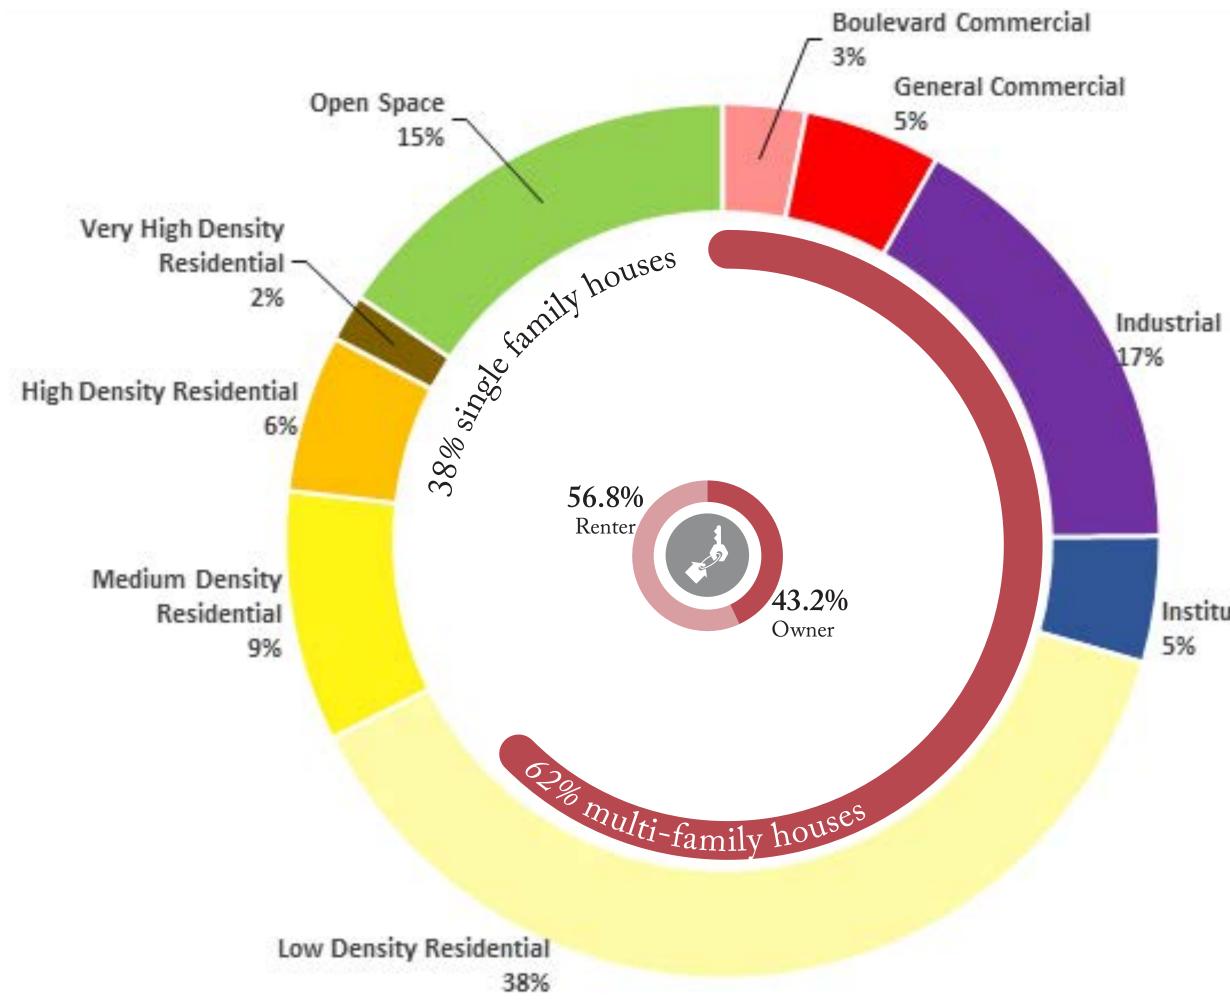

#### Productive

|                               | Montebello                        | Los Angeles<br>County                    | State of<br>Californi  |
|-------------------------------|-----------------------------------|------------------------------------------|------------------------|
| Average<br>household<br>size  | 3.30                              | 2.99                                     | 2.95                   |
| Median<br>home value          | \$492,300                         | \$583,200                                | \$505,00               |
| Median<br>household<br>income | \$56,150                          | \$68,044                                 | \$75,23                |
| Housing<br>tenure             | 56.8%<br>Renter<br>43.2%<br>Owner | 54.2%<br>Renter<br><b>15.8%</b><br>Owner | 43.2%<br>Renter        |
| Average<br>commute<br>time    | <b>33.4</b><br>m i n s            | <b>31.8</b><br>m i n s                   | <b>29.8</b><br>m i n s |

### Land Use

Institutional