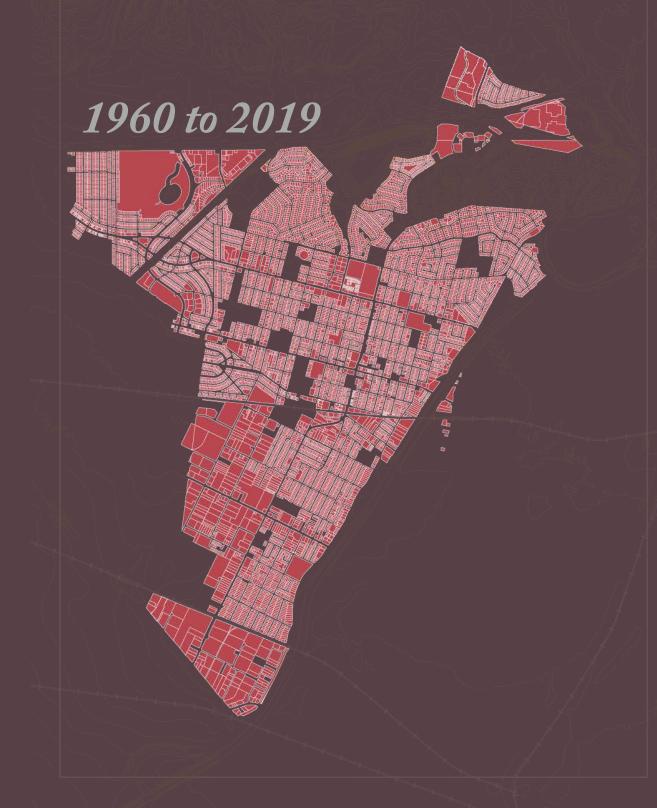

e City will continue to identify adequate housing sites through appropriate land use, zoning, & specific plan designations to accommodate the City's share of regional housing needs & will provide land use policy that encourages, promotes, & provides for the development of various housing types.

The City will continue to pursue programs & funding sources & adoption of policies which allow for continued affordability of housing units.

The City shall strive to maintain & improve the quality of existing housing & residential neighborhoods in

The City will remove potential constraints to housing production & housing affordability.

The City will continue to promote fair housing practices & equal housing opportunity for all residents.



#### Development Pattern









#### 1930 to 1959









#### **Urban Form**



#### Districts

Corridors

Neighborhoods, Corridors, Districts





### Land Use





Institutional

#### NORTH

Value Per Acre

| 5 or more apartments      | \$3,255,664 |
|---------------------------|-------------|
| 4 Units (Any Combination) | \$3,133,140 |
| 3 Units (Any Combination) | \$2,453,239 |
| 2 Units                   | \$2,267,944 |
| Single Unit               | \$409,251   |
|                           | \$514,073   |

| SOUTH                     |                |  |  |
|---------------------------|----------------|--|--|
|                           | Value Per Acre |  |  |
| 5 or more apartments      | \$3,060,515    |  |  |
| 4 Units (Any Combination) | \$2,491,267    |  |  |
| 3 Units (Any Combination) | \$2,025,119    |  |  |
| 2 Units