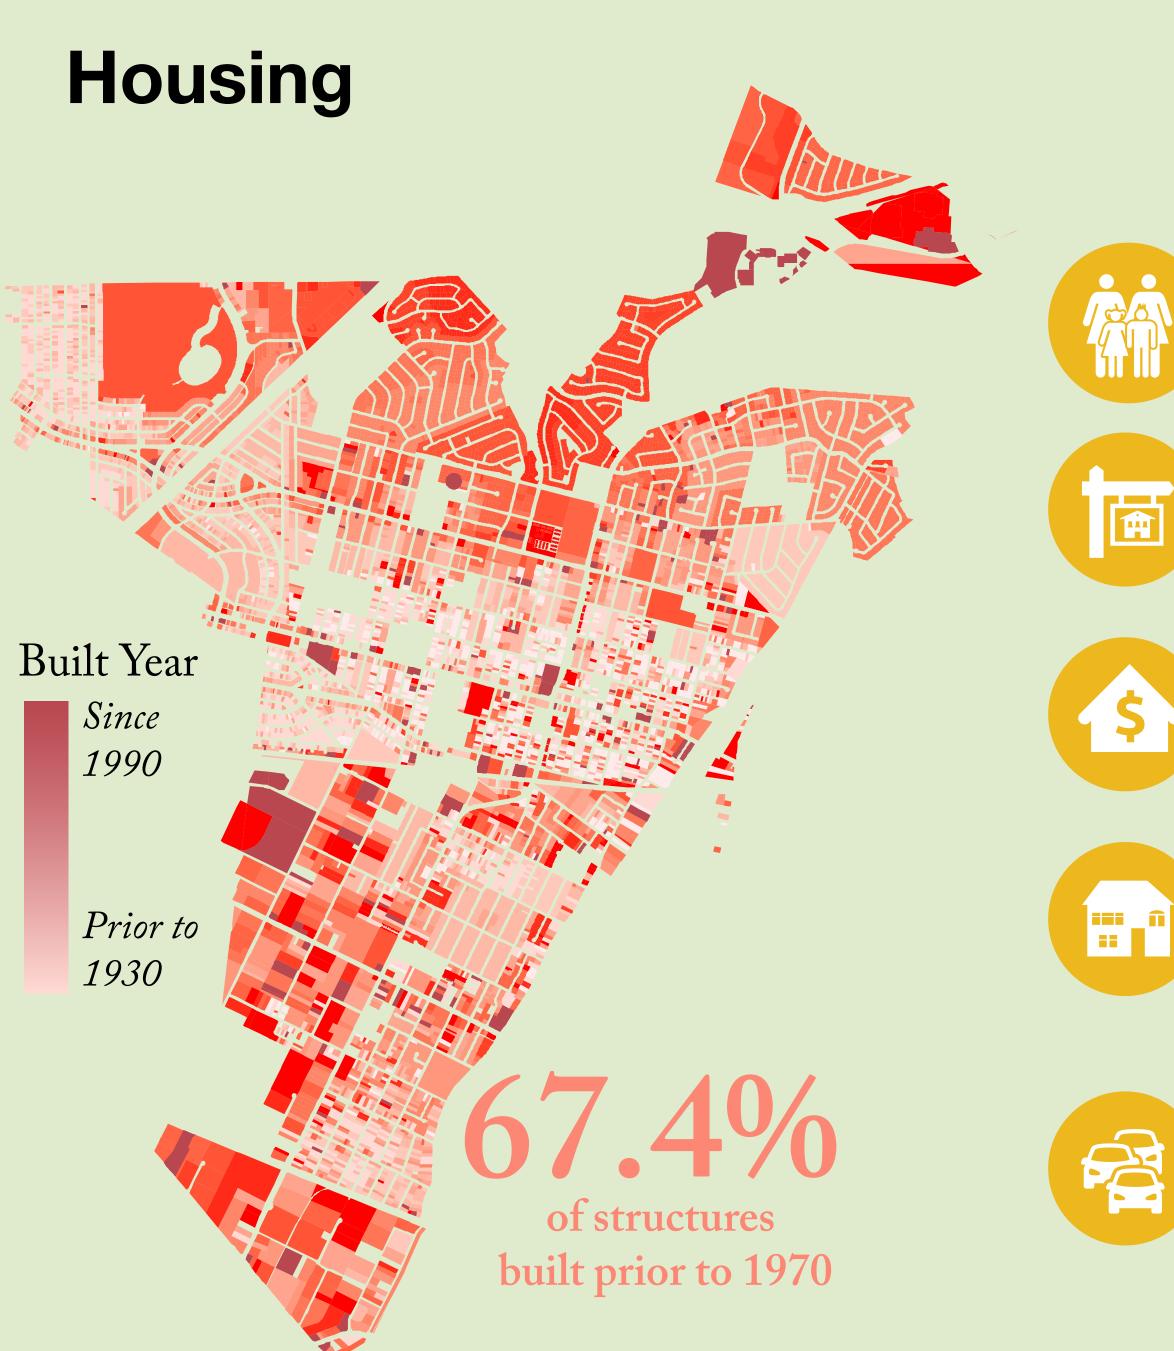

|
| olic<br>ement<br>F/PC<br>Itg |                        | Focus HETF Joint<br>Group Mtgs Mtg CC/PC<br>Mtg |            | HETF/PC<br>Mtg        | PC   Mtg   For some set of the set of |









#### People















> 4,000,001

#### Productive







|                               | Montebello                        | Los Angeles<br>County                    | State of<br>Californi  |
|-------------------------------|-----------------------------------|------------------------------------------|------------------------|
| Average<br>household<br>size  | 3.30                              | 2.99                                     | 2.95                   |
| Median<br>home value          | \$492,300                         | \$583,200                                | \$505,00               |
| Median<br>household<br>income | \$56,150                          | \$68,044                                 | \$75,23                |
| Housing<br>tenure             | 56.8%<br>Renter<br>43.2%<br>Owner | 54.2%<br>Renter<br><b>15.8%</b><br>Own