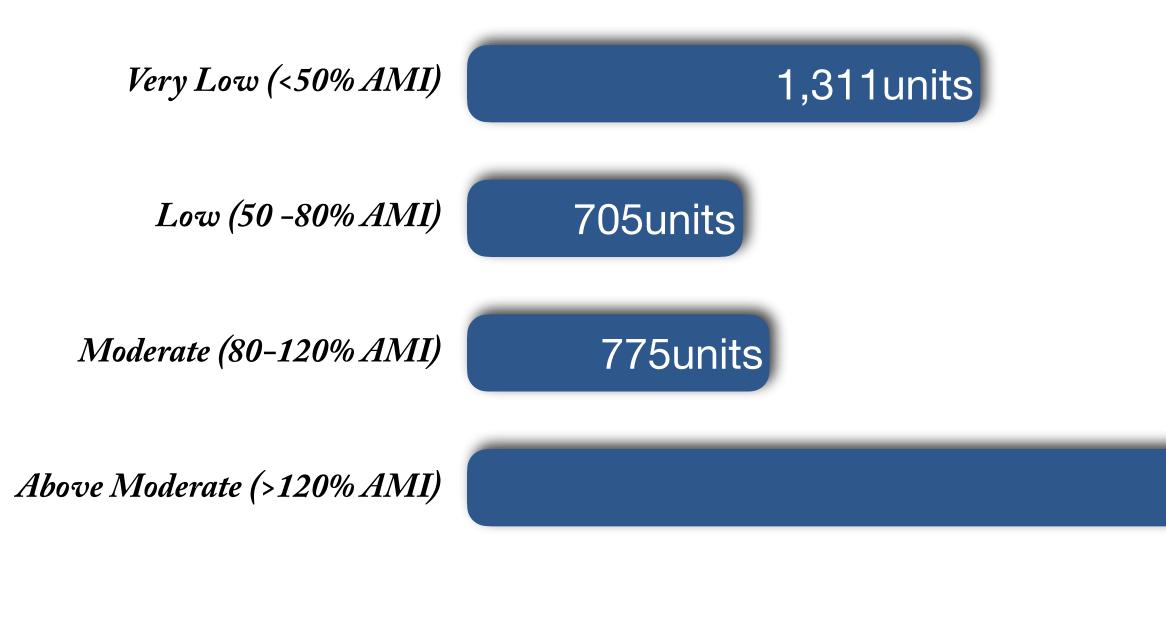

## Housing Needs Allocation

#### Regional Housing Needs Allocation (RHNA) quantifies the housing need in each city

### Housing Need 6th Cycle RHNA Allocations

Total

20% Buffer for No Net Loss (SB166)

#### 5,174units