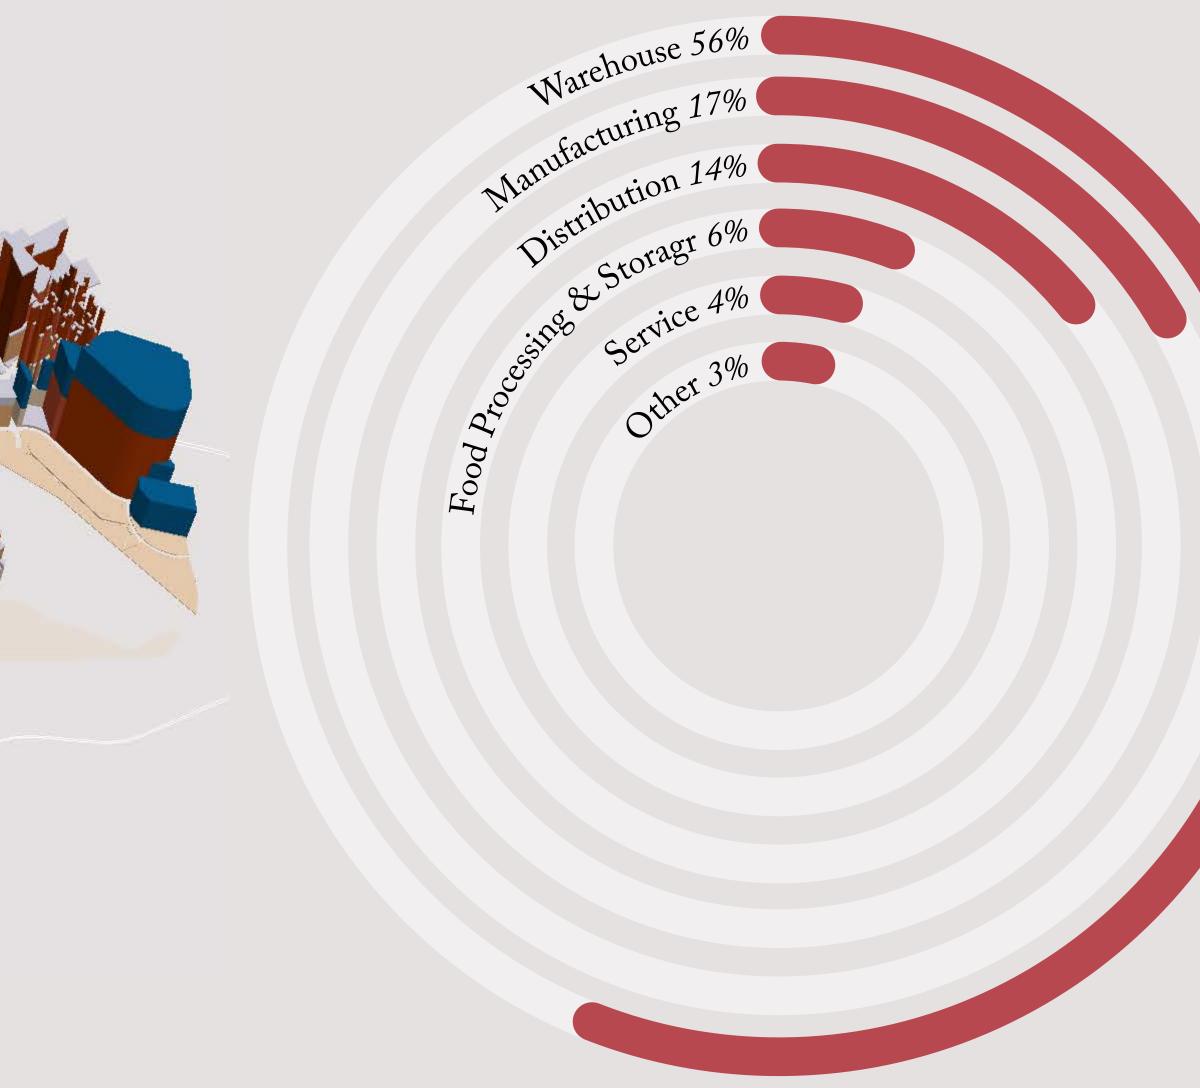

|
| olic<br>ement<br>F/PC<br>Itg |                        | Focus HETF Joint<br>Group Mtgs Mtg CC/PC<br>Mtg |            | HETF/PC<br>Mtg        | PC   Mtg   For some set of the set of |









#### People















> 4,000,001

#### Productive







|                               | Montebello                        | Los Angeles<br>County                    | State of<br>Californi  |
|-------------------------------|-----------------------------------|------------------------------------------|------------------------|
| Average<br>household<br>size  | 3.30                              | 2.99                                     | 2.95                   |
| Median<br>home value          | \$492,300                         | \$583,200                                | \$505,00               |
| Median<br>household<br>income | \$56,150                          | \$68,044                                 | \$75,23                |
| Housing<br>tenure             | 56.8%<br>Renter<br>43.2%<br>Owner | 54.2%<br>Renter<br><b>15.8%</b><br