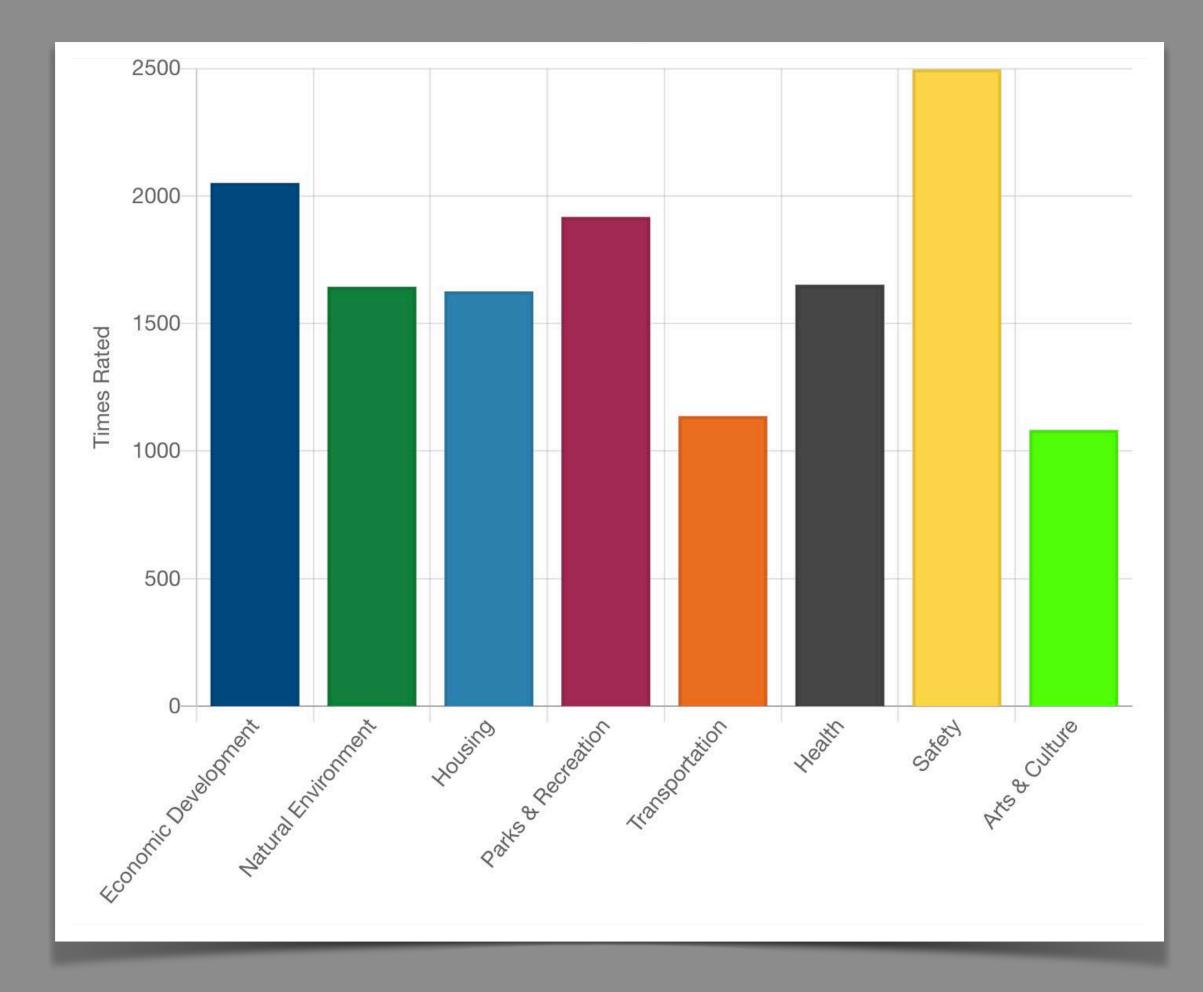

## Housing Needs Allocation

#### Regional Housing Needs Allocation (RHNA) quantifies the housing need in each city

### Housing Need 6th Cycle RHNA Allocations

Total

20% Buffer for No Net Loss (SB166)

#### 5,174units