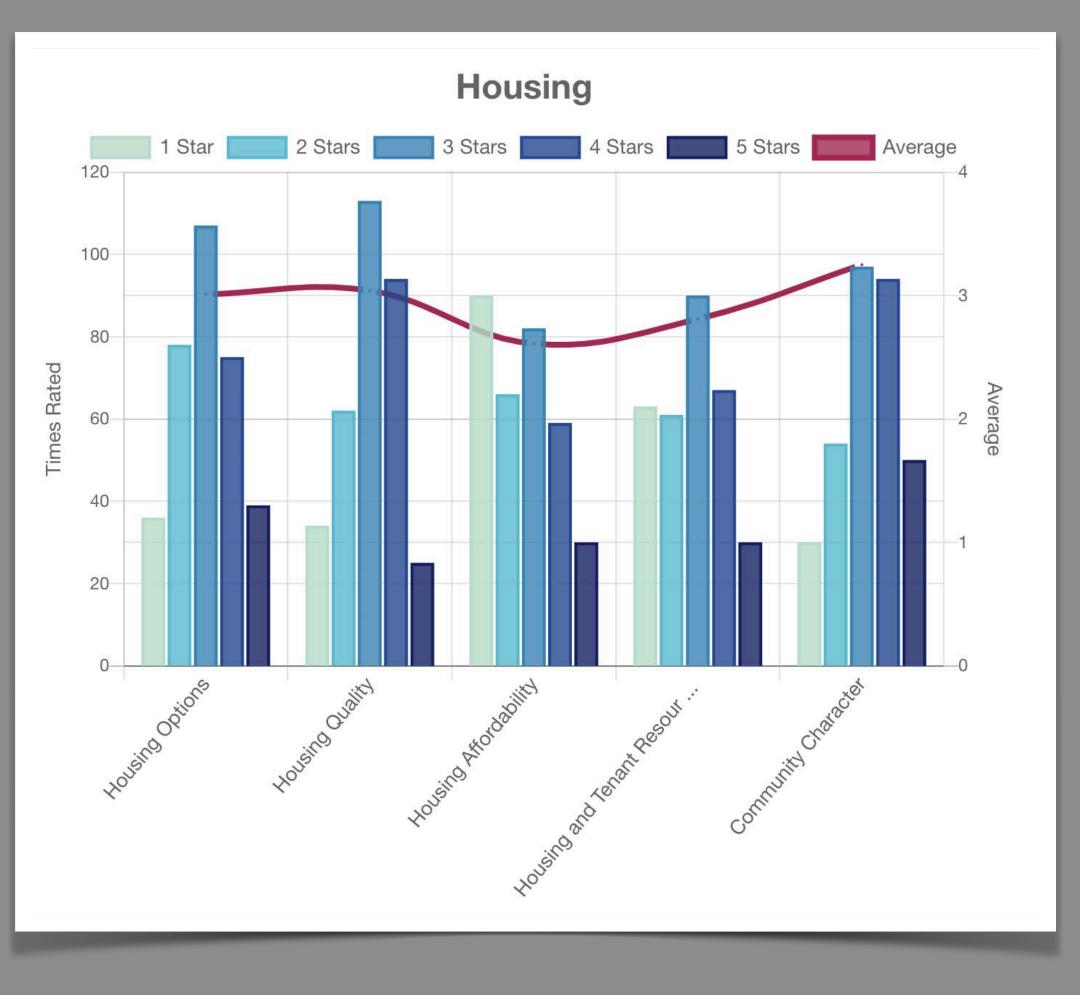

### Overcrowding

#### more than one person per room

|                        | Owner      |       | Renter     |        |
|------------------------|------------|-------|------------|--------|
| Persons per room       | Households | %     | Households | %      |
| 1 to 1.50              | 335        | 4.1%  | 1,401      | 13.06% |
| 1.51 or more           | 116        | 1.42% | 513        | 4.78%  |
| % Overcrowded          | 5.53       | %     | 17.84      | %      |
| % Severely overcrowded | 1.42%      |       | 4.78       | %      |

### **Cost Burden**

household pays more than 30% of its income toward housing expenses

| Owners     |                                                                                                                                                | Renters                                                                                                                                                                                                        |                                                                                                                                                                                                                                                                                                                                                                                                                                    |
|------------|------------------------------------------------------------------------------------------------------------------------------------------------|----------------------------------------------------------------------------------------------------------------------------------------------------------------------------------------------------------------|------------------------------------------------------------------------------------------------------------------------------------------------------------------------------------------------------------------------------------------------------------------------------------------------------------------------------------------------------------------------------------------------------------------------------------|
| Households | %                                                                                                                                              | Households                                                                                                                                                                                                     | C                                                                                                                                                                                                                                                                                                                                                                                                                                  |
| 1,105      |                                                                                                                                                | 2,980                                                                                                                                                                                                          |                                                                                                                                                                                                                                                                                                                                                                                                                                    |
| 765        | 69%                                                                                                                                            | 2,410                                                                                                                                                                                                          | 8-                                                                                                                                                                                                                                                                                                                                                                                                                                 |
| 1,125      |                                                                                                                                                | 2,925                                                                                                                                                                                                          |                                                                                                                                                                                                                                                                                                                                                                                                                                    |
| 565        | 50%                                                                                                                                            | 2,575                                                                                                                                                                                                          | 88                                                                                                                                                                                                                                                                                                                                                                                                                                 |
| 1,740      |                                                                                                                                                | 2,310                                                                                                                                                                                                          |                                                                                                                                                                                                                                                                                                                                                                                                                                    |
| 795        | 46%                                                                                                                                            | 1,155                                                                                                                                                                                                          | 50                                                                                                                                                                                                                                                                                                                                                                                                                                 |
| 1,105      |                                                                                                                                                | 1,240                                                                                                                                                                                                          |                                                                                                                                                                                                                                                                                                                                                                                                                                    |
| 430        | 39%                                                                                                                                            | 150                                                                                                                                                                                                            | 12                                                                                                                                                                                                                                                                                                                                                                                                                                 |
| 3,725      |                                                                                                                                                | 1,590                                                                                                                                                                                                          |                                                                                                                                                                                                                                                                                                                                                                                                                                    |
| 350        | 9%                                                                                                                                             | 4                                                                                                                                                                                                              | 0.2                                                                                                                                                                                                                                                                                                                                                                                                                                |
| 8,800      |                                                                                                                                                | 11,045                                                                                                                                                                                                         |                                                                                                                                                                                                                                                                                                                                                                                                                                    |
| 2,905      | 33%                                                                                                                                            | 6,294                                                                                                                                                                                                          | 57                                                                                                                                                                                                                                                                                                                                                                                                                                 |
|            | Households         1,105         765         1,125         565         1,740         795         1,105         3,725         350         8,800 | Households       %         1,105       69%         765       69%         1,125       50%         1,740       50%         1,795       46%         1,105       39%         3,725       9%         8,800       9% | Households         %         Households           1,105         2,980           765         69%         2,410           1,125         2,925           565         50%         2,575           1,740         2,310           1,795         46%         1,155           1,105         1,240         1,240           3,725         39%         150           3,725         9%         4           8,800         11,045         11,045 |