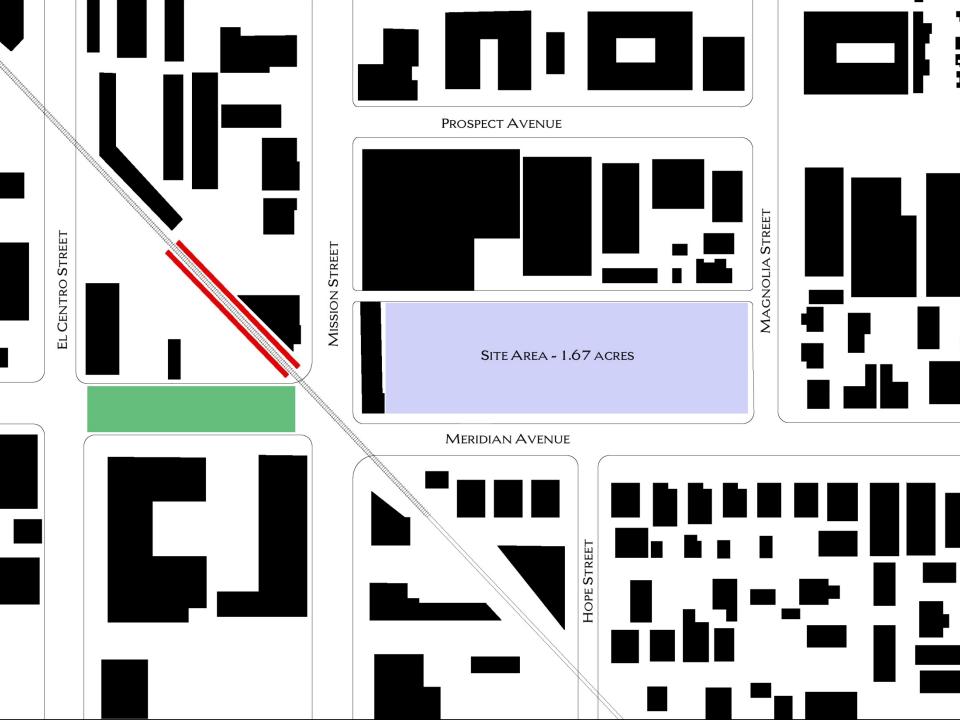

Monrovia, California

22 Dwellings/Acre

ARCHITECTS AND URBANISTS

Meridian Court
Pasadena, California
25 Dwellings/Acre

EAST CALIFORNIA BOULEVARD

ARCHITECTS AND URBANISTS

Harper Court-7 Fountains
West Hollywood, California
35 Dwellings/Acre