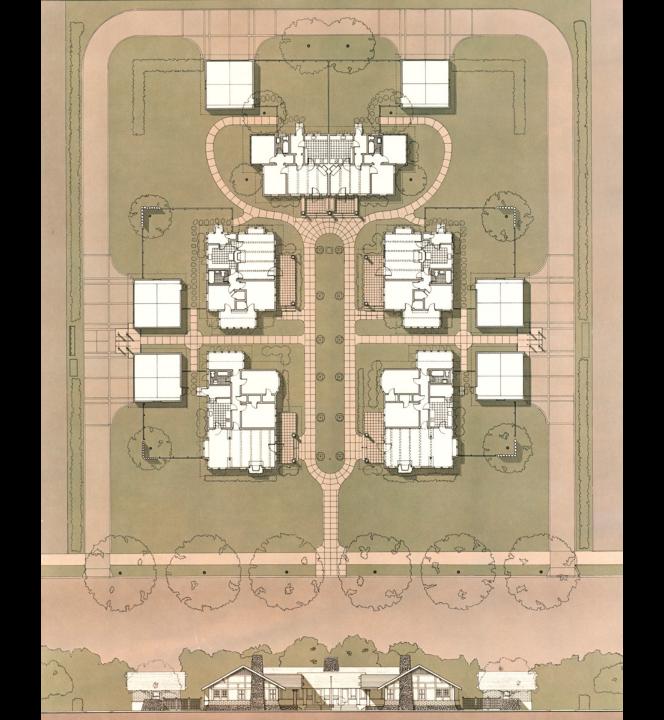

Monrovia, California

22 Dwellings/Acre

ARCHITECTS AND URBANISTS

Meridian Court
Pasadena, California
25 Dwellings/Acre

EAST CALIFORNIA BOULEVARD

ARCHITECTS AND URBANISTS

Harper Court-7 Fountains
West Hollywood, California
35 Dwellings/Acre