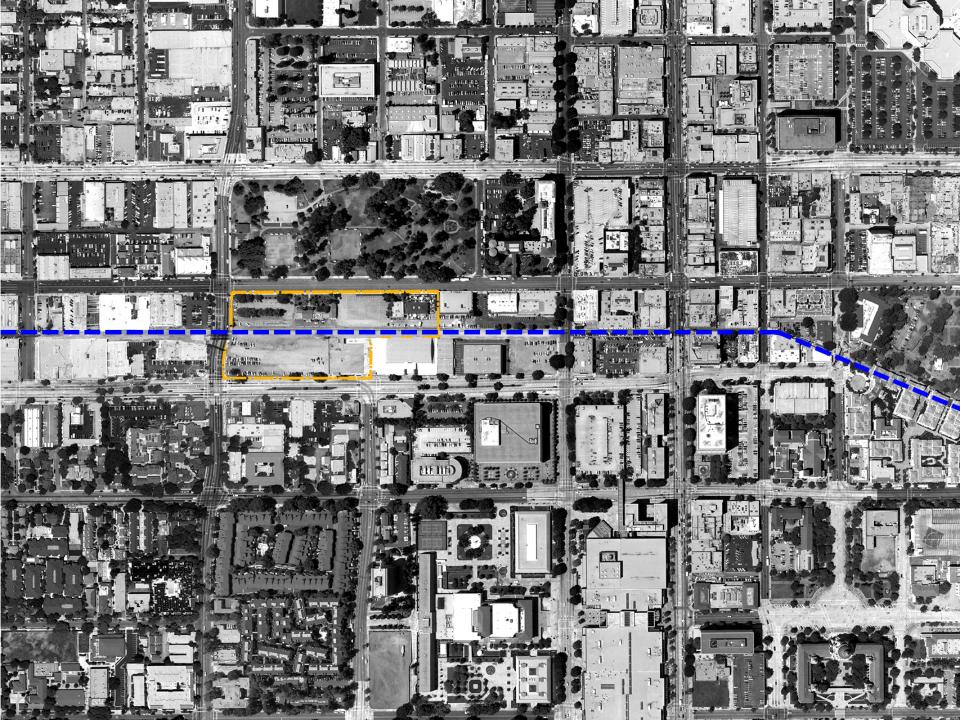

lings/Acre







ARCHITECTS AND URBANISTS





Magnolia Court

Monrovia, California

22 Dwellings/Acre









ARCHITECTS AND URBANISTS





Meridian Court
Pasadena, California
25 Dwellings/Acre



EAST CALIFORNIA BOULEVARD







ARCHITECTS AND URBANISTS





Harper Court-7 Fountains
West Hollywood, California
35 Dwellings/Acre























ARCHITECTS AND URBANISTS





Magnolia Court

Monrovia, California

40 Dwellings/Acre













ARCHITECTS AND URBANISTS





Granada Court
Pasadena, CA
50 Dwellings/Acre





OAK KNOLL AVENUE













ARCHITECTS AND URBANISTS





# Mission Meridian Village South Pasadena, California 40 Dwellings/Acre



























ARCHITECTS AND URBANISTS





# Del Mar Station Transit Village Pasadena, California 100 Dwellings/ Acre

























## Moule & Polyzoides

ARCHITECTS AND URBANISTS



## Great Neighborhoods