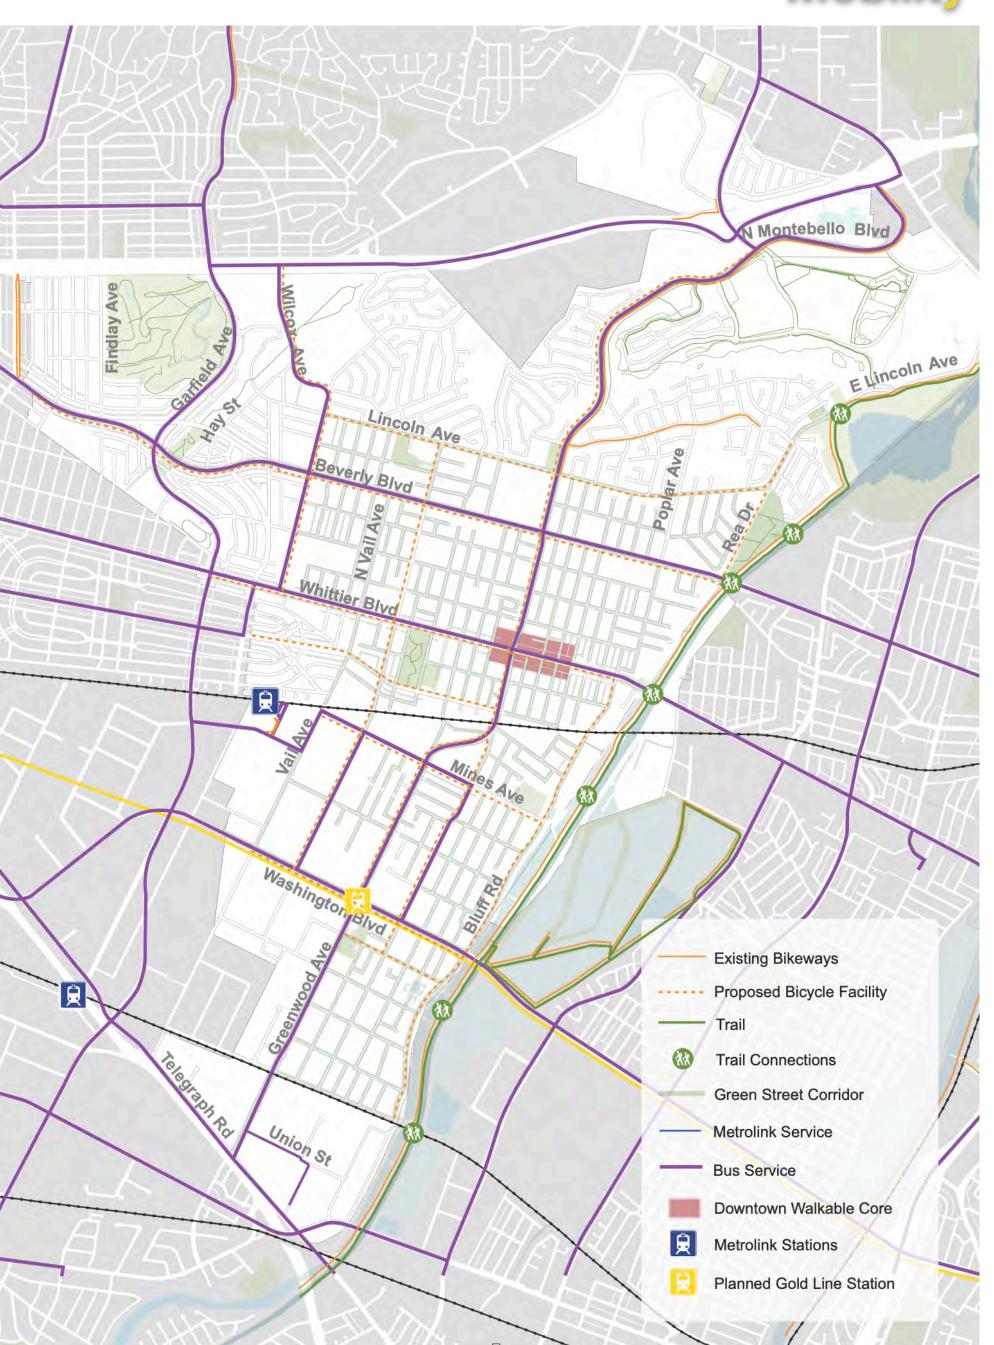

ulevard        | 438          | 3,485                     |           |
| 6 | De Paul Center                 | 465          | 0                         |           |
|   | Total                          | 16,893 units | 368,955 square feet       | 104       |





#### Land Use Plan



### Land Use Categories





















### Downtown





10













| amp to<br>te route |  |
|--------------------|--|
| (12"G)             |  |
| trail to           |  |
| arden              |  |
|                    |  |
| <br>               |  |
|                    |  |
|                    |  |
|                    |  |
|                    |  |
|                    |  |
|                    |  |





Existing (left) and Proposed (right) Whittier Boulevard



### Washington Boulevard

















Historic sites Public art installations Historic plaques & monuments

**Creative Prosperity Cultural Tourism Education for Creativity Cultural Equity Historic Preservation** Public Art Capacity & Leadership



### **Housing Development**

Potential Added Value

# Short-term-+ \$3.1 B

(60)

B

### Longterm (Mid Density) + \$0.8 B

### Midterm. + \$1.2 B

### Longterm (Low Density) + \$0.6 B

\$5.7



60

Rosennead Blud

| < 1,000,000             |
|-------------------------|
| 1,000,001 - 2,000,000   |
| 2,000,001 - 3,000,000   |
| 3,000,001 - 4,000,000   |
| 4,000,001 - 5,000,000   |
| 5,000,001 - 7,000,000   |
| 7,000,001 - 10,000,000  |
| 10,000,001 - 14,000,000 |
| 14,000,001 - 24,000,000 |
| 24,000,001 - 45,000,000 |
| 45,000,001 - 84,000,000 |
| > 84,000,001            |

S