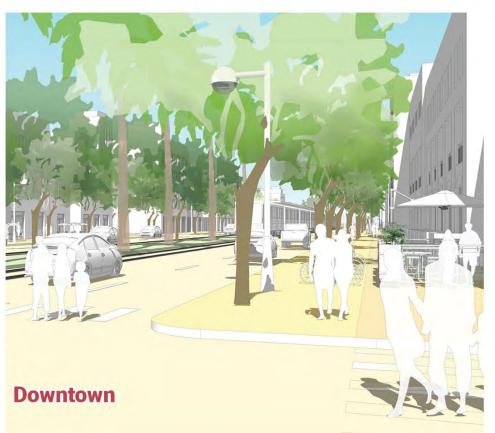

### Downtown

10

| amp to<br>te route |  |
|--------------------|--|
| (12"G)             |  |
| trail to           |  |
| arden              |  |
|                    |  |
| <br>               |  |
|                    |  |
|                    |  |
|                    |  |
|                    |  |
|                    |  |
|                    |  |