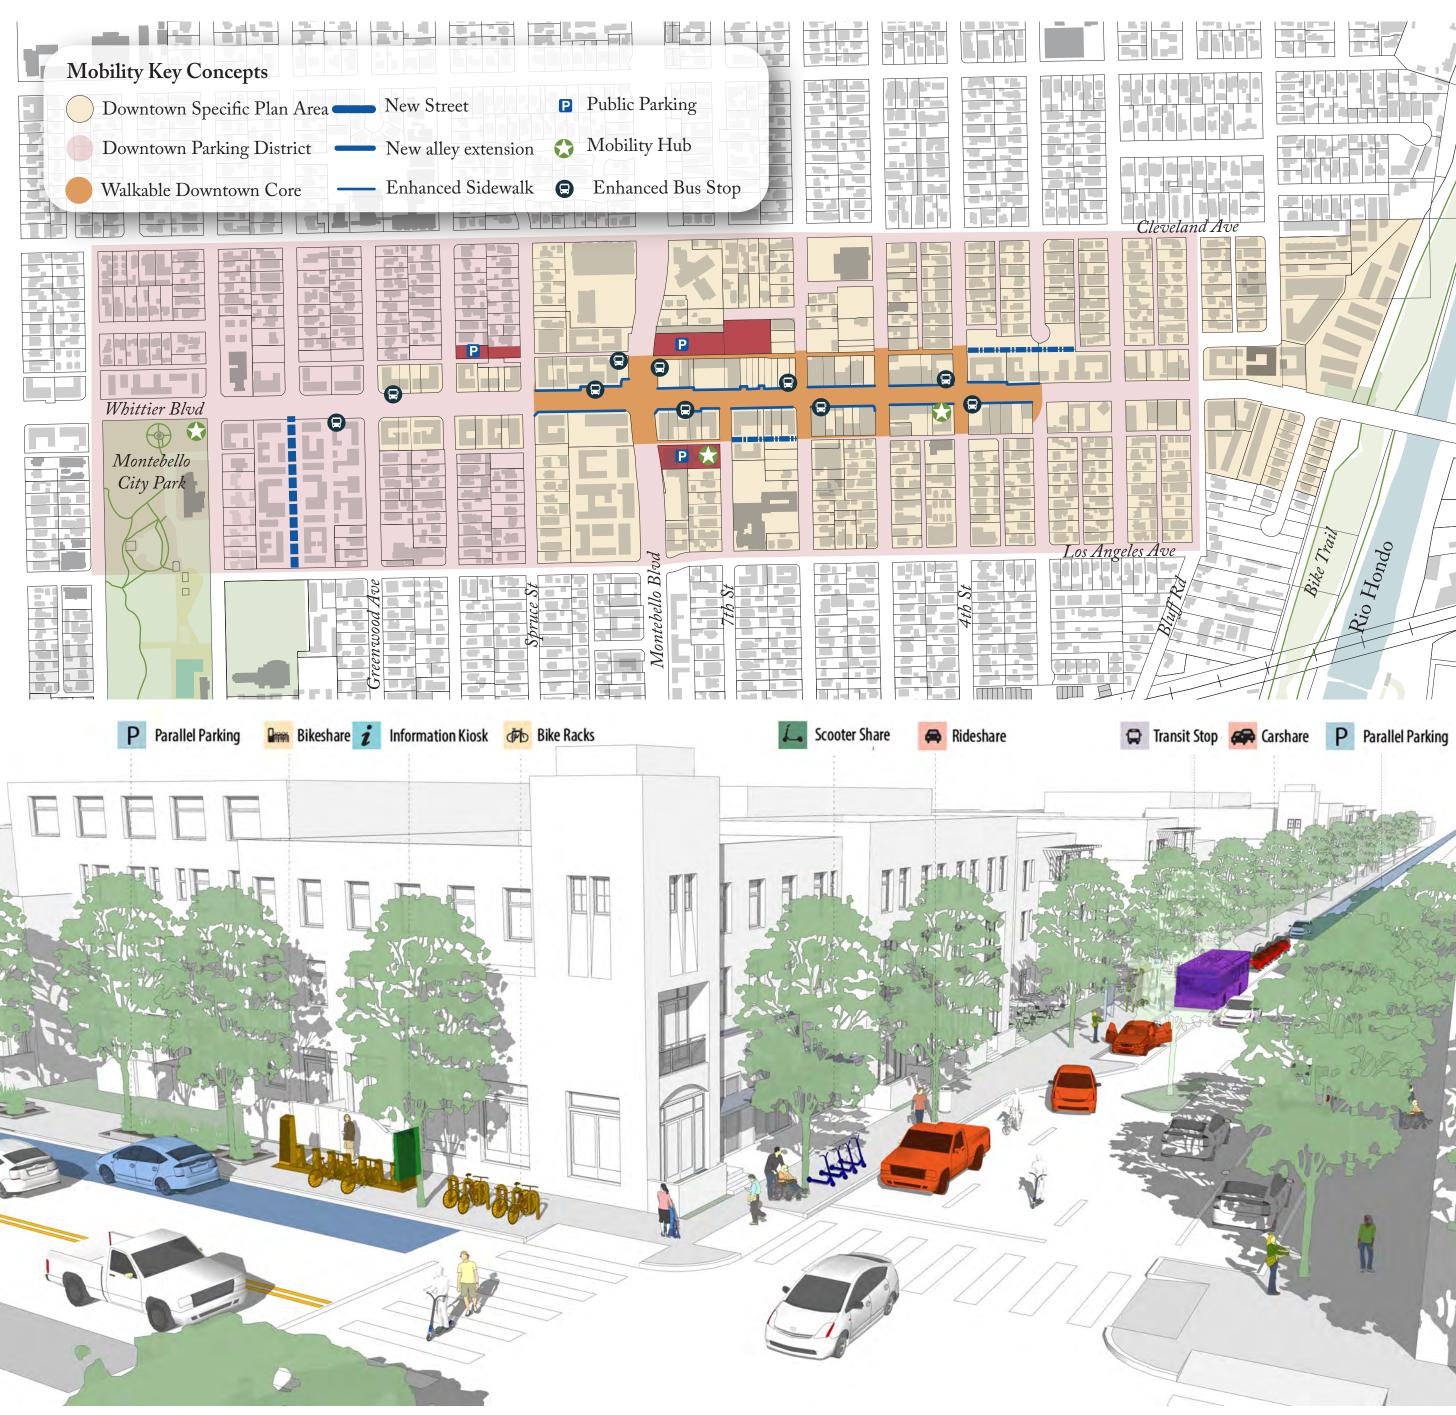

evard        | 438          | 3,485                     |           |
| 6 | De Paul Center                 | 465          | 0                         |           |
|   | Total                          | 16,893 units | 368,955 square feet       | 104       |





#### Land Use Plan



### Land Use Categories





















### Downtown





10













| amp to<br>te route |  |
|--------------------|--|
| (12"G)             |  |
| trail to           |  |
| arden              |  |
|                    |  |
| <br>               |  |
|                    |  |
|                    |  |
|                    |  |
|                    |  |
|                    |  |
|                    |  |





Existing (left) and Proposed (right) Whittier Boulevard



### Washington Boulevard

















Historic sites Public art installations Historic plaques & monuments

**Creative Prosperity Cultural Tourism Education for Creativity Cultural Equity Historic Preservation** Public Art Capacity & Leadership



### **Housing Development**

Potential Added Value

# Short-term-+ \$3.1 B

(60)

B

### Longterm (Mid Density) + \$0.8 B

### Midterm. + \$1.2 B

### Longterm (Low Density) + \$0.6 B

\$5.7



60

Rosennead Blud

| < 1,000,000             |
|-------------------------|
| 1,000,001 - 2,000,000   |
| 2,000,001 - 3,000,000   |
| 3,000,001 - 4,000,000   |
| 4,000,001 - 5,000,000   |
| 5,000,001 - 7,000,000   |
| 7,000,001 - 10,000,000  |
| 10,000,001 - 14,000,000 |
| 14,000,001 - 24,000,000 |
| 24,000,001 - 45,000,000 |
| 45,000,001 - 84,000,000 |
| > 84,000,001            |

Sou