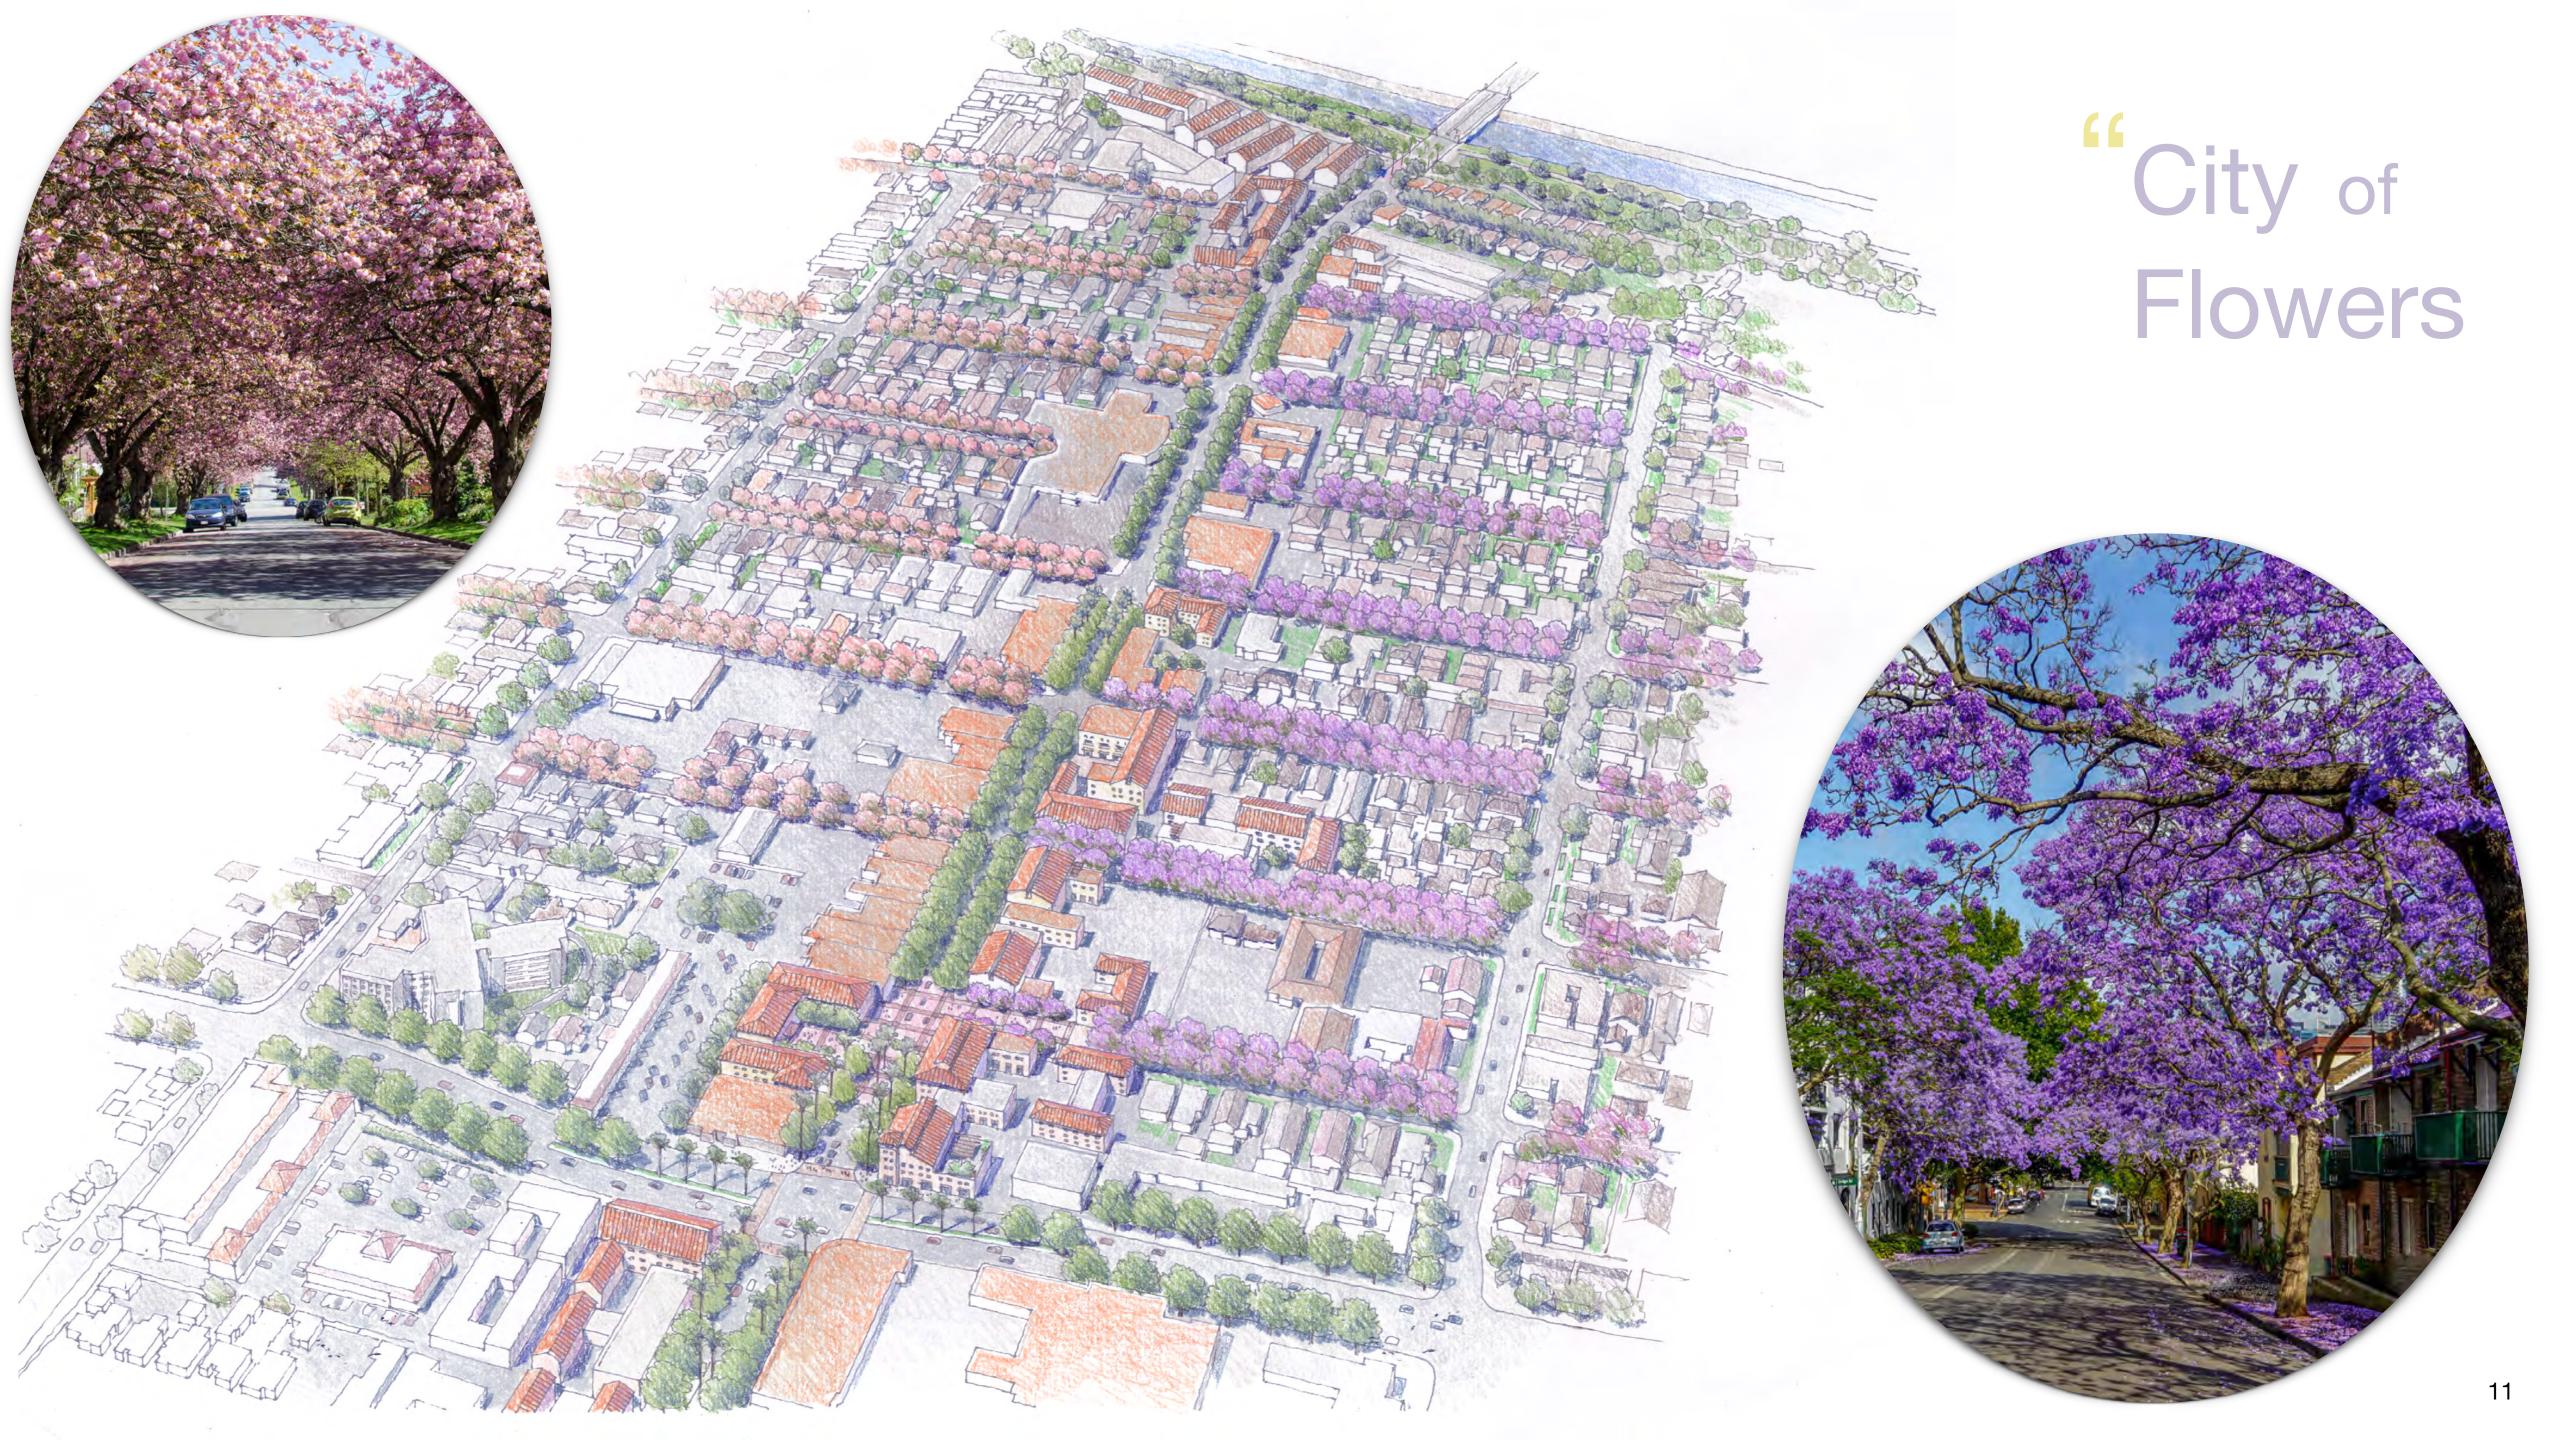

### Downtown

10

| amp to<br>te route |  |
|--------------------|--|
| (12"G)             |  |
| trail to           |  |
| arden              |  |
|                    |  |
| <br>               |  |
|                    |  |
|                    |  |
|                    |  |
|                    |  |
|                    |  |
|                    |  |