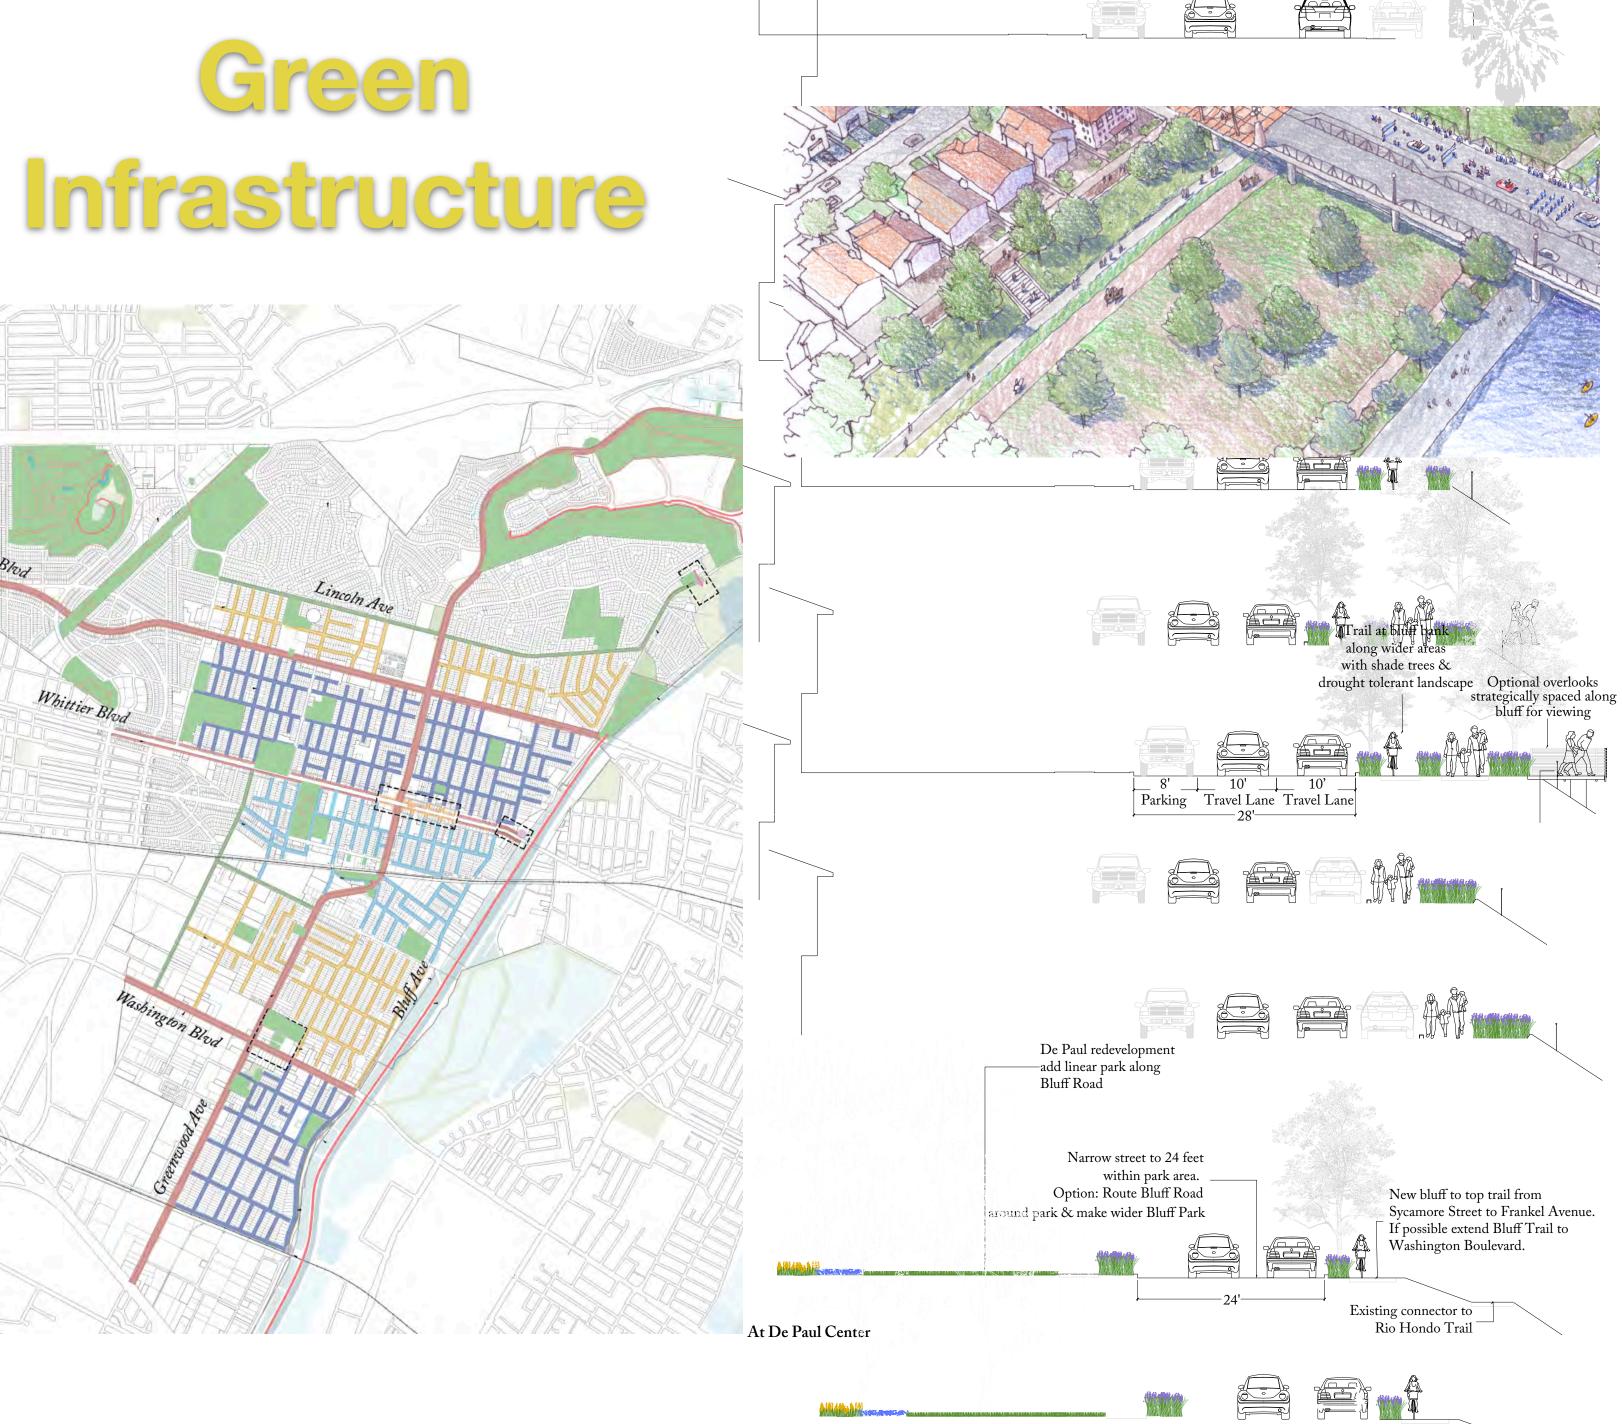

## General Plan Update & Downtown Montebello Specific Plan

Montebello Chamber of Commerce February 29, 2024











#### **General Plan & Downtown Specific Plan**



















#### Areas of Stability & Change

#### Green Infrastructure



Neighborhood, Corridors & Centers





















### **General Plan**

|   | Place Type                     | Residential  | Non-residential           |           |
|---|--------------------------------|--------------|---------------------------|-----------|
|   |                                | (units)      | Commerce<br>(square feet) | Ho<br>Roo |
| А | Downtown                       | 3,536        | 101,059                   |           |
| В | Corridors                      |              |                           |           |
| 1 | Whittier Boulevard             | 356          | 53,579                    |           |
| 2 | Beverly Boulevard              | 2,600        | 87,556                    |           |
| 3 | Washington Boulevard           | 3,177        | 49,223                    |           |
| 4 | Montebel