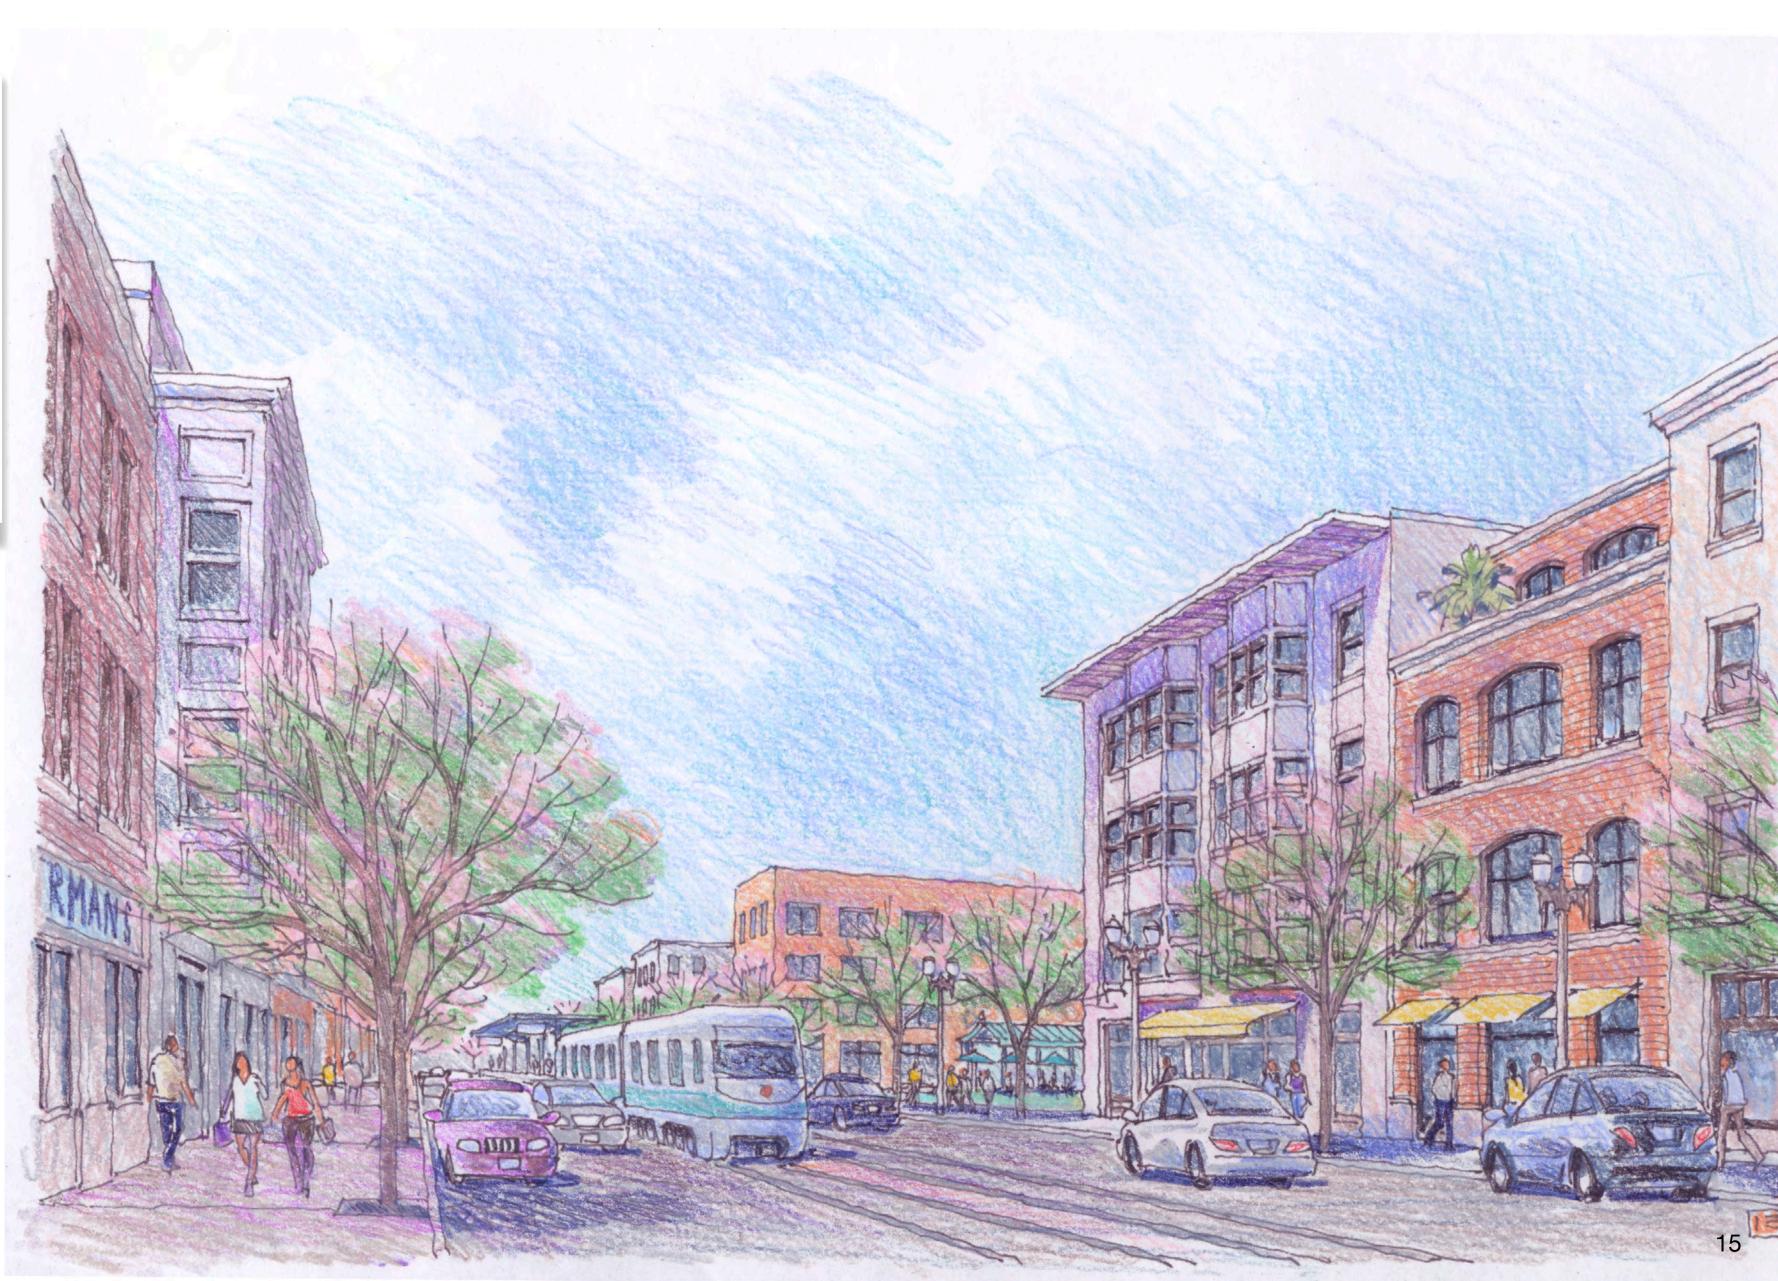

### Downtown

10

| amp to<br>te route |  |
|--------------------|--|
| (12"G)             |  |
| trail to           |  |
| arden              |  |
|                    |  |
| <br>               |  |
|                    |  |
|                    |  |
|                    |  |
|                    |  |
|                    |  |
|                    |  |