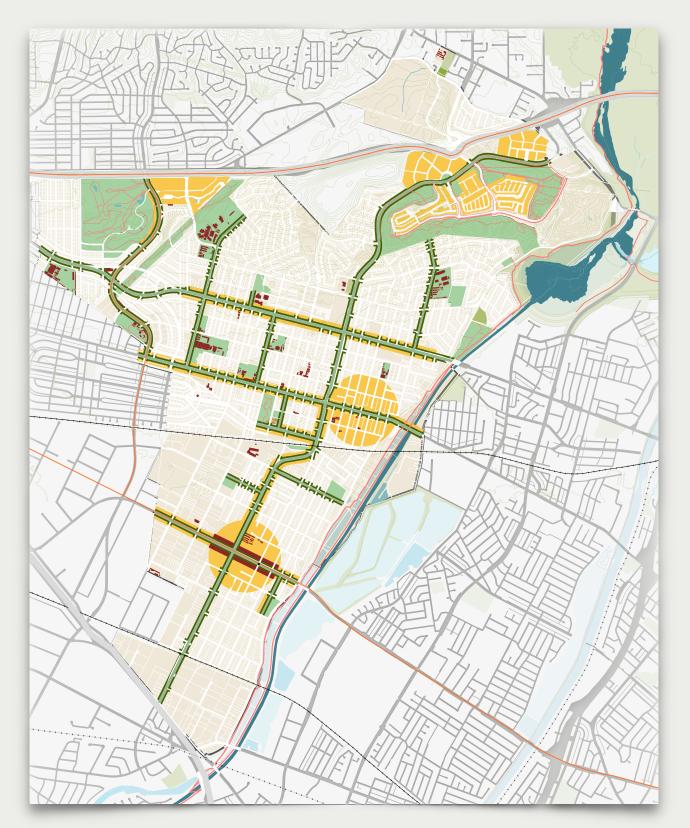

## General Plan Update & Downtown Montebello Specific Plan

Montebello Chamber of Commerce February 29, 2024











#### **General Plan & Downtown Specific Plan**



















#### Areas of Stability & Change

#### Green Infrastructure



Neighborhood, Corridors & Centers





















### **General Plan**

|   | Place Type                     | Residential  | Non-residential           |           |
|---|--------------------------------|--------------|---------------------------|-----------|
|   |                                | (units)      | Commerce<br>(square feet) | Ho<br>Roo |
| А | Downtown                       | 3,536        | 101,059                   |           |
| В | Corridors                      |              |                           |           |
| 1 | Whittier Boulevard             | 356          | 53,579                    |           |
| 2 | Beverly Boulevard              | 2,600        | 87,556                    |           |
| 3 | Washington Boulevard           | 3,177        | 49,223                    |           |
| 4 | Mo