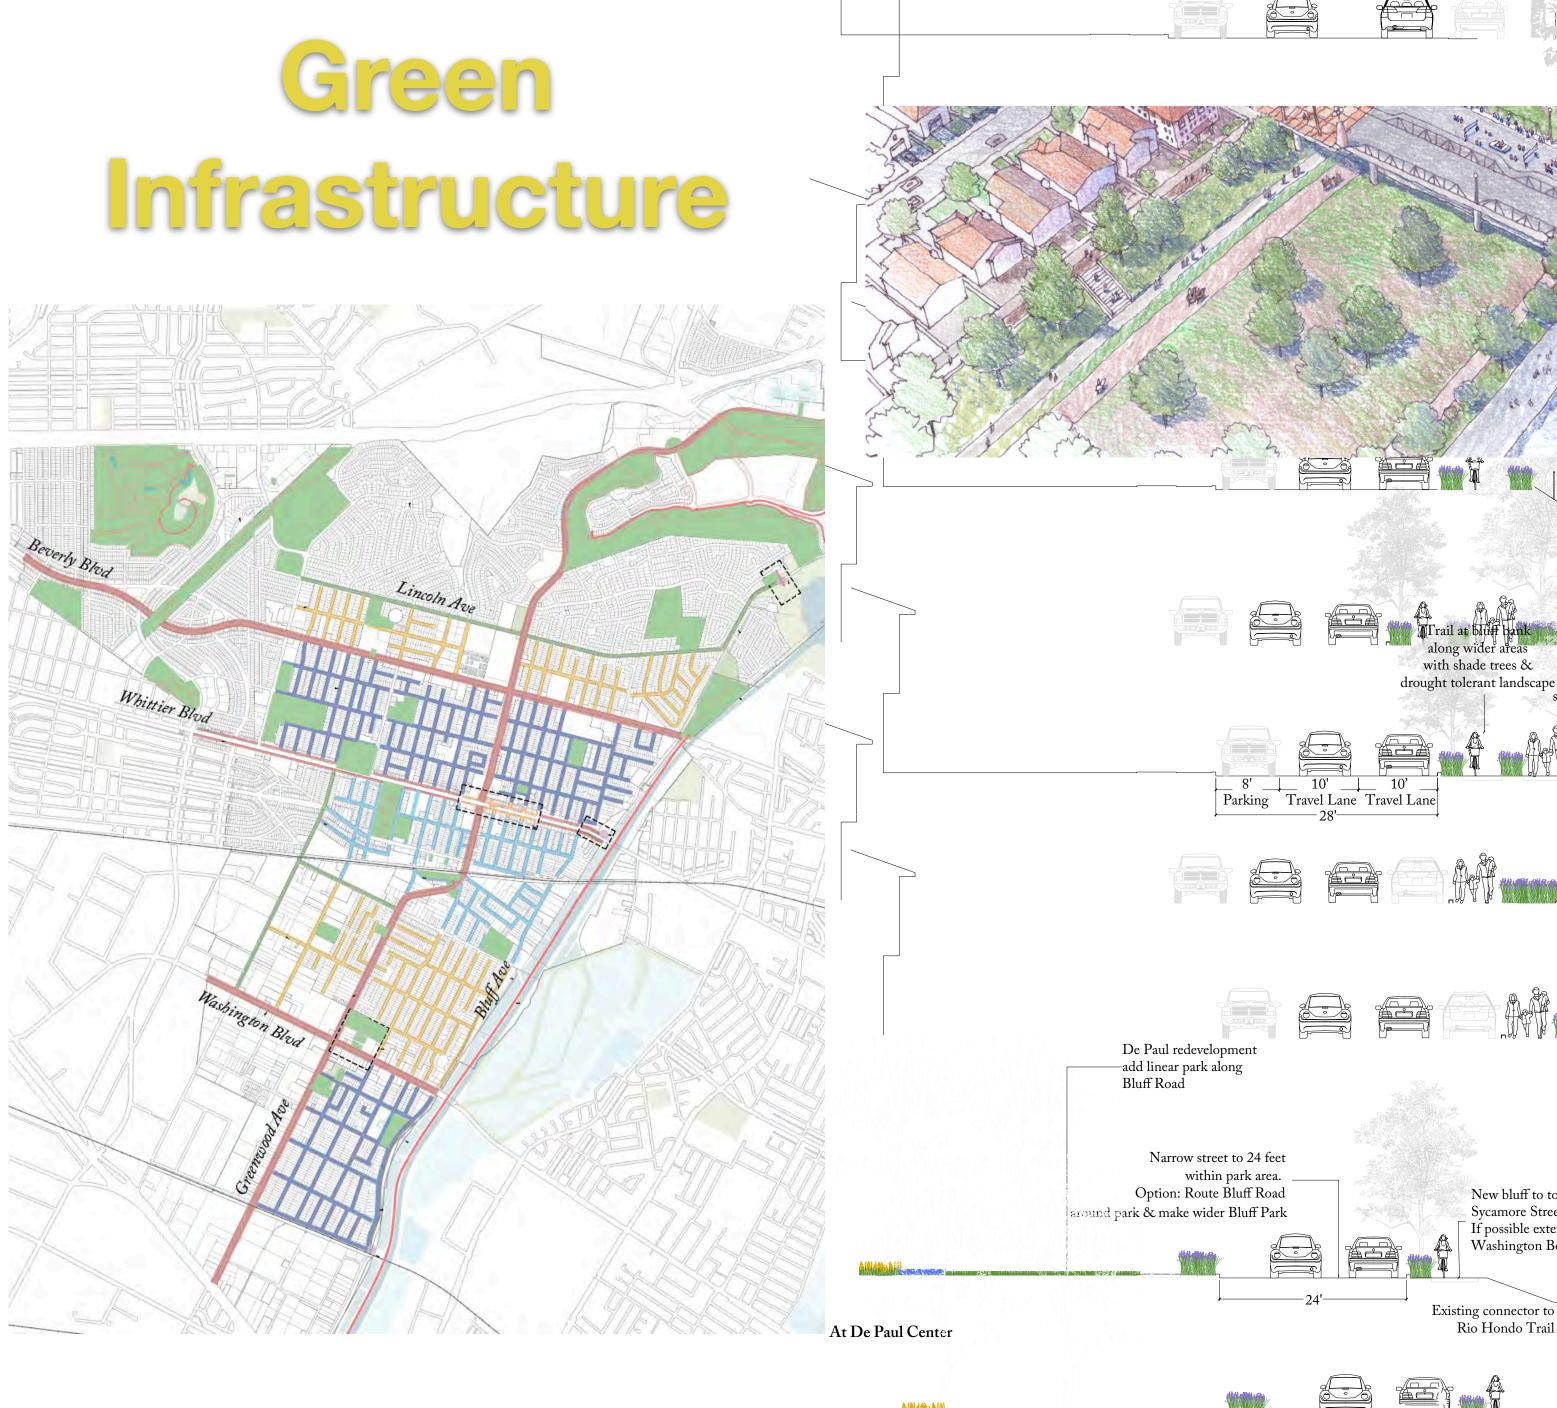

## General Plan Update & Downtown Montebello Specific Plan

Montebello Chamber of Commerce February 29, 2024











#### **General Plan & Downtown Specific Plan**



















#### Areas of Stability & Change

#### Green Infrastructure



Neighborhood, Corridors & Centers





















### **General Plan**

|   | Place Type                     | Residential  | Non-residential           |           |
|---|--------------------------------|--------------|---------------------------|-----------|
|   |                                | (units)      | Commerce<br>(square feet) | Ho<br>Roo |
| А | Downtown                       | 3,536        | 101,059                   |           |
| В | Corridors                      |              |                           |           |
| 1 | Whittier Boulevard             | 356          | 53,579                    |           |
| 2 | Beverly Boulevard              | 2,600        | 87,556                    |           |
| 3 | Washington Boulevard           | 3,177        | 49,223                    |           |
| 4 | Montebello