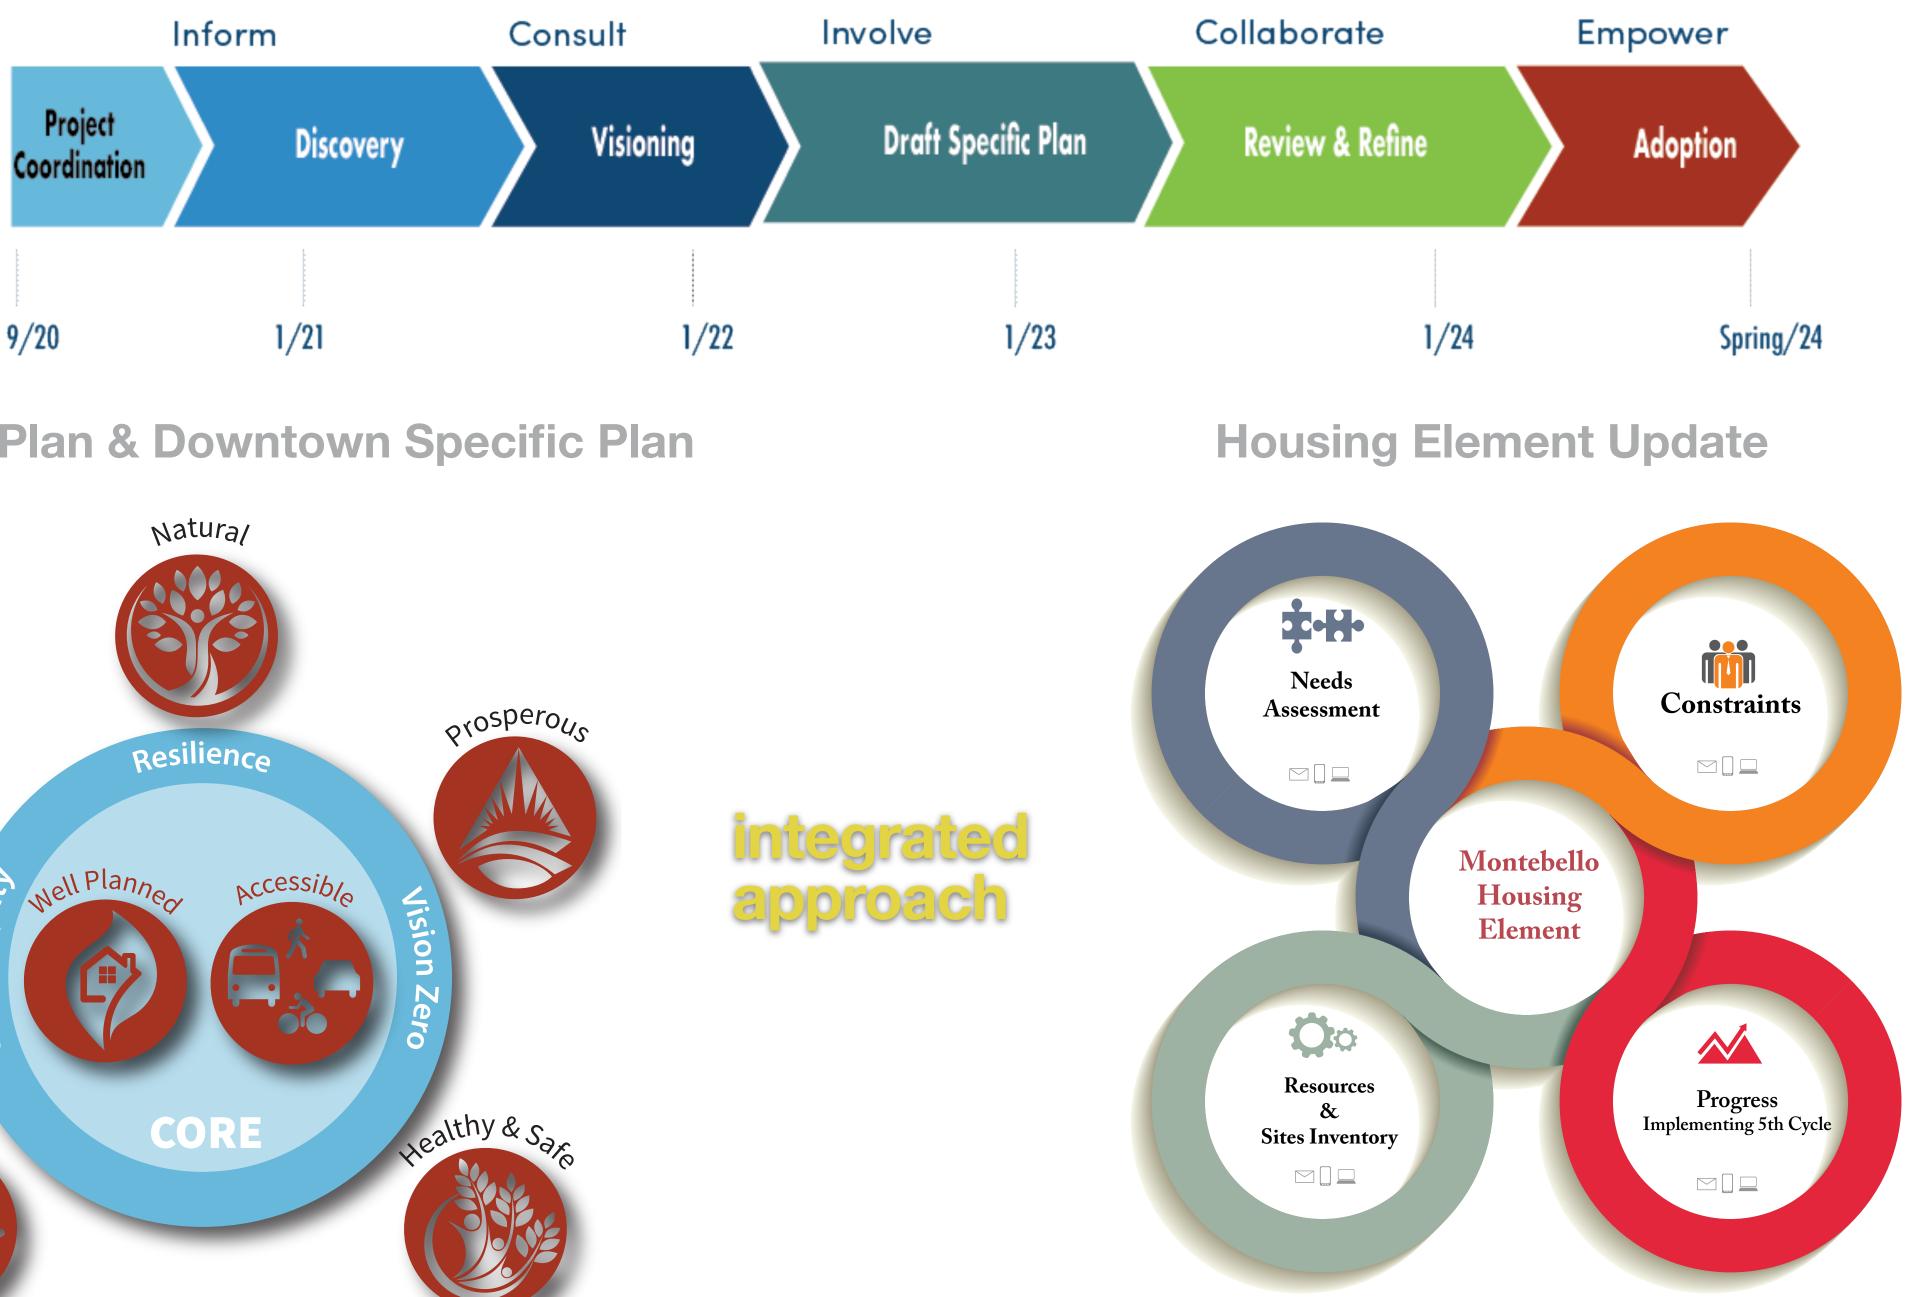

## General Plan Update & Downtown Montebello Specific Plan

Montebello Chamber of Commerce February 29, 2024











#### **General Plan & Downtown Specific Plan**



















#### Areas of Stability & Change

#### Green Infrastructure



Neighborhood, Corridors & Centers





















### **General Plan**

|   | Place Type                     | Residential  | Non-residential           |           |
|---|--------------------------------|--------------|---------------------------|-----------|
|   |                                | (units)      | Commerce<br>(square feet) | Ho<br>Roo |
| А | Downtown                       | 3,536        | 101,059                   |           |
| В | Corridors                      |              |                           |           |
| 1 | Whittier Boulevard             | 356          | 53,579                    |           |
| 2 | Beverly Boulevard