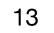

### Downtown

10

| amp to<br>te route |  |
|--------------------|--|
| (12"G)             |  |
| trail to           |  |
| arden              |  |
|                    |  |
| <br>               |  |
|                    |  |
|                    |  |
|                    |  |
|                    |  |
|                    |  |
|                    |  |