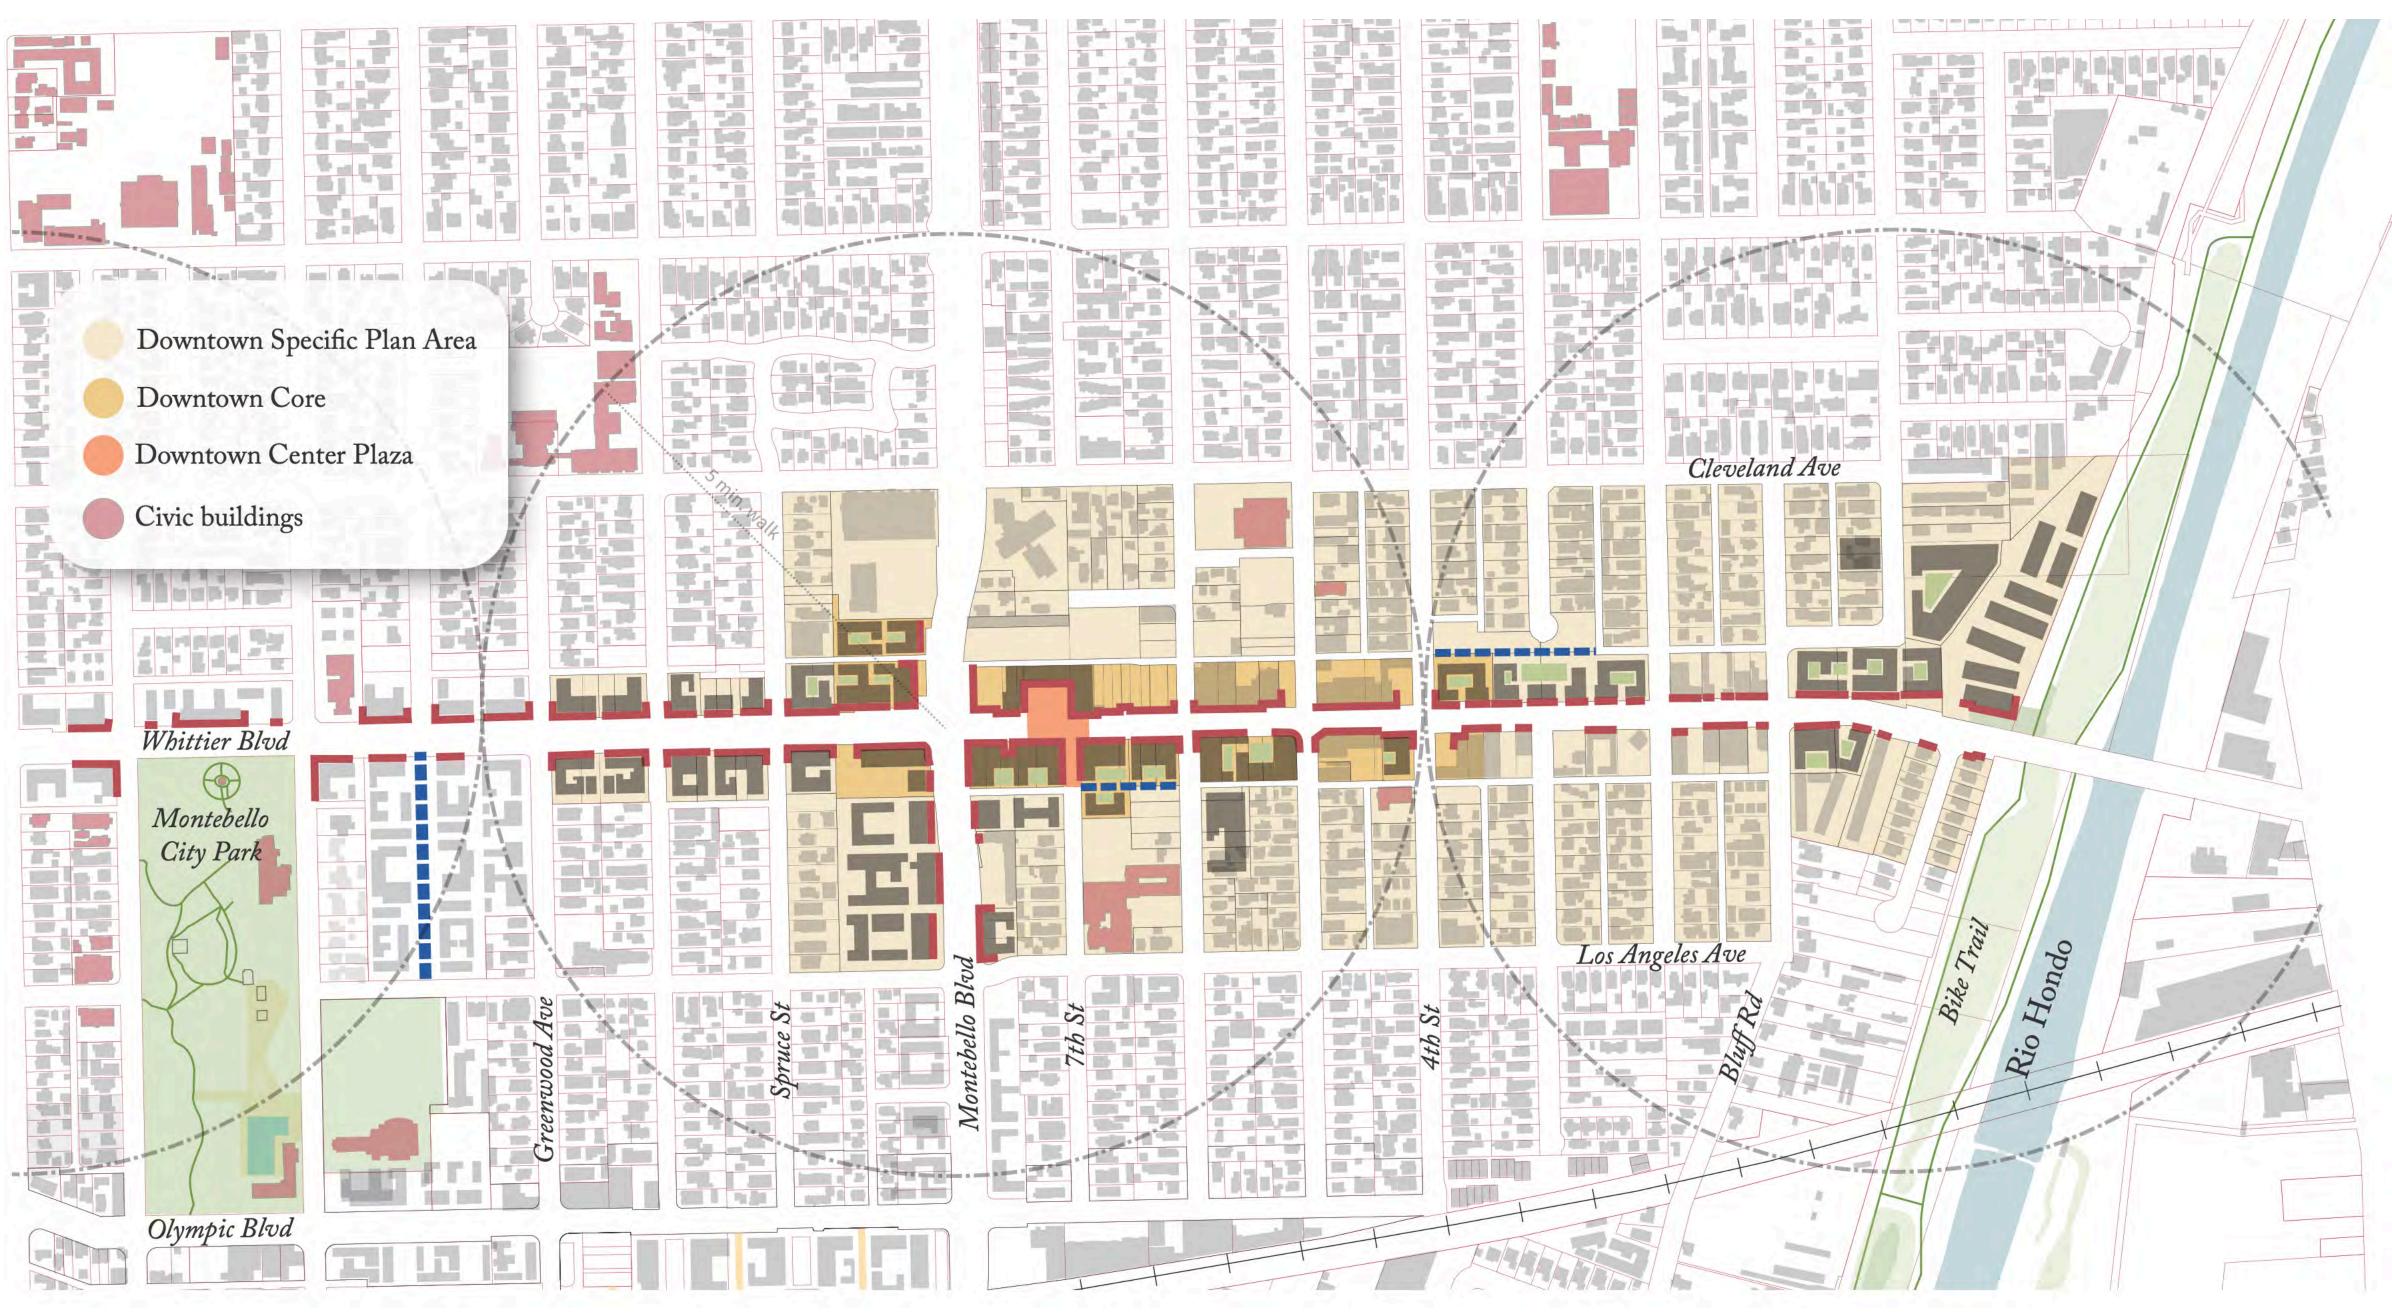

### Downtown

10

| amp to<br>te route |  |
|--------------------|--|
| (12"G)             |  |
| trail to           |  |
| arden              |  |
|                    |  |
| <br>               |  |
|                    |  |
|                    |  |
|                    |  |
|                    |  |
|                    |  |
|                    |  |