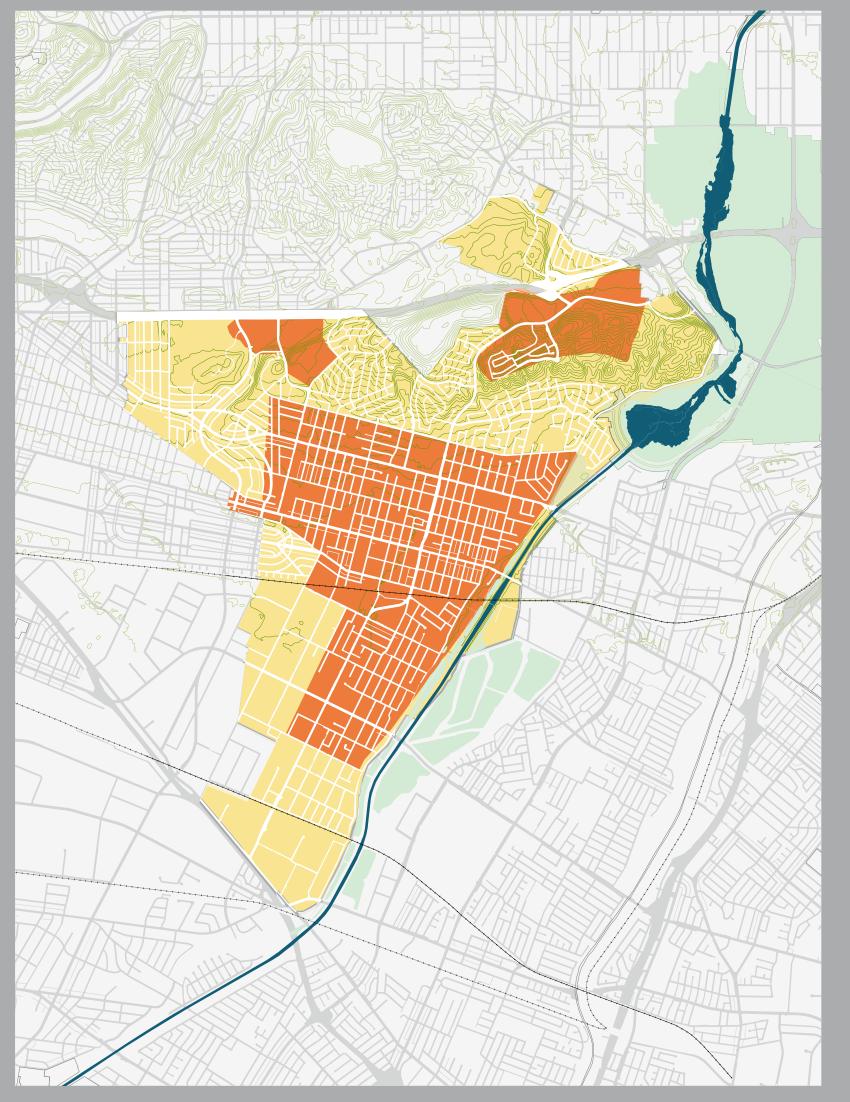

## General Plan Update & Downtown Montebello Specific Plan

Montebello Chamber of Commerce February 29, 2024











#### **General Plan & Downtown Specific Plan**



















#### Areas of Stability & Change

#### Green Infrastructure



Neighborhood, Corridors & Centers





















### **General Plan**

|   | Place Type                     | Residential  | Non-residential           |           |
|---|--------------------------------|--------------|---------------------------|-----------|
|   |                                | (units)      | Commerce<br>(square feet) | Ho<br>Roo |
| А | Downtown                       | 3,536        | 101,059                   |           |
| В | Corridors                      |              |                           |           |
| 1 | Whittier Boulevard             | 356          | 53,579                    |           |
| 2 | Beverly Boulevard              | 2,600        | 87,556                    |