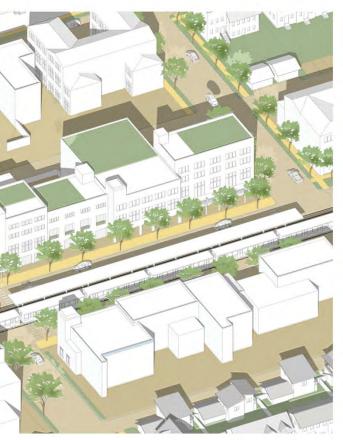

ods                  |              |                           |           |
| 1 | The Shops at Montebello        | 1,401        | 20,038                    |           |
| 2 | Metro Heights                  | 1,798        | 25,700                    |           |
| 3 | Montebello Town Center         | 332          | 4,792                     |           |
| 4 | Garfield Ave (golf course)     | 499          | 6,970                     |           |
| 5 | Along Olympic Boulevard        | 438          | 3,485                     |           |
| 6 | De Paul Center                 | 465          | 0                         |           |
|   | Total                          | 16,893 units | 368,955 square feet       | 104       |





#### Land Use Plan



### Land Use Categories





















### Downtown





10













| amp to<br>te route |  |
|--------------------|--|
| (12"G)             |  |
| trail to           |  |
| arden              |  |
|                    |  |
| <br>               |  |
|                    |  |
|                    |  |
|                    |  |
|                    |  |
|                    |  |
|                    |  |





Existing (left) and Proposed (right) Whittier Boulevard



### Washington Boulevard

















Historic sites Public art installations Historic plaques & monuments

**Creative Prosperity Cultural Tourism Education for Creativity Cultural Equity Historic Preservation** Public Art Capacity & Leadership



### **Housing Development**

Potential Added Value

# Short-term-+ \$3.1 B

(60)

B

### Longterm (Mid D