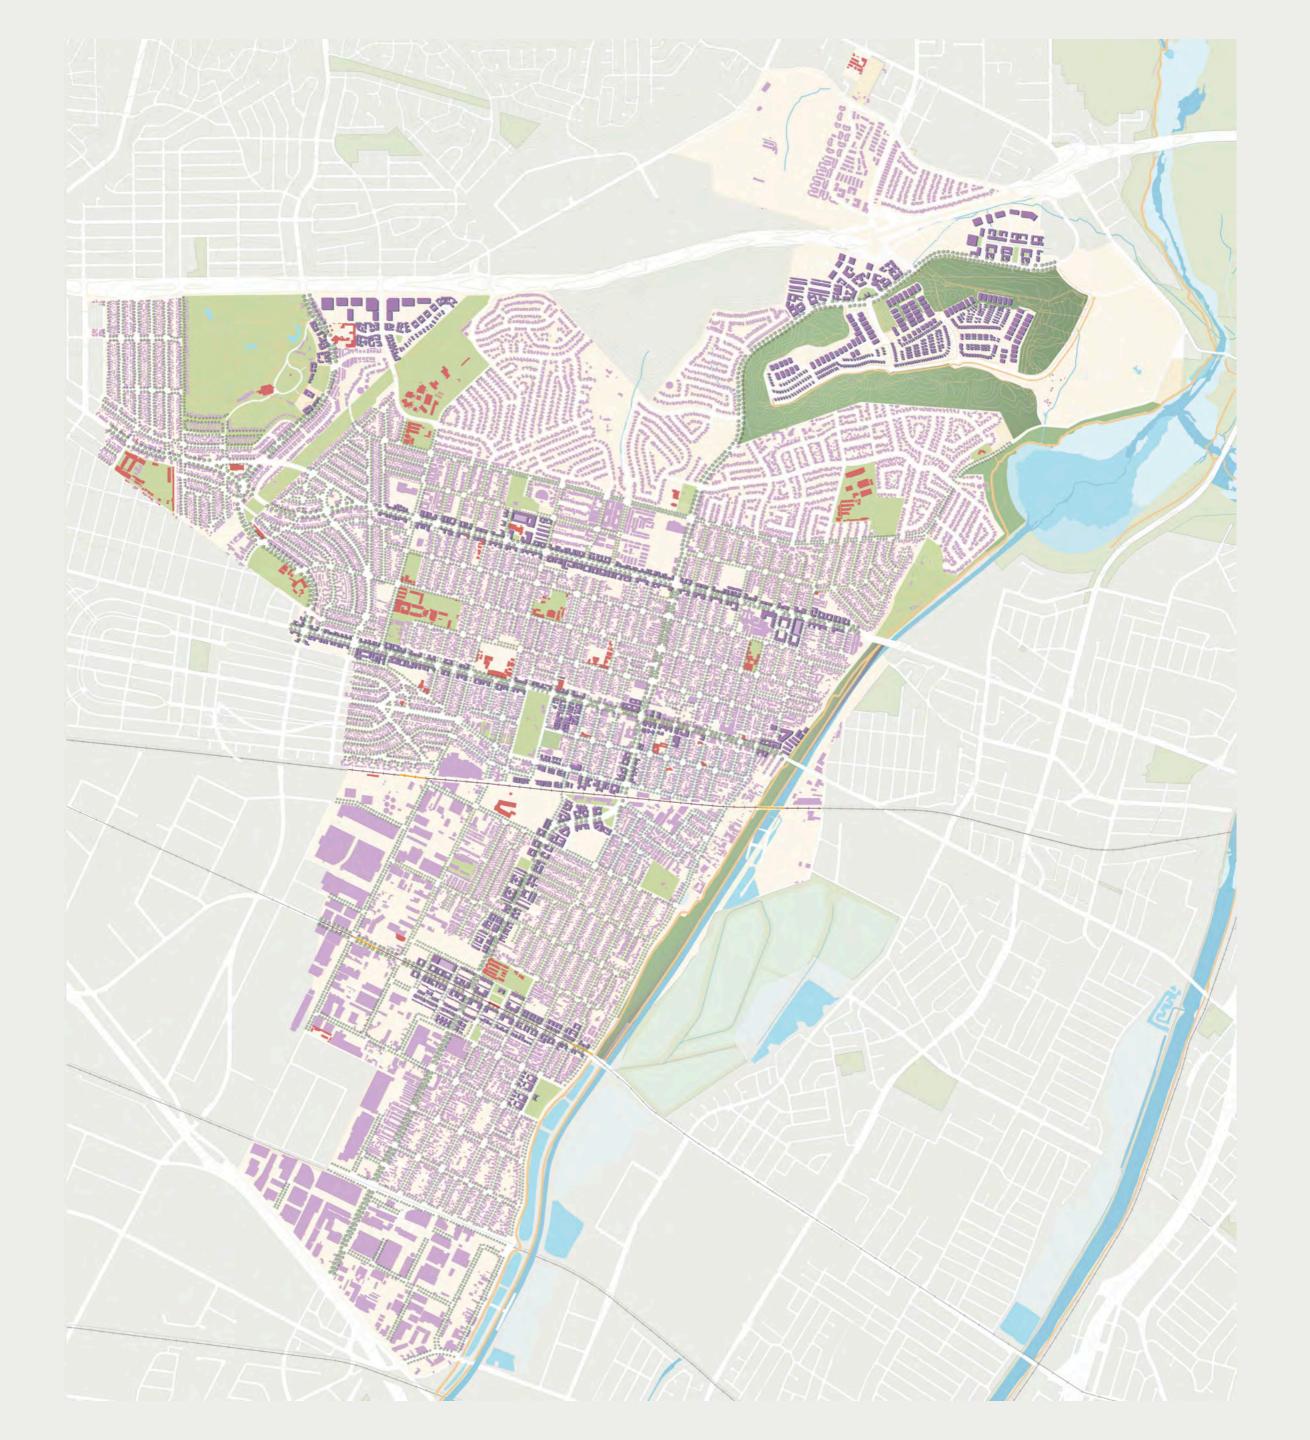

## General Plan Update & Downtown Montebello Specific Plan

Montebello Chamber of Commerce February 29, 2024











#### **General Plan & Downtown Specific Plan**



















#### Areas of Stability & Change

#### Green Infrastructure



Neighborhood, Corridors & Centers





















### **General Plan**

|   | Place Type                     | Residential  | Non-residential           |           |
|---|--------------------------------|--------------|---------------------------|-----------|
|   |                                | (units)      | Commerce<br>(square feet) | Ho<br>Roo |
| А | Downtown                       | 3,536        | 101,059                   |           |
| В | Corridors                      |              |                           |           |
| 1 | Whittier Boulevard             | 356          | 53,579                    |           |
| 2 | Beverly Boulevard              | 2,600        | 87,556                    |           |
| 3 | Washington Boulevard           | 3,177        | 49,223                    |           |
| 4 | Mont