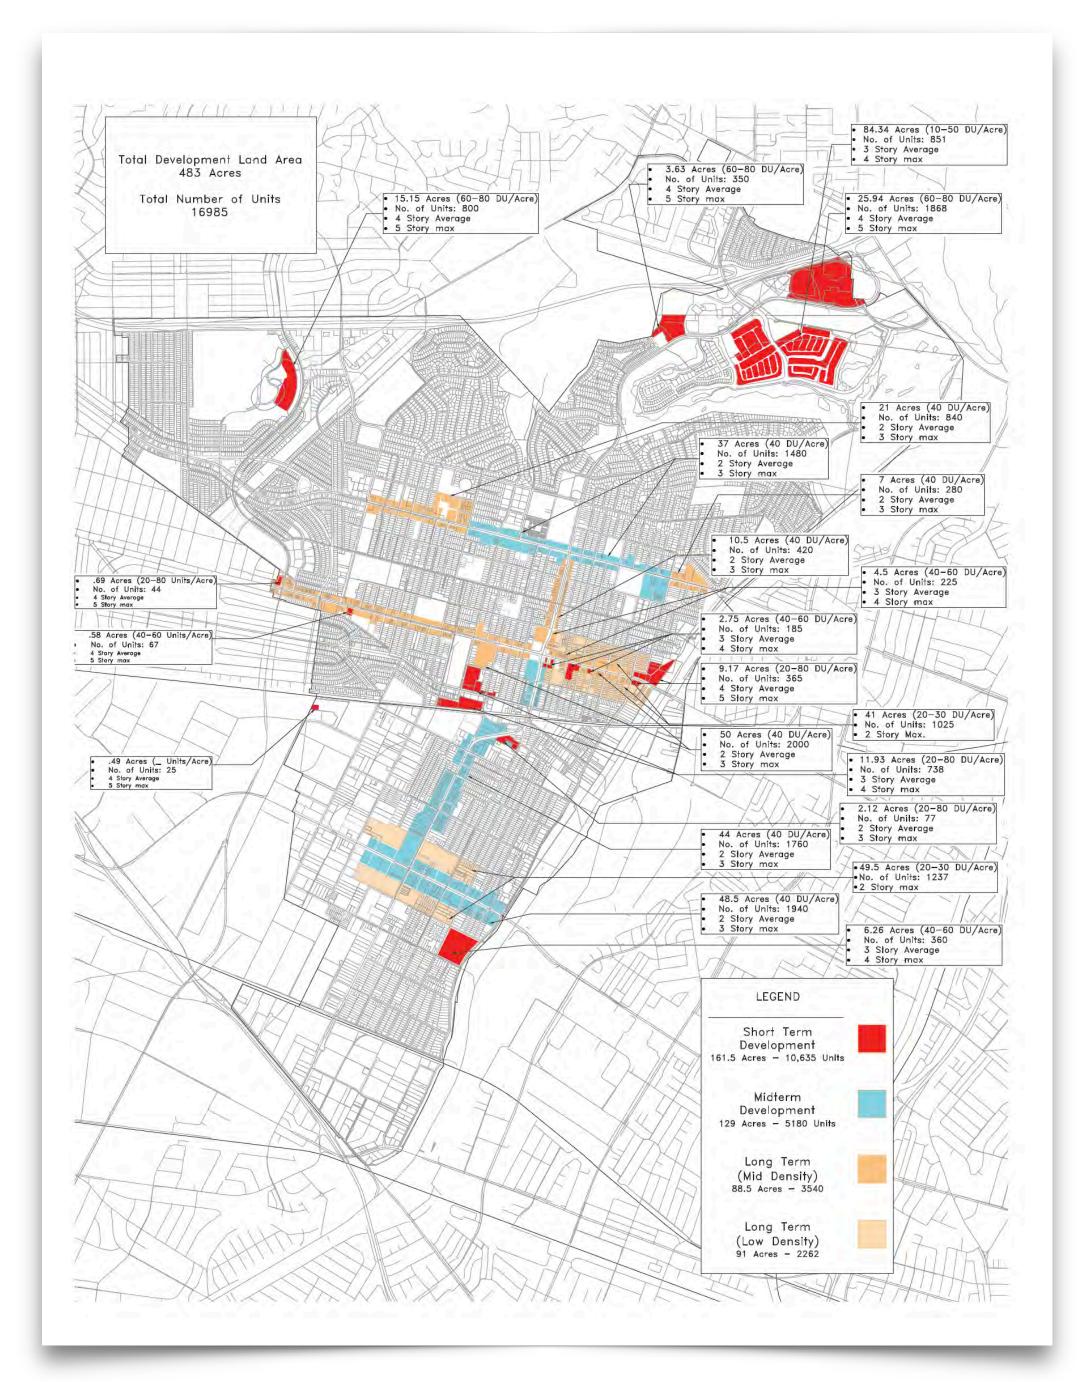

### **Housing Development**

Potential Added Value

# Short-term-+ \$3.1 B

(60)

B

### Longterm (Mid Density) + \$0.8 B

### Midterm. + \$1.2 B

### Longterm (Low Density) + \$0.6 B

\$5.7

60

Rosennead Blud

| < 1,000,000             |
|-------------------------|
| 1,000,001 - 2,000,000   |
| 2,000,001 - 3,000,000   |
| 3,000,001 - 4,000,000   |
| 4,000,001 - 5,000,000   |
| 5,000,001 - 7,000,000   |
| 7,000,001 - 10,000,000  |
| 10,000,001 - 14,000,000 |
| 14,000,001 - 24,000,000 |
| 24,000,001 - 45,000,000 |
| 45,000,001 - 84,000,000 |
| > 84,000,001            |