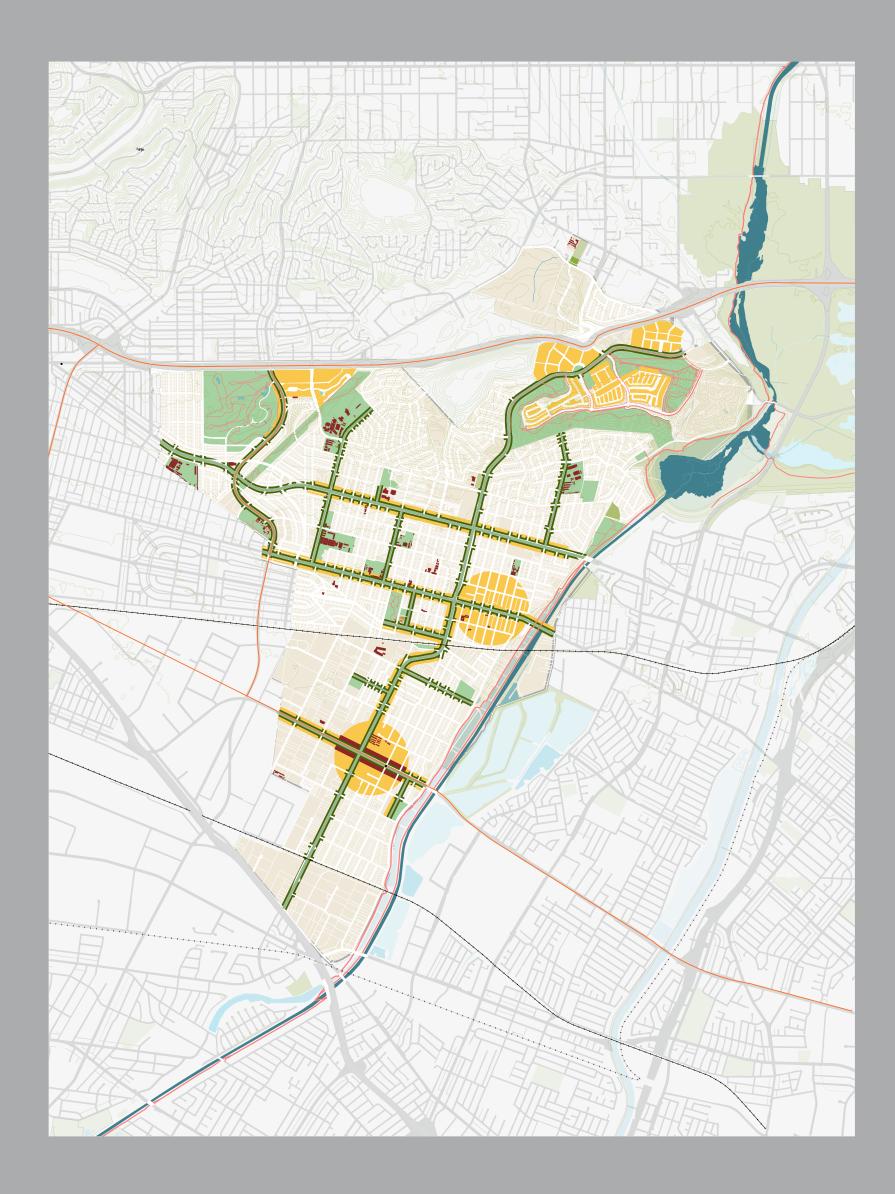

## General Plan Update & Downtown Montebello Specific Plan

Montebello Chamber of Commerce February 29, 2024











#### **General Plan & Downtown Specific Plan**



















#### Areas of Stability & Change

#### Green Infrastructure



Neighborhood, Corridors & Centers





















### **General Plan**

|   | Place Type                     | Residential  | Non-residential           |           |
|---|--------------------------------|--------------|---------------------------|-----------|
|   |                                | (units)      | Commerce<br>(square feet) | Ho<br>Roo |
| А | Downtown                       | 3,536        | 101,059                   |           |
| В | Corridors                      |              |                           |           |
| 1 | Whittier Boulevard             | 356          | 53,579                    |           |
| 2 | Beverly Boulevard              | 2,600        | 87,556                    |           |
| 3 | Washington Boulevard           | 3,177        | 49,223