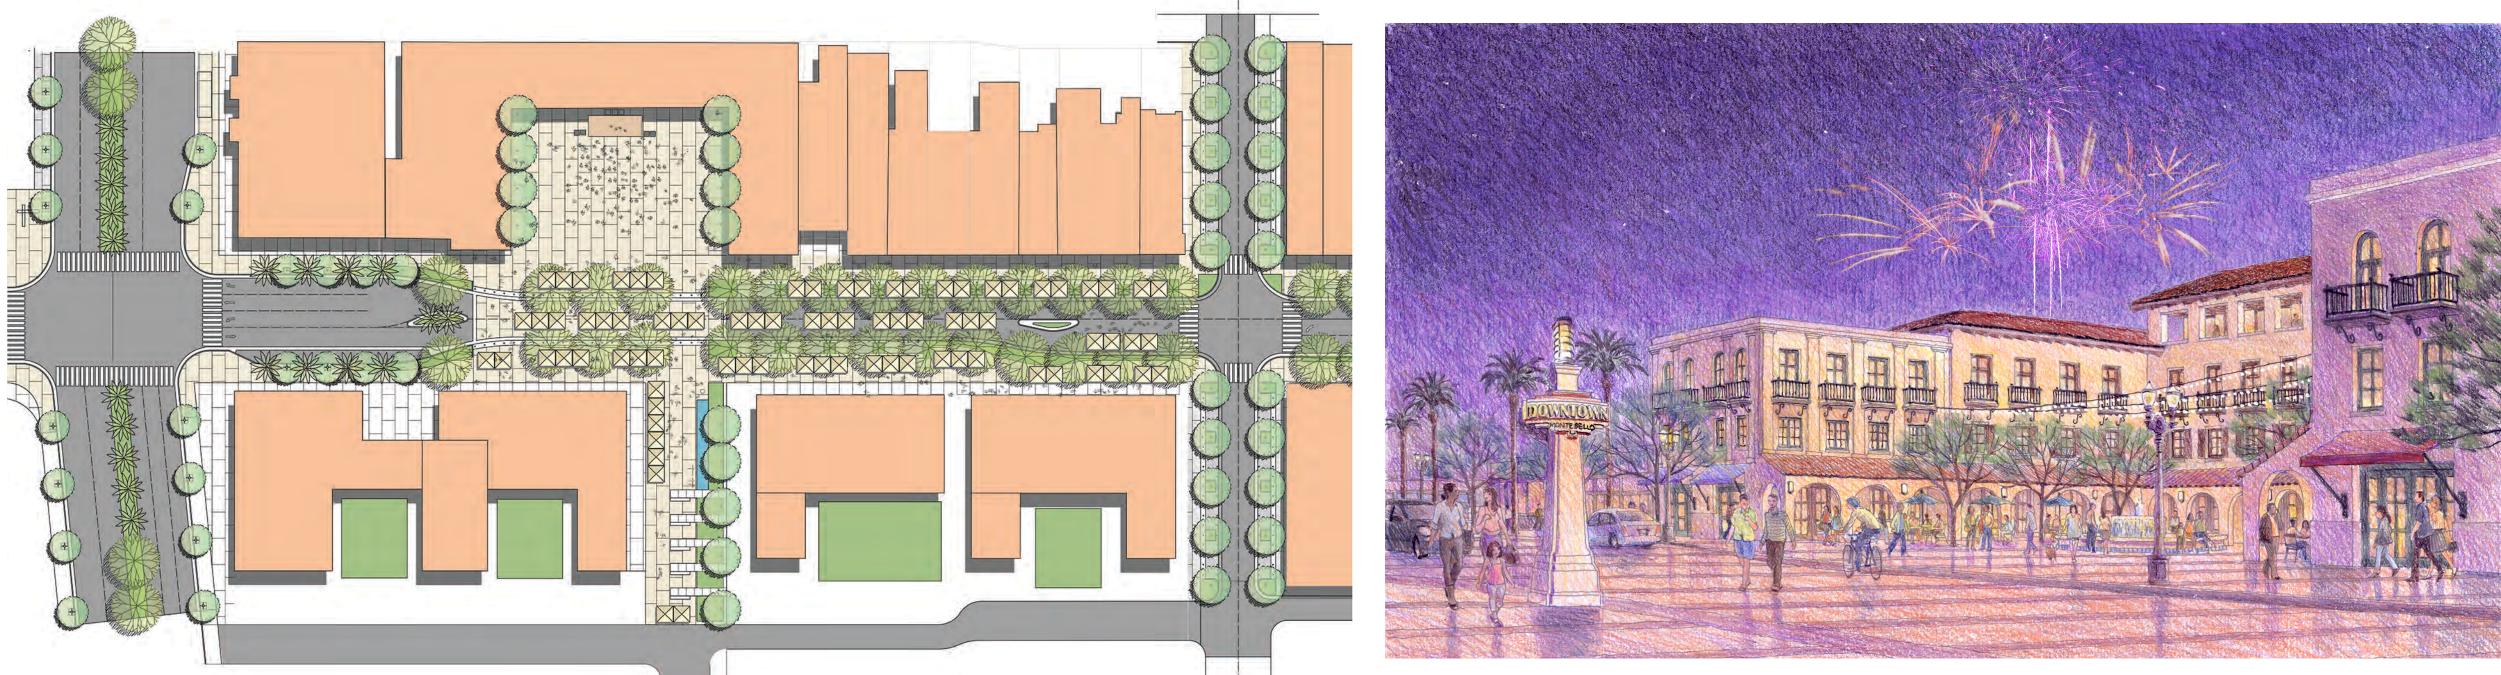

### Downtown

10

| amp to<br>te route |  |
|--------------------|--|
| (12"G)             |  |
| trail to           |  |
| arden              |  |
|                    |  |
| <br>               |  |
|                    |  |
|                    |  |
|                    |  |
|                    |  |
|                    |  |
|                    |  |