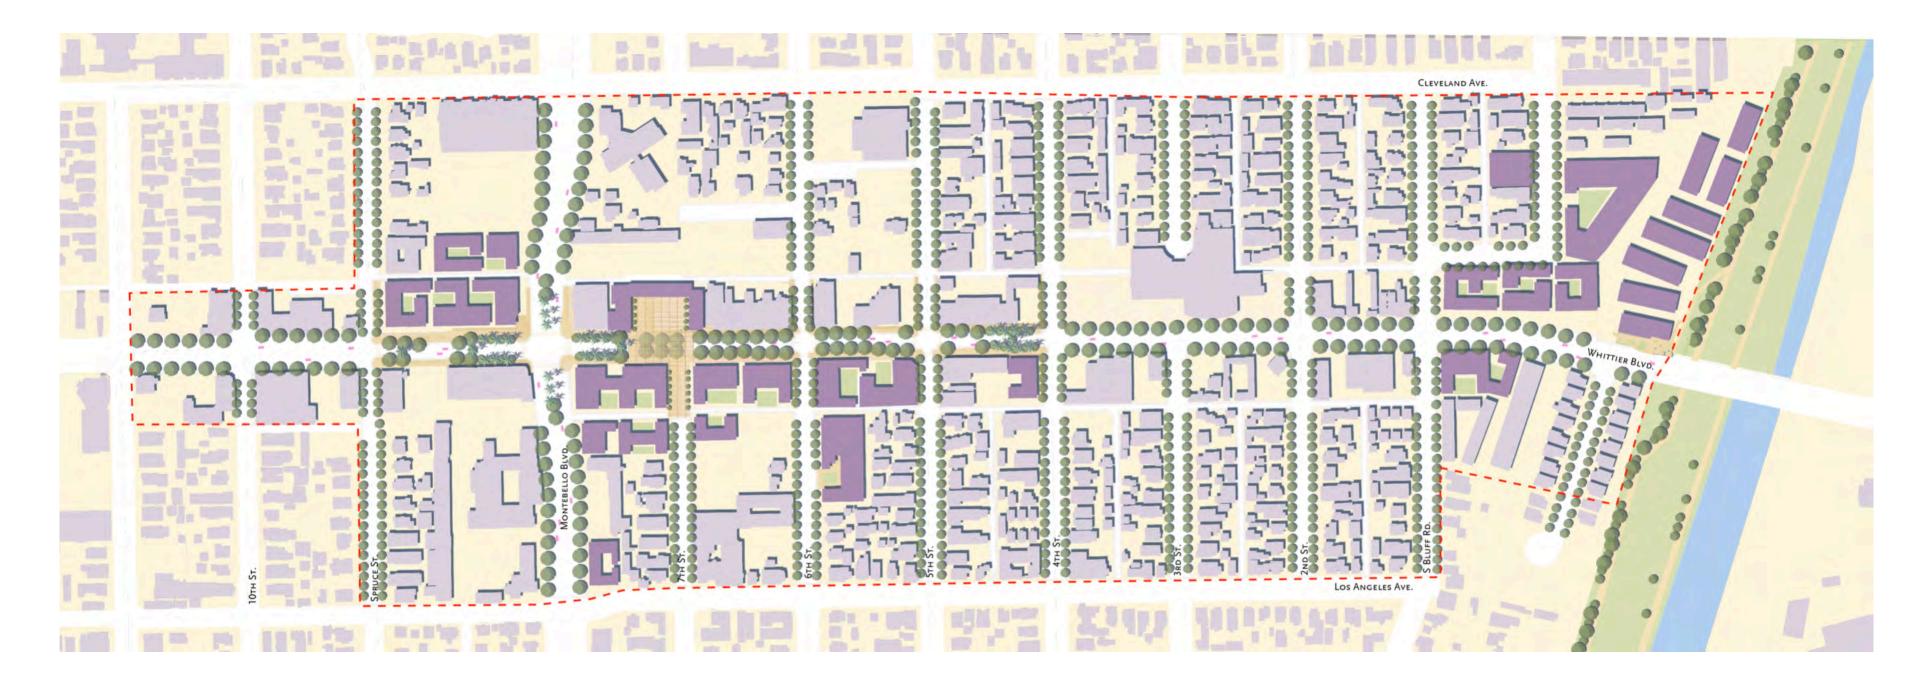

### Downtown

10

| amp to<br>te route |  |
|--------------------|--|
| (12"G)             |  |
| trail to           |  |
| arden              |  |
|                    |  |
| <br>               |  |
|                    |  |
|                    |  |
|                    |  |
|                    |  |
|                    |  |
|                    |  |